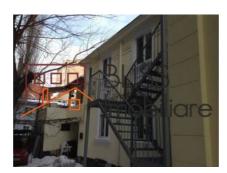

|-------------|
| Rooms no.           | 3           |
| Useable surface     | 65m²        |
| Constructed surface | 91m²        |
| Apartment type      | Apartment   |
| Type of rooms       | Independent |
| Type of comfort     | Comfort 1   |
| Bedrooms no.        | 2           |
| Kitchens no.        | 1           |
| Bathrooms no.       | 1           |
| Building type       | Villa       |
| Year built          | 1960        |
| Config              | P+1+M       |
| Floor               | 1           |
| Balconies no.       | 1           |
| State               | Finished    |
| Parking outside     | 1           |
| Storage no.         | 1           |

## **Amenities**

Equipped kitchen

Furnished

Private heating

 $\blacksquare$ 

Suitable for office

### Location



### **Photos**







BLISS Imobiliare © 2024