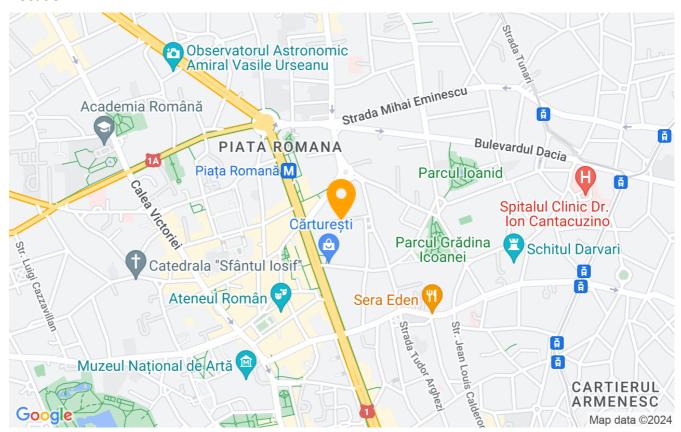

--------------------|-------------|
| Rooms no.           | 3           |
| Useable surface     | 65m²        |
| Constructed surface | 91m²        |
| Apartment type      | Apartment   |
| Type of rooms       | Independent |
| Type of comfort     | Comfort 1   |
| Bedrooms no.        | 2           |
| Kitchens no.        | 1           |
| Bathrooms no.       | 1           |
| Building type       | Villa       |
| Year built          | 1960        |
| Config              | P+1+M       |
| Floor               | 1           |
| Balconies no.       | 1           |
| State               | Finished    |
| Parking outside     | 1           |
| Storage no.         | 1           |

## **Amenities**

Equipped kitchen

Furnished

Private heating

 $\blacksquare$ 

Suitable for office

### Location



### **Photos**







BLISS Imobiliare © 2024