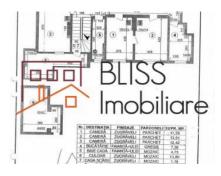

## **Description**

| Property details    |             |
|---------------------|-------------|
| Rooms no.           | 3           |
| Useable surface     | 65m²        |
| Constructed surface | 91m²        |
| Apartment type      | Apartment   |
| Type of rooms       | Independent |
| Type of comfort     | Comfort 1   |
| Bedrooms no.        | 2           |
| Kitchens no.        | 1           |
| Bathrooms no.       | 1           |
| Building type       | Villa       |
| Year built          | 1960        |
| Config              | P+1+M       |
| Floor               | 1           |
| Balconies no.       | 1           |
| State               | Finished    |
| Parking outside     | 1           |
| Storage no.         | 1           |