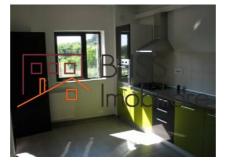

# Apartment in Natura Residence in Iancu Nicolae area

The apartment is located in a building built in 2009, on the 1st floor, with an area of 95 square meters, divided into 2 separate rooms, a kitchen, 2 bathrooms and a balcony.

The apartment is fully furnished and equipped and is excellent for those who work in the northern part of Bucharest. It benefits from an ideal position, far from the crowds and noise of the city, but at the same time close to shopping centers, parks, schools or kindergartens.