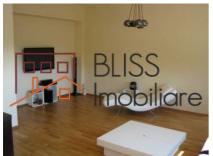

# Apartment in Natura Residence in Iancu Nicolae area

The apartment is located in a building built in 2009, on the 1st floor, with an area of 95 square meters, divided into 2 separate rooms, a kitchen, 2 bathrooms and a balcony.

The apartment is fully furnished and equipped and is excellent for those who work in the northern part of Bucharest. It benefits from an ideal position, far from the crowds and noise of the city, but at the same time close to shopping centers, parks, schools or kindergartens.