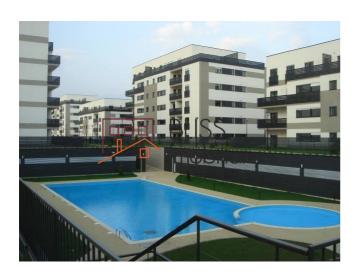

# Apartment in Natura Residence in Iancu Nicolae area

The apartment is located in a building built in 2009, on the 1st floor, with an area of 95 square meters, divided into 2 separate rooms, a kitchen, 2 bathrooms and a balcony.

Natura Residence offers all the services you need to enjoy a healthy and relaxing lifestyle that you deserve after many hours of work. You can walk through the forest or around the ensemble; you can train in the fitness room, you can relax in the dry or wet sauna. You can take the children to the playground and talk to the neighbors or you can swim in the pools. Everything is possible in a natural environment created just for you.