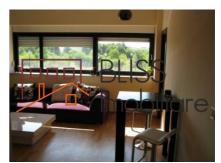

# Apartment in Natura Residence in Iancu Nicolae area

The apartment is located in a building built in 2009, on the 1st floor, with an area of 95 square meters, divided into 2 separate rooms, a kitchen, 2 bathrooms and a balcony.

The apartment is fully furnished and equipped and is excellent for those who work in the northern part of Bucharest. It benefits from an ideal position, far from the crowds and noise of the city, but at the same time close to shopping centers, parks, schools or kindergartens.