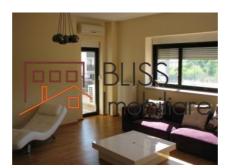

# Apartment in Natura Residence in Iancu Nicolae area

The apartment is located in a building built in 2009, on the 1st floor, with an area of 95 square meters, divided into 2 separate rooms, a kitchen, 2 bathrooms and a balcony.

The apartment is fully furnished and equipped and is excellent for those who work in the northern part of Bucharest. It benefits from an ideal position, far from the crowds and noise of the city, but at the same time close to shopping centers, parks, schools or kindergartens.