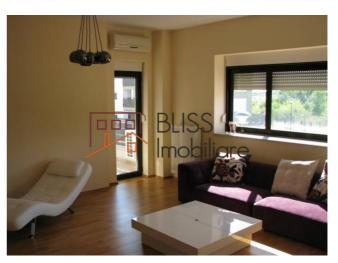

# Apartment in Natura Residence in Iancu Nicolae area

The apartment is located in a building built in 2009, on the 1st floor, with an area of 95 square meters, divided into 2 separate rooms, a kitchen, 2 bathrooms and a balcony.

The apartment is fully furnished and equipped and is excellent for those who work in the northern part of Bucharest. It benefits from an ideal position, far from the crowds and noise of the city, but at the same time close to shopping centers, parks, schools or kindergartens.

# **Amenities**

Furnished

Building heating