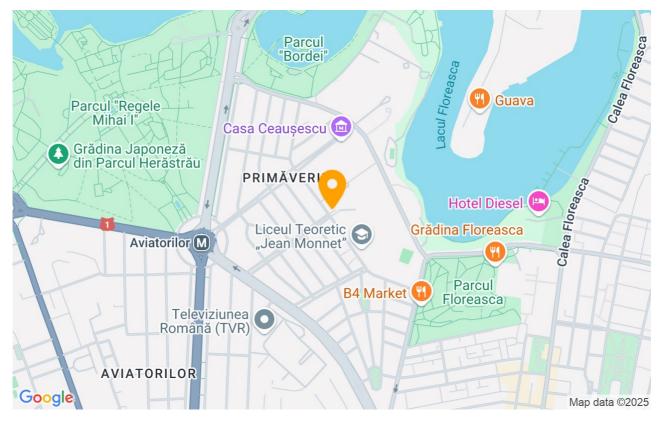

The Primaverii neighborhood is one of the most sought-after and prestigious areas in Bucharest, with a multitude of restaurants, cafes and elegant bars. Here you can find a varied range of international and local cuisines, from fine dining restaurants to famous and welcoming bistros and cafes.

The area is surrounded by parks and green spaces, such as Parcul Floreasca, Parcul Herastrau or Parcul Kiseleff, which are popular destinations for walks, jogging and outdoor relaxation. In addition, in Parcul Floreasca there is also a swimming pool set up for relaxing and spending free time.

The area is well connected to the public transport network, with many bus and tram stops, which makes access to other parts of the city of interest easy and convenient. Among the lines transiting the area are 331, 331B 301, 131, 282, 335, 343, and the Aviatorilor metro station is only an 8-minute walk away.

### Location