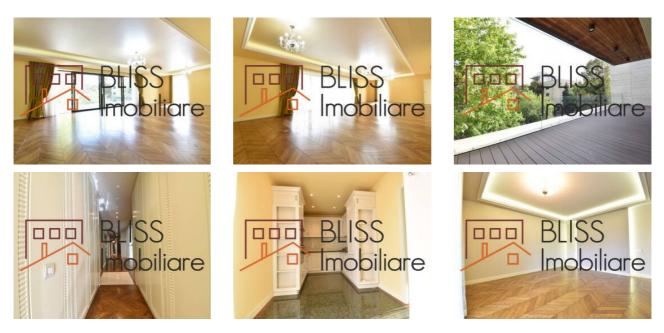

## Description

BLISS Imobiliare presents a premium 3-bedroom apartment, detached and partially furnished, located on the 2nd floor in a new 5-story building in the Primaverii area.

The total area of 275 square meters of the apartment is distributed as follows:

- a spacious living room (76 sqm), warm in terms of color, with rich curtains and stylish, discreet chandeliers, with a large glazed surface
- 3 elegant bedrooms, each with its own bathroom and closet/dressing room, two of them with generous terraces of 14 sqm and 11 sqm, respectively
- 3 modern bathrooms, in marbled colors, with assorted sanitary ware; one is provided with a walkin shower, while the other 2 have a bathtub
- a sanitary group for guests
- fully equipped kitchen and equipped with high quality appliances

#### Photos

BLISS Imobiliare © 2025