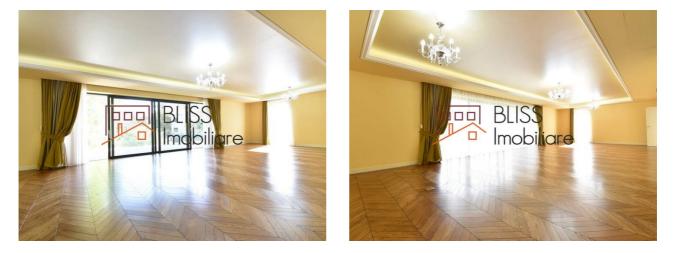

## Description

BLISS Imobiliare presents a premium 3-bedroom apartment, detached and partially furnished, located on the 2nd floor in a new 5-story building in the Primaverii area.

The total area of 275 square meters of the apartment is distributed as follows:

- a spacious living room (76 sqm), warm in terms of color, with rich curtains and stylish, discreet chandeliers, with a large glazed surface
- 3 elegant bedrooms, each with its own bathroom and closet/dressing room, two of them with generous terraces of 14 sqm and 11 sqm, respectively
- 3 modern bathrooms, in marbled colors, with assorted sanitary ware; one is provided with a walkin shower, while the other 2 have a bathtub
- a sanitary group for guests
- fully equipped kitchen and equipped with high quality appliances

Also, the apartment has quality finishes, underfloor heating, multi-split air conditioning and its own heating plant. In addition, comfort is ensured in the winter by a fireplace, and in the summer by a spacious terrace of 32 square meters.