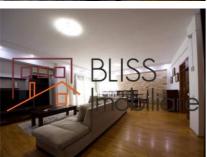

#### **Description**

BLISS Imobiliare presents a 2 bedroom apartment located in a boutique building, with 2 floors, each apartment extending over the entire surface of the floor, thus having a usable area of 114 sgm.

## Near top educational institutions and excellent public transport

The apartment is fully furnished and equipped, being fully renovated in 2019, it is also divided as follows:

- Spacious living room and dining area, with an area of 50 square meters;
- Both bedrooms are equipped with a middle bed and a dressing room.
- The master bedroom has its own bathroom with a shower cabin, and the guest bathroom has a bathtub.
- The kitchen is fully equipped, including a dishwasher
- Closed balcony 9 sqm, technical room/laundry room for the boiler + washing machine.