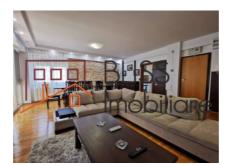

## Near top educational institutions and excellent public transport

The apartment is fully furnished and equipped, being fully renovated in 2019, it is also divided as follows:

- Spacious living room and dining area, with an area of 50 square meters;
- Both bedrooms are equipped with a middle bed and a dressing room.
- The master bedroom has its own bathroom with a shower cabin, and the guest bathroom has a bathtub.
- The kitchen is fully equipped, including a dishwasher
- Closed balcony 9 sqm, technical room/laundry room for the boiler + washing machine.