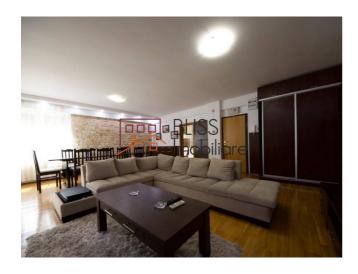

#### **Description**

BLISS Imobiliare presents a 2 bedroom apartment located in a boutique building, with 2 floors, each apartment extending over the entire surface of the floor, thus having a usable area of 114 sgm.

## Near top educational institutions and excellent public transport

The apartment is fully furnished and equipped, being fully renovated in 2019, it is also divided as follows:

- Spacious living room and dining area, with an area of 50 square meters;
- Both bedrooms are equipped with a middle bed and a dressing room.
- The master bedroom has its own bathroom with a shower cabin, and the guest bathroom has a bathtub.
- The kitchen is fully equipped, including a dishwasher
- Closed balcony 9 sqm, technical room/laundry room for the boiler + washing machine.