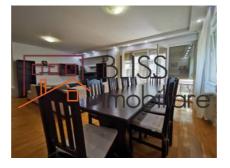

## Near top educational institutions and excellent public transport

The apartment is fully furnished and equipped, being fully renovated in 2019, it is also divided as follows:

- Spacious living room and dining area, with an area of 50 square meters;
- Both bedrooms are equipped with a middle bed and a dressing room.
- The master bedroom has its own bathroom with a shower cabin, and the guest bathroom has a bathtub.
- The kitchen is fully equipped, including a dishwasher
- Closed balcony 9 sqm, technical room/laundry room for the boiler + washing machine.