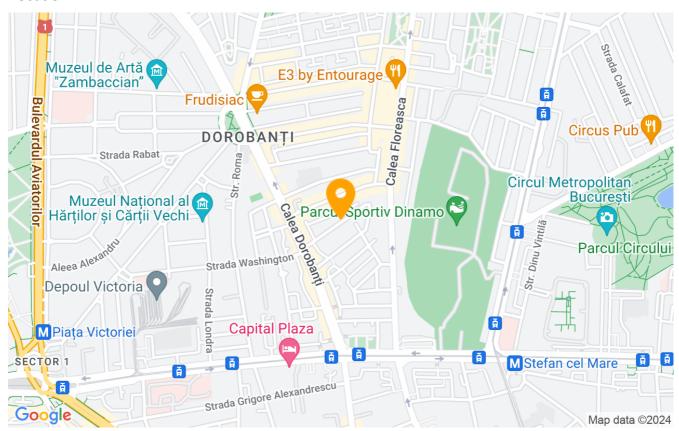

In the basement there is an individual garage of 23 square meters and two storage boxes of 8 square meters.

Among the facilities we mention individual heating system and air conditioning

The apartment is placed on the 1st floor of the building from 2011, located in the Dorobanti neighborhood, in the heart of sector 1, being surrounded by a series of boulevards (Stefan cel Mare, Primaverii and Radu Beller), then ending in a series of beautiful streets, reminiscent of the air of the Bucharest of the past, with buildings dating from the '40s, '50s.

The neighborhood has a variety of top educational institutions, such as the I.L Caragiale National College and Jean Monnet Theoretical High School, but also a variety of commercial spaces, such as restaurants or luxury stores.

Excellently organized public transport network, with several metro stations, Aviatorilor and Stefan cel Mare, as well as multiple buses.

| Property details      |                  |
|-----------------------|------------------|
| Rooms no.             | 3                |
| Useable surface       | 114m²            |
| Constructed surface   | 125m²            |
| Apartment type        | Apartment        |
| Type of rooms         | Semi-independent |
| Type of comfort       | Comfort 1        |
| Bedrooms no.          | 2                |
| Kitchens no.          | 1                |
| Bathrooms no.         | 2                |
| Building type         | Block            |
| Year built            | 2011             |
| Config                | DS+HP+2          |
| Floor                 | 1                |
| Balconies no.         | 1                |
| State                 | Finished         |
| Parking inside        | 1                |
| Storage no.           | 2                |
| Earthquake risk class | Unclassified     |

## Location