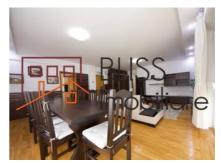

#### **Description**

BLISS Imobiliare presents a 2 bedroom apartment located in a boutique building, with 2 floors, each apartment extending over the entire surface of the floor, thus having a usable area of 114 sgm.

## Near top educational institutions and excellent public transport

The apartment is fully furnished and equipped, being fully renovated in 2019, it is also divided as follows:

- Spacious living room and dining area, with an area of 50 square meters;
- Both bedrooms are equipped with a middle bed and a dressing room.
- The master bedroom has its own bathroom with a shower cabin, and the guest bathroom has a bathtub.
- The kitchen is fully equipped, including a dishwasher
- Closed balcony 9 sqm, technical room/laundry room for the boiler + washing machine.