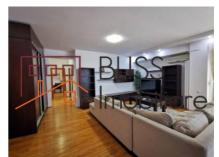

## Near top educational institutions and excellent public transport

The apartment is fully furnished and equipped, being fully renovated in 2019, it is also divided as follows:

- Spacious living room and dining area, with an area of 50 square meters;
- Both bedrooms are equipped with a middle bed and a dressing room.
- The master bedroom has its own bathroom with a shower cabin, and the guest bathroom has a bathtub.
- The kitchen is fully equipped, including a dishwasher
- Closed balcony 9 sqm, technical room/laundry room for the boiler + washing machine.