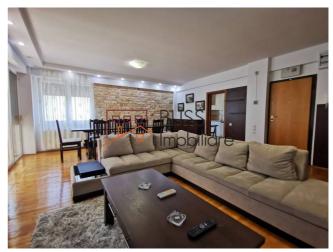

#### **Description**

BLISS Imobiliare presents a 2 bedroom apartment located in a boutique building, with 2 floors, each apartment extending over the entire surface of the floor, thus having a usable area of 114 sgm.

## Near top educational institutions and excellent public transport

The apartment is fully furnished and equipped, being fully renovated in 2019, it is also divided as follows:

- Spacious living room and dining area, with an area of 50 square meters;
- Both bedrooms are equipped with a middle bed and a dressing room.
- The master bedroom has its own bathroom with a shower cabin, and the guest bathroom has a bathtub.
- The kitchen is fully equipped, including a dishwasher
- Closed balcony 9 sqm, technical room/laundry room for the boiler + washing machine.