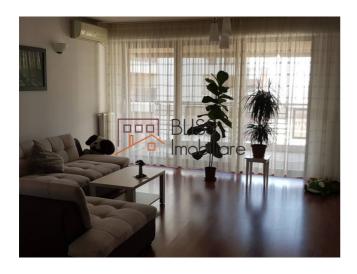

## **Description**

3 Bedrooms apartment on the 10th floor in the Central Park complex next to Parcul Circului close to the Stefan Cel Mare metro station.

Balconies looking at the Circului park and at the interior courtyard.

Underground parking.

| Property details    |                 |
|---------------------|-----------------|
| Rooms no.           | 4               |
| Constructed surface | 150m²           |
| Apartment type      | Apartment       |
| Type of rooms       | Non-independent |
| Type of comfort     | Deluxe          |
| Bedrooms no.        | 3               |
| Kitchens no.        | 1               |
| Bathrooms no.       | 2               |
| Building type       | Block           |
| Year built          | 2008            |
| Config              | 1S+P+12         |
| Floor               | 10              |
| Balconies no.       | 2               |
| State               | Finished        |
| Elevator            | Yes             |
| Parking inside      | 1               |