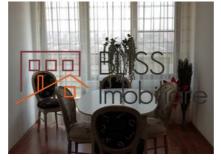

## **Description**

3 Bedrooms apartment on the 10th floor in the Central Park complex next to Parcul Circului close to the Stefan Cel Mare metro station.

Balconies looking at the Circului park and at the interior courtyard.