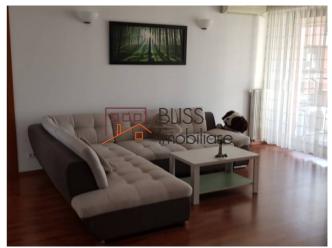

## **Description**

3 Bedrooms apartment on the 10th floor in the Central Park complex next to Parcul Circului close to the Stefan Cel Mare metro station.

Balconies looking at the Circului park and at the interior courtyard.

Underground parking.

| Property details    |                 |
|---------------------|-----------------|
| Rooms no.           | 4               |
| Constructed surface | 150m²           |
| Apartment type      | Apartment       |
| Type of rooms       | Non-independent |
| Type of comfort     | Deluxe          |
| Bedrooms no.        | 3               |
| Kitchens no.        | 1               |
| Bathrooms no.       | 2               |
| Building type       | Block           |
| Year built          | 2008            |
| Config              | 1S+P+12         |
| Floor               | 10              |
| Balconies no.       | 2               |
| State               | Finished        |
| Elevator            | Yes             |
| Parking inside      | 1               |