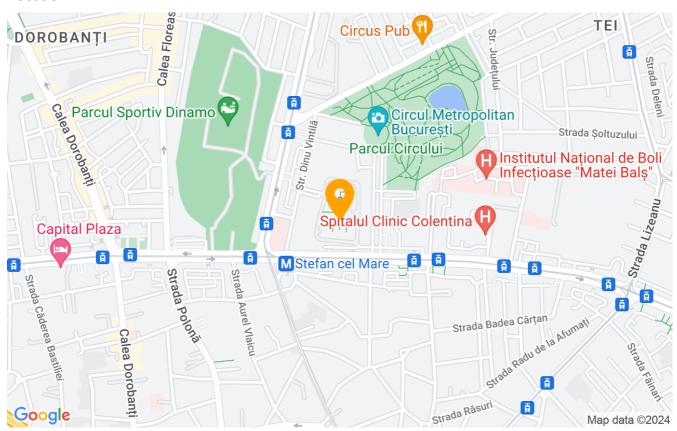

# 3 bedrooms apartment Central Park Bucharest

♥ Central Park Residential, Parcul Circului, Bucharest

Web Reference #43434

https://blissimobiliare.ro/en/apartment-3-bedrooms-for-rent-parcul-circului-bucharest-43434

#### Location