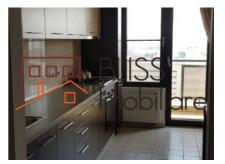

## **Description**

3 Bedrooms apartment on the 10th floor in the Central Park complex next to Parcul Circului close to the Stefan Cel Mare metro station.

Balconies looking at the Circului park and at the interior courtyard.

## **Amenities**

Equipped kitchen

> Dishwasher

Furnished

Building heating

☆ Air conditioning