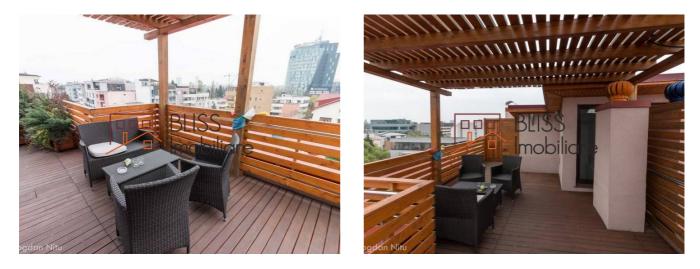

### Description

Luxury modern furnished penthouse apartment with large roof terrace located in the Aviatorilor area on walking distance to Aviatorilor metro, Herastrau Park, Kiseleff park. Several restaurants, shops, market and cafe's in the area.

The penthouse is located on the 5th floor, has 2 bedrooms, fully equipped kitchen, one underground parking place and a storage area in the underground.

| Property details    |                   |
|---------------------|-------------------|
| Rooms no.           | 3                 |
| Useable surface     | 115m <sup>2</sup> |
| Constructed surface | 125m <sup>2</sup> |
| Apartment type      | Apartment         |
| Type of rooms       | Independent       |
| Type of comfort     | Deluxe            |
| Bedrooms no.        | 2                 |
| Kitchens no.        | 1                 |
| Bathrooms no.       | 3                 |
| Building type       | Block             |
| Year built          | 2003              |
| Config              | 1S+P+5            |
| Floor               | 5                 |
| Balconies no.       | 1                 |
| State               | Finished          |
| Elevator            | Yes               |
| Parking inside      | 1                 |