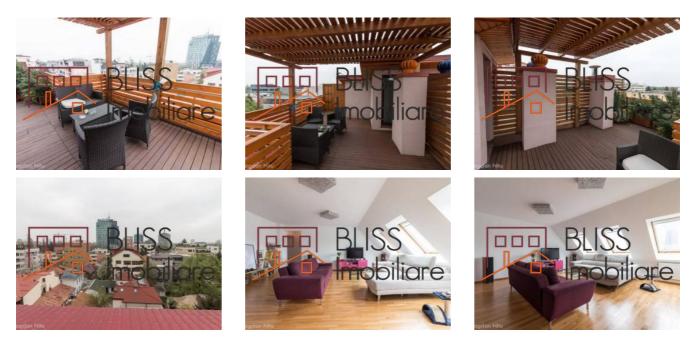

face     | 115m <sup>2</sup> |
| Constructed surface | 125m <sup>2</sup> |
| Apartment type      | Apartment         |
| Type of rooms       | Independent       |
| Type of comfort     | Deluxe            |
| Bedrooms no.        | 2                 |
| Kitchens no.        | 1                 |
| Bathrooms no.       | 3                 |
| Building type       | Block             |
| Year built          | 2003              |
| Config              | 1S+P+5            |
| Floor               | 5                 |
| Balconies no.       | 1                 |
| State               | Finished          |
| Elevator            | Yes               |
| Parking inside      | 1                 |

# Amenities



Equipped kitchen

🔆 Dishwasher

Furnished

Building heating

### Location



### **Photos**



BLISS Imobiliare © 2024