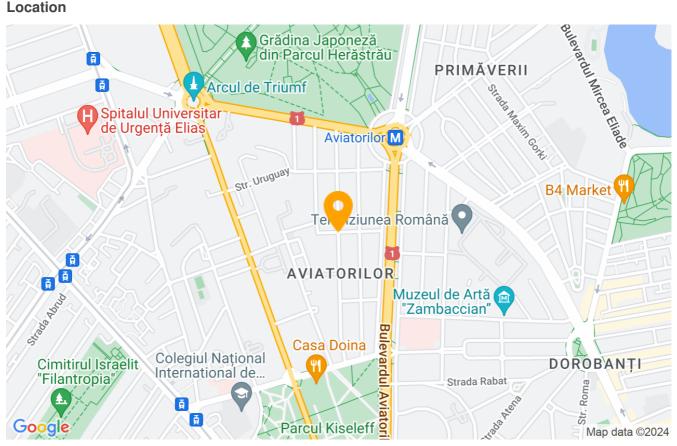

|
| Useable surface     | 115m <sup>2</sup> |
| Constructed surface | 125m <sup>2</sup> |
| Apartment type      | Apartment         |
| Type of rooms       | Independent       |
| Type of comfort     | Deluxe            |
| Bedrooms no.        | 2                 |
| Kitchens no.        | 1                 |
| Bathrooms no.       | 3                 |
| Building type       | Block             |
| Year built          | 2003              |
| Config              | 1S+P+5            |
| Floor               | 5                 |
| Balconies no.       | 1                 |
| State               | Finished          |
| Elevator            | Yes               |
| Parking inside      | 1                 |

# Amenities



Equipped kitchen

🔆 Dishwasher

Furnished

Building heating

### Location



### **Photos**



BLISS Imobiliare © 2024