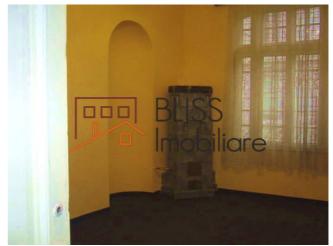

## **Description**

| Property details    |                  |
|---------------------|------------------|
| Rooms no.           | 8                |
| Constructed surface | 420m²            |
| Apartment type      | Duplex apartment |
| Type of rooms       | Independent      |
| Type of comfort     | Comfort 1        |
| Bedrooms no.        | 6                |
| Kitchens no.        | 2                |
| Bathrooms no.       | 1                |
| Toilets no.         | 1                |
| Building type       | Block            |
| Config              |                  |
| Floor               | Groundfloor      |
| Balconies no.       | 2                |
| State               | Finished         |

### **Photos**