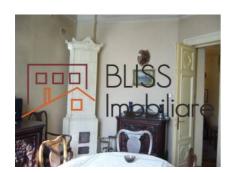

## **Description**

| Property details    |                  |
|---------------------|------------------|
| Rooms no.           | 8                |
| Constructed surface | 420m²            |
| Apartment type      | Duplex apartment |
| Type of rooms       | Independent      |
| Type of comfort     | Comfort 1        |
| Bedrooms no.        | 6                |
| Kitchens no.        | 2                |
| Bathrooms no.       | 1                |
| Toilets no.         | 1                |
| Building type       | Block            |
| Config              |                  |
| Floor               | Groundfloor      |
| Balconies no.       | 2                |
| State               | Finished         |

### **Photos**