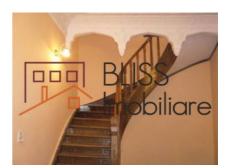

Property details    |                  |
|---------------------|------------------|
| Rooms no.           | 8                |
| Constructed surface | 420m²            |
| Apartment type      | Duplex apartment |
| Type of rooms       | Independent      |
| Type of comfort     | Comfort 1        |
| Bedrooms no.        | 6                |
| Kitchens no.        | 2                |
| Bathrooms no.       | 1                |
| Toilets no.         | 1                |
| Building type       | Block            |
| Config              |                  |
| Floor               | Groundfloor      |
| Balconies no.       | 2                |
| State               | Finished         |

### **Amenities**

Not furnished Building heating

Suitable for office

#### Location



### **Photos**