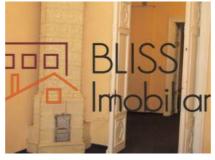

| Property details    |                  |
|---------------------|------------------|
| Rooms no.           | 8                |
| Constructed surface | 420m²            |
| Apartment type      | Duplex apartment |
| Type of rooms       | Independent      |
| Type of comfort     | Comfort 1        |
| Bedrooms no.        | 6                |
| Kitchens no.        | 2                |
| Bathrooms no.       | 1                |
| Toilets no.         | 1                |
| Building type       | Block            |
| Config              |                  |
| Floor               | Groundfloor      |
| Balconies no.       | 2                |
| State               | Finished         |

### **Amenities**

Not furnished Building heating

Suitable for office

#### Location



### **Photos**