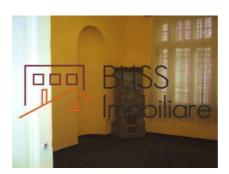

| Property details    |                  |
|---------------------|------------------|
| Rooms no.           | 8                |
| Constructed surface | 420m²            |
| Apartment type      | Duplex apartment |
| Type of rooms       | Independent      |
| Type of comfort     | Comfort 1        |
| Bedrooms no.        | 6                |
| Kitchens no.        | 2                |
| Bathrooms no.       | 1                |
| Toilets no.         | 1                |
| Building type       | Block            |
| Config              |                  |
| Floor               | Groundfloor      |
| Balconies no.       | 2                |
| State               | Finished         |

### **Amenities**

Not furnished Building heating

Suitable for office

#### Location



### **Photos**