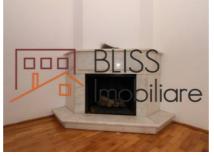

# 3 Bedrooms House in Iancu Nicolae area

Usable surface of 203 sqm,

Ground floor: Living room, dining room with open kitchen, technical room, restroom, storage room, exit to the terrace.

1st floor: 3 bedrooms and 2 bathrooms, balcony

Fully furnished and equipped,

176 sqm garden.

| Property details                    |              |
|-------------------------------------|--------------|
| Rooms no.                           | 5            |
| Useable surface                     | 203m²        |
| Constructed surface                 | 342m²        |
| Bedrooms no.                        | 3            |
| Kitchens no.                        | 1            |
| Bathrooms no.                       | 3            |
| Toilets no.                         | 1            |
| Building type                       | Villa        |
| Year built                          | 2006         |
| Balconies no.                       | 1            |
| State                               | Finished     |
| Total land                          | 350m²        |
| Print                               | 174m²        |
| Courtyard                           | 176m²        |
| Parking outside                     | 1            |
| Earthquake risk class               | Unclassified |
| Average cost of utilities per month | 180.00 EUR   |