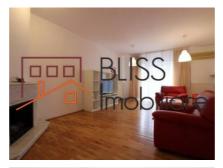

# 3 Bedrooms House in Iancu Nicolae area

Usable surface of 203 sqm,

Ground floor: Living room, dining room with open kitchen, technical room, restroom, storage room, exit to the terrace.

1st floor: 3 bedrooms and 2 bathrooms, balcony

Fully furnished and equipped,

176 sqm garden.

| Property details                    |              |
|-------------------------------------|--------------|
| Rooms no.                           | 5            |
| Useable surface                     | 203m²        |
| Constructed surface                 | 342m²        |
| Bedrooms no.                        | 3            |
| Kitchens no.                        | 1            |
| Bathrooms no.                       | 3            |
| Toilets no.                         | 1            |
| Building type                       | Villa        |
| Year built                          | 2006         |
| Balconies no.                       | 1            |
| State                               | Finished     |
| Total land                          | 350m²        |
| Print                               | 174m²        |
| Courtyard                           | 176m²        |
| Parking outside                     | 1            |
| Earthquake risk class               | Unclassified |
| Average cost of utilities per month | 180.00 EUR   |