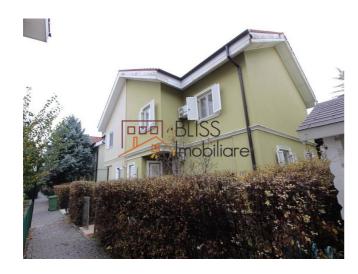

## House, 3 Bedrooms

◆ Baneasa Residential Park (Butterfly), Iancu Nicolae
British School Bucharest, Bucharest / Ilfov

Web Reference #43906

https://blissimobiliare.ro/en/villa-3-bedrooms-for-rent-iancu-nicolae-pipera-bucharest-ilfov-43906

# 3 Bedrooms House in Iancu Nicolae area

Usable surface of 203 sqm,

Ground floor: Living room, dining room with open kitchen, technical room, restroom, storage room, exit to the terrace.

1st floor: 3 bedrooms and 2 bathrooms, balcony

Fully furnished and equipped,

176 sqm garden.

| Property details                    |              |
|-------------------------------------|--------------|
| Rooms no.                           | 5            |
| Useable surface                     | 203m²        |
| Constructed surface                 | 342m²        |
| Bedrooms no.                        | 3            |
| Kitchens no.                        | 1            |
| Bathrooms no.                       | 3            |
| Toilets no.                         | 1            |
| Building type                       | Villa        |
| Year built                          | 2006         |
| Balconies no.                       | 1            |
| State                               | Finished     |
| Total land                          | 350m²        |
| Print                               | 174m²        |
| Courtyard                           | 176m²        |
| Parking outside                     | 1            |
| Earthquake risk class               | Unclassified |
| Average cost of utilities per month | 180.00 EUR   |