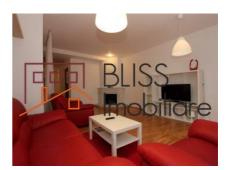

# 3 Bedrooms House in Iancu Nicolae area

Usable surface of 203 sqm,

Ground floor: Living room, dining room with open kitchen, technical room, restroom, storage room, exit to the terrace.

1st floor: 3 bedrooms and 2 bathrooms, balcony

Fully furnished and equipped,

176 sqm garden.

| Property details                    |              |
|-------------------------------------|--------------|
| Rooms no.                           | 5            |
| Useable surface                     | 203m²        |
| Constructed surface                 | 342m²        |
| Bedrooms no.                        | 3            |
| Kitchens no.                        | 1            |
| Bathrooms no.                       | 3            |
| Toilets no.                         | 1            |
| Building type                       | Villa        |
| Year built                          | 2006         |
| Balconies no.                       | 1            |
| State                               | Finished     |
| Total land                          | 350m²        |
| Print                               | 174m²        |
| Courtyard                           | 176m²        |
| Parking outside                     | 1            |
| Earthquake risk class               | Unclassified |
| Average cost of utilities per month | 180.00 EUR   |