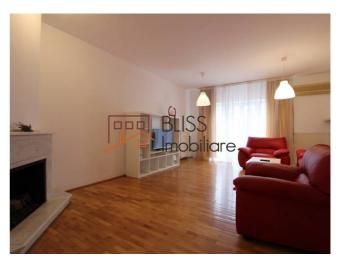

# 3 Bedrooms House in Iancu Nicolae area

Usable surface of 203 sqm,

Ground floor: Living room, dining room with open kitchen, technical room, restroom, storage room, exit to the terrace.

1st floor: 3 bedrooms and 2 bathrooms, balcony

Fully furnished and equipped,

176 sqm garden.

| Property details                    |              |
|-------------------------------------|--------------|
| Rooms no.                           | 5            |
| Useable surface                     | 203m²        |
| Constructed surface                 | 342m²        |
| Bedrooms no.                        | 3            |
| Kitchens no.                        | 1            |
| Bathrooms no.                       | 3            |
| Toilets no.                         | 1            |
| Building type                       | Villa        |
| Year built                          | 2006         |
| Balconies no.                       | 1            |
| State                               | Finished     |
| Total land                          | 350m²        |
| Print                               | 174m²        |
| Courtyard                           | 176m²        |
| Parking outside                     | 1            |
| Earthquake risk class               | Unclassified |
| Average cost of utilities per month | 180.00 EUR   |

## **Amenities**

Equipped kitchen Mishwasher Furnished

Private heating Suitable for office Air conditioning