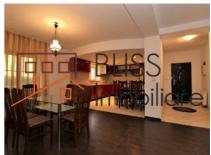

## **Description**

3 bedrooms house in Pipera - Iancu Nicolae,

# 3 Bedrooms House in Iancu Nicolae area

Usable surface of 203 sqm,

Ground floor: Living room, dining room with open kitchen, technical room, restroom, storage room, exit to the terrace.

1st floor: 3 bedrooms and 2 bathrooms, balcony

Fully furnished and equipped,

176 sqm garden.

| Property details                    |              |
|-------------------------------------|--------------|
| Rooms no.                           | 5            |
| Useable surface                     | 203m²        |
| Constructed surface                 | 342m²        |
| Bedrooms no.                        | 3            |
| Kitchens no.                        | 1            |
| Bathrooms no.                       | 3            |
| Toilets no.                         | 1            |
| Building type                       | Villa        |
| Year built                          | 2006         |
| Balconies no.                       | 1            |
| State                               | Finished     |
| Total land                          | 350m²        |
| Print                               | 174m²        |
| Courtyard                           | 176m²        |
| Parking outside                     | 1            |
| Earthquake risk class               | Unclassified |
| Average cost of utilities per month | 180.00 EUR   |