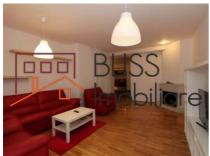

# 3 Bedrooms House in Iancu Nicolae area

Usable surface of 203 sqm,

Ground floor: Living room, dining room with open kitchen, technical room, restroom, storage room, exit to the terrace.

1st floor: 3 bedrooms and 2 bathrooms, balcony

Fully furnished and equipped,

176 sqm garden.

| Property details                    |              |
|-------------------------------------|--------------|
| Rooms no.                           | 5            |
| Useable surface                     | 203m²        |
| Constructed surface                 | 342m²        |
| Bedrooms no.                        | 3            |
| Kitchens no.                        | 1            |
| Bathrooms no.                       | 3            |
| Toilets no.                         | 1            |
| Building type                       | Villa        |
| Year built                          | 2006         |
| Balconies no.                       | 1            |
| State                               | Finished     |
| Total land                          | 350m²        |
| Print                               | 174m²        |
| Courtyard                           | 176m²        |
| Parking outside                     | 1            |
| Earthquake risk class               | Unclassified |
| Average cost of utilities per month | 180.00 EUR   |