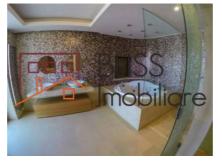

Professional fireplace with real wood

- level 3 has acces with interior stairs and has an big open space made as an entertainment - hang out zone.

It has a open terrace for sun bath, forest lake view, open outdoor jacuzzi, Sauna, shower and bathrooms