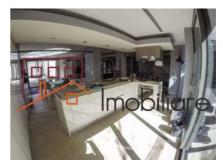

### **Description**

Luxury villa for sale, 970sq meters, acces to Floreasca lake and a small wild forest, a very quiet and discret street - zone of the most exquisite area in Bucharest.

- 970sq meters utility space
- field area 361 sq meter
- construction 234sq meter imprint
- sublevel -1: 200 sqm big garage, with elevator for cars with acces from street
- level 0 + intermediary = big condo 5 bedrooms + 5 bathrooms, living open space, kitchen island, interior garden with acces and direct view to Floreasca lake and a small forest