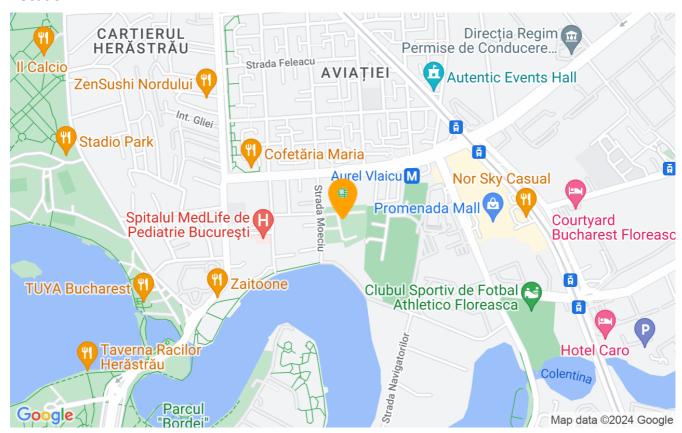

utdoor jacuzzi, Sauna, shower and bathrooms

Vila has a professional heating - cooling system controlled digitally

Also all windows has electronic mood selector

Vila has Schindler elevator with acces to all levels,

The vila is fully equiped with all luxury furniture and accesories

The floor is from original natural oak best quality on market

| Property details |          |
|------------------|----------|
| Rooms no.        | 8        |
| Useable surface  | 970m²    |
| Bedrooms no.     | 6        |
| Kitchens no.     | 1        |
| Bathrooms no.    | 7        |
| Building type    | Villa    |
| Balconies no.    | 2        |
| State            | Finished |
| Total land       | 361m²    |
| Print            | 234m²    |

# **Amenities**



Semi furnished

Private heating

### Location



## **Photos**