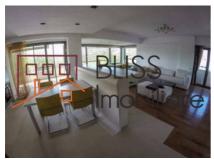

### **Description**

Luxury villa for sale, 970sq meters, acces to Floreasca lake and a small wild forest, a very quiet and discret street - zone of the most exquisite area in Bucharest.

- 970sq meters utility space
- field area 361 sq meter
- construction 234sq meter imprint
- sublevel -1: 200 sqm big garage, with elevator for cars with acces from street
- level 0 + intermediary = big condo 5 bedrooms + 5 bathrooms, living open space, kitchen island, interior garden with acces and direct view to Floreasca lake and a small forest

The big bedroom has a big dressing and a big terrace with a stunning view to the forest and lake

- level 1 Master bedroom + master bathroom , big jacuzzi , walk in shower, separate acces from the rest of the house
- level 2 living open space, kitchen island, bar, dinner place, big terrace with forest and lake view and other small terraces and dependences