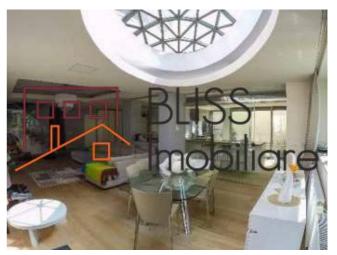

### **Description**

Luxury villa for sale, 970sq meters, acces to Floreasca lake and a small wild forest, a very quiet and discret street - zone of the most exquisite area in Bucharest.

- 970sq meters utility space
- field area 361 sq meter
- construction 234sq meter imprint
- sublevel -1: 200 sqm big garage, with elevator for cars with acces from street
- level 0 + intermediary = big condo 5 bedrooms + 5 bathrooms, living open space, kitchen island, interior garden with acces and direct view to Floreasca lake and a small forest

The big bedroom has a big dressing and a big terrace with a stunning view to the forest and lake

- level 1 Master bedroom + master bathroom , big jacuzzi , walk in shower, separate acces from the rest of the house
- level 2 living open space, kitchen island, bar, dinner place, big terrace with forest and lake view and other small terraces and dependences

Professional fireplace with real wood

- level 3 has acces with interior stairs and has an big open space made as an entertainment - hang out zone.

It has a open terrace for sun bath, forest lake view, open outdoor jacuzzi, Sauna, shower and bathrooms