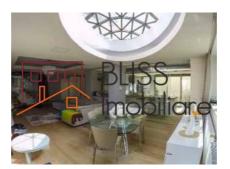

### **Description**

Luxury villa for sale, 970sq meters, acces to Floreasca lake and a small wild forest, a very quiet and discret street - zone of the most exquisite area in Bucharest.

- 970sq meters utility space
- field area 361 sq meter
- construction 234sq meter imprint
- sublevel -1: 200 sqm big garage, with elevator for cars with acces from street
- level 0 + intermediary = big condo 5 bedrooms + 5 bathrooms, living open space, kitchen island, interior garden with acces and direct view to Floreasca lake and a small forest

The big bedroom has a big dressing and a big terrace with a stunning view to the forest and lake

- level 1 Master bedroom + master bathroom , big jacuzzi , walk in shower, separate acces from the rest of the house
- level 2 living open space, kitchen island, bar, dinner place, big terrace with forest and lake view and other small terraces and dependences