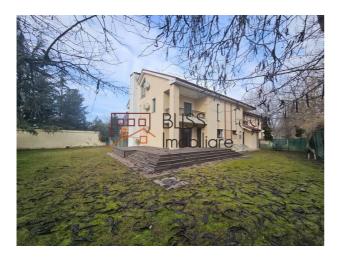

# Ideal Location Near International Schools, Shopping Centers, and Metro

Spacious and bright 5 bedroom villa, located on a generous plot of 700 sqm, B+Gf+1+At height regime, located in the lancu Nicolae Pipera area, near the Zoo.

The villa was built in 2006 and renovated in 2024. It has a usable area of 310 sqm and has a generous living room with a fireplace, a fully equipped semi open space kitchen, 5 bedrooms, 4 bathrooms, a balcony and a garage for one car.

The villa is rented unfurnished, it benefits from quality interior and exterior finishes, its own central heating system, air conditioning and 2 exterior parking spaces.

The property is the ideal choice for a family with children, as it is excellently located, close to shopping centers, international schools and kindergartens, shops and restaurants. The nearest bus stop is just a 2-minute walk away, buses have a direct connection to Pipera metro station.