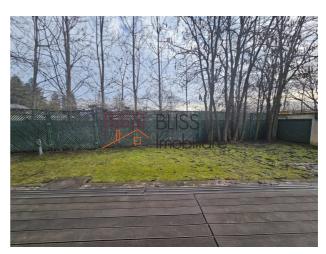

The villa was built in 2006 and renovated in 2024. It has a usable area of 310 sqm and has a generous living room with a fireplace, a fully equipped semi open space kitchen, 5 bedrooms, 4 bathrooms, a balcony and a garage for one car.

# **Property details**

| Rooms no.                           | 7          |
|-------------------------------------|------------|
| Useable surface                     | 310m²      |
| Constructed surface                 | 360m²      |
| Bedrooms no.                        | 5          |
| Kitchens no.                        | 1          |
| Bathrooms no.                       | 4          |
| Building type                       | Villa      |
| Year built                          | 2006       |
| Year renovated                      | 2024       |
| Balconies no.                       | 1          |
| State                               | Finished   |
| Total land                          | 700m²      |
| Print                               | 150m²      |
| Courtyard                           | 500m²      |
| Parking inside                      | 1          |
| Parking outside                     | 2          |
| Average cost of utilities per month | 200.00 EUR |