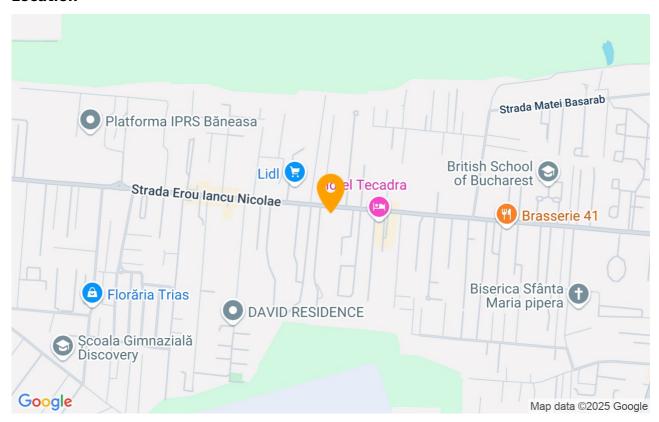

| 1          |
| Bathrooms no.                       | 4          |
| Building type                       | Villa      |
| Year built                          | 2006       |
| Year renovated                      | 2024       |
| Balconies no.                       | 1          |
| State                               | Finished   |
| Total land                          | 700m²      |
| Print                               | 150m²      |
| Courtyard                           | 500m²      |
| Parking inside                      | 1          |
| Parking outside                     | 2          |
| Average cost of utilities per month | 200.00 EUR |

# **Amenities**

**₩** Sauna

Equipped kitchen Mishwasher

Not furnished

Private heating

☆ Air conditioning

**d** Fireplace

#### Location



#### **Photos**