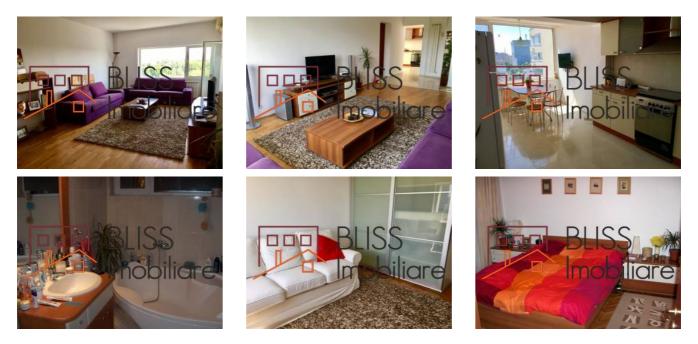

, parking place, box.

| Property details    |             |
|---------------------|-------------|
| Rooms no.           | 3           |
| Useable surface     | 84m²        |
| Constructed surface | 95m²        |
| Apartment type      | Apartment   |
| Type of rooms       | Independent |
| Type of comfort     | Comfort 1   |
| Bedrooms no.        | 2           |
| Kitchens no.        | 1           |
| Bathrooms no.       | 2           |
| Building type       | Block       |
| Year built          | 1978        |
| Config              | P+10        |
| Floor               | 9           |
| State               | Finished    |
| Elevator            | Yes         |
| Parking outside     | 1           |

### Amenities

Equipped kitchen

Furnished

Building heating

# Location



### **Photos**



BLISS Imobiliare © 2024