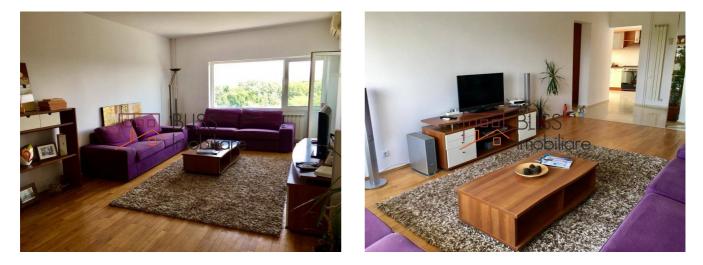

# Description

3-room apartment located near Kiseleff Park.

The apartment is on the 9th floor, overlooking the park, an area of 95 sqm (84 sqm - rooms, 11 sqm balcony), 2 bedrooms, 2 bathrooms, parking place, box.