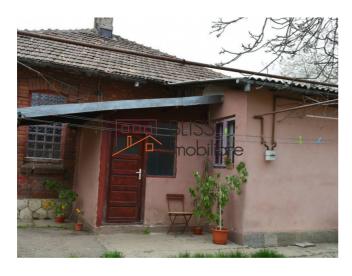

## **Description**

Beautiful tall villa, with a very solid ground floor.

#### Characteristics:

- 3 rooms;
- bathroom;
- kitchen;
- 2 hallways;
- basement basement 16 sqm;
- under mansard;
- garage.

The plot measures 515 square meters and has two openings of 20 m each, on two parallel streets. Attractive for real estate investment.