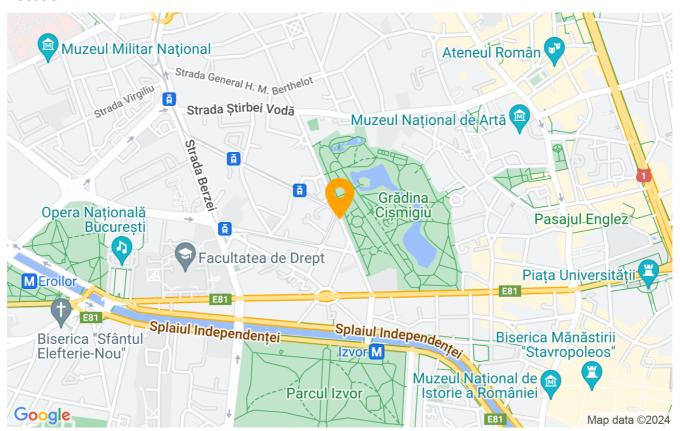

Located at a short walking distance of the Old Center of Bucharest and to several public transport options.

The Cişmigiu Gardens or Cişmigiu Park (Romanian: Grădinile Cişmigiu or Parcul Cişmigiu) are a public park near the center of Bucharest, Romania, spanning areas on all sides of an artificial lake. The gardens' creation was an important moment in the history of Bucharest. They form the oldest and, at 14.6 hectares (36 acres), the largest park in city's central area.

The main entrance is from Queen Elisabeth Boulevard, in front of the General City Hall of the Municipality of Bucharest; there is another major entrance at the Ştirbei Vodă Street, near the Creţulescu Palace.

#### Location