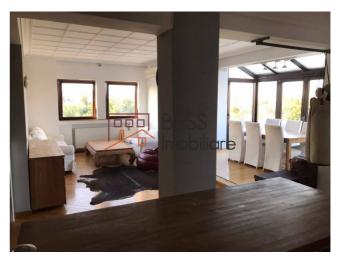

## **Description**

Splendid recently renovated and fully furnished 2 bedrooms apartment with great view over Cismigiu park. The apartment has an own central heating system.

The building is solid and is not listed as an earthquake risk building.

The southwestern corner of the park is adjacent to the Gheorghe Lazăr National College. The park attracts an average of 5,100 visitors on a weekend day.

| Property details      |              |
|-----------------------|--------------|
| Rooms no.             | 3            |
| Constructed surface   | 90m²         |
| Apartment type        | Apartment    |
| Type of rooms         | Independent  |
| Type of comfort       | Comfort 1    |
| Bedrooms no.          | 2            |
| Kitchens no.          | 1            |
| Bathrooms no.         | 2            |
| Building type         | Block        |
| Year built            | 1947         |
| Config                | 1S+P+8       |
| Floor                 | 8            |
| Balconies no.         | 1            |
| State                 | Finished     |
| Elevator              | Yes          |
| Earthquake risk class | Unclassified |

## **Photos**