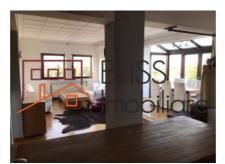

## **Description**

Splendid recently renovated and fully furnished 2 bedrooms apartment with great view over Cismigiu park. The apartment has an own central heating system.

The building is solid and is not listed as an earthquake risk building.