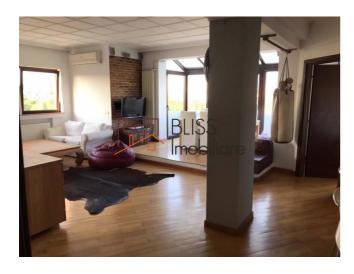

## **Description**

Splendid recently renovated and fully furnished 2 bedrooms apartment with great view over Cismigiu park. The apartment has an own central heating system.

The building is solid and is not listed as an earthquake risk building.

The southwestern corner of the park is adjacent to the Gheorghe Lazăr National College. The park attracts an average of 5,100 visitors on a weekend day.

| Property details      |              |
|-----------------------|--------------|
| Rooms no.             | 3            |
| Constructed surface   | 90m²         |
| Apartment type        | Apartment    |
| Type of rooms         | Independent  |
| Type of comfort       | Comfort 1    |
| Bedrooms no.          | 2            |
| Kitchens no.          | 1            |
| Bathrooms no.         | 2            |
| Building type         | Block        |
| Year built            | 1947         |
| Config                | 1S+P+8       |
| Floor                 | 8            |
| Balconies no.         | 1            |
| State                 | Finished     |
| Elevator              | Yes          |
| Earthquake risk class | Unclassified |

## **Photos**