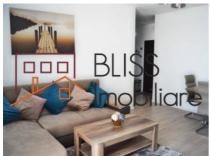

### **Description**

3 rooms delux apartment with an usable surface of 97sqm, situated on the 9th floor/10. The property has 2 Bathrooms, 2 large terraces, a Matrimonial bedroom with its own bathroom and terrace.

The apartment is fully furnished and equipped. The kitchen is modern decorated, luxury equipped with last generation electronics. The access to the 1st Terrace can be made through the Living Room and through the Kitchen also.