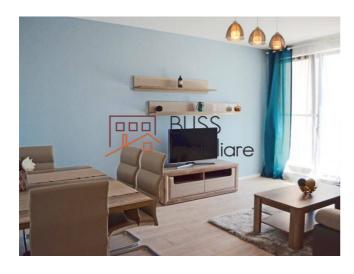

### **Description**

3 rooms delux apartment with an usable surface of 97sqm, situated on the 9th floor/10. The property has 2 Bathrooms, 2 large terraces, a Matrimonial bedroom with its own bathroom and terrace.

The apartment is fully furnished and equipped. The kitchen is modern decorated, luxury equipped with last generation electronics. The access to the 1st Terrace can be made through the Living Room and through the Kitchen also.