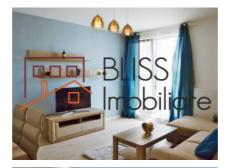

### **Description**

3 rooms delux apartment with an usable surface of 97sqm, situated on the 9th floor/10. The property has 2 Bathrooms, 2 large terraces, a Matrimonial bedroom with its own bathroom and terrace.

The apartment is fully furnished and equipped. The kitchen is modern decorated, luxury equipped with last generation electronics. The access to the 1st Terrace can be made through the Living Room and through the Kitchen also.