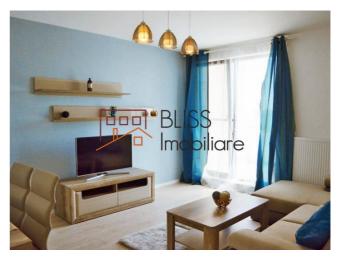

### **Description**

3 rooms delux apartment with an usable surface of 97sqm, situated on the 9th floor/10. The property has 2 Bathrooms, 2 large terraces, a Matrimonial bedroom with its own bathroom and terrace.

The apartment is fully furnished and equipped. The kitchen is modern decorated, luxury equipped with last generation electronics. The access to the 1st Terrace can be made through the Living Room and through the Kitchen also.