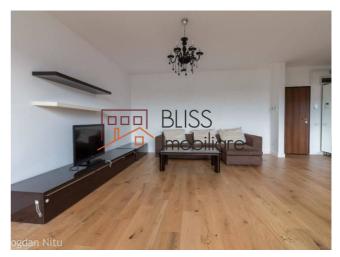

### **Description**

Luxurious, spacious 3-room apartment with free views of Herastrau Park

Underground parking lot block 2017, et. 6/8, Furnished Rovere, fully equipped, g, f Porcelanosa, solid wood flooring, doors Italy Luxury apartment with a view of Herastrau Park in all 3 rooms, 2 bathrooms, 109 sqm usable, 130 sqm built, Underground car park, Herastrau area,

French village, block of flats, construction 2017, furnished and equipped luxury, Rovere furniture, ceramic wall and floor tiles Porcelanosa, parquet wood Haro Germany, interior doors Italy, AC in each room, open space kitchen, central heating.