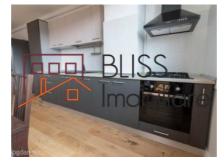

### **Description**

Luxurious, spacious 3-room apartment with free views of Herastrau Park

Underground parking lot block 2017, et. 6/8, Furnished Rovere, fully equipped, g, f Porcelanosa, solid wood flooring, doors Italy Luxury apartment with a view of Herastrau Park in all 3 rooms, 2 bathrooms, 109 sqm usable, 130 sqm built, Underground car park, Herastrau area,

French village, block of flats, construction 2017, furnished and equipped luxury, Rovere furniture, ceramic wall and floor tiles Porcelanosa, parquet wood Haro Germany, interior doors Italy, AC in each room, open space kitchen, central heating.

## **Amenities**

Equipped kitchen Mishwasher Furnished

Private heating Suitable for office Air conditioning