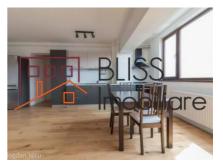

### **Description**

Luxurious, spacious 3-room apartment with free views of Herastrau Park

Underground parking lot block 2017, et. 6/8, Furnished Rovere, fully equipped, g, f Porcelanosa, solid wood flooring, doors Italy Luxury apartment with a view of Herastrau Park in all 3 rooms, 2 bathrooms, 109 sqm usable, 130 sqm built, Underground car park, Herastrau area,

French village, block of flats, construction 2017, furnished and equipped luxury, Rovere furniture, ceramic wall and floor tiles Porcelanosa, parquet wood Haro Germany, interior doors Italy, AC in each room, open space kitchen, central heating.

| Property details      |              |
|-----------------------|--------------|
| Rooms no.             | 3            |
| Useable surface       | 109m²        |
| Constructed surface   | 130m²        |
| Apartment type        | Apartment    |
| Type of rooms         | Independent  |
| Type of comfort       | Deluxe       |
| Bedrooms no.          | 2            |
| Kitchens no.          | 1            |
| Bathrooms no.         | 2            |
| Toilets no.           | 2            |
| Building type         | Block        |
| Year built            | 2017         |
| Config                | 1S+P+9       |
| Floor                 | 6            |
| State                 | Finished     |
| Elevator              | Yes          |
| Parking inside        | 1            |
| Earthquake risk class | Unclassified |