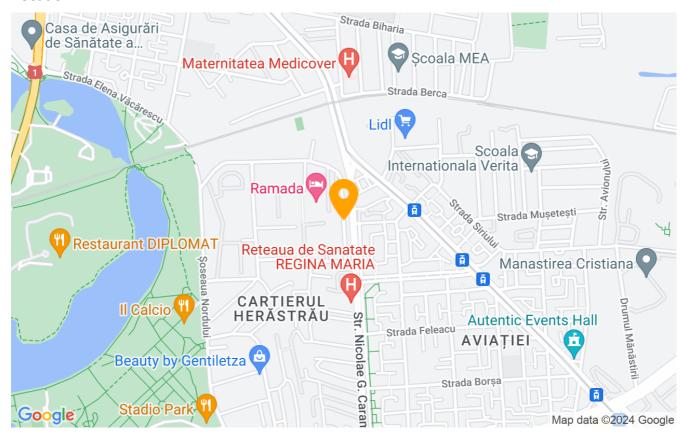

| 109m²        |
| Constructed surface   | 130m²        |
| Apartment type        | Apartment    |
| Type of rooms         | Independent  |
| Type of comfort       | Deluxe       |
| Bedrooms no.          | 2            |
| Kitchens no.          | 1            |
| Bathrooms no.         | 2            |
| Toilets no.           | 2            |
| Building type         | Block        |
| Year built            | 2017         |
| Config                | 1S+P+9       |
| Floor                 | 6            |
| State                 | Finished     |
| Elevator              | Yes          |
| Parking inside        | 1            |
| Earthquake risk class | Unclassified |

## **Amenities**

Equipped kitchen Mishwasher Furnished

Private heating Suitable for office Air conditioning

#### Location



#### **Photos**