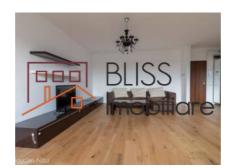

### **Description**

Luxurious, spacious 3-room apartment with free views of Herastrau Park

Underground parking lot block 2017, et. 6/8, Furnished Rovere, fully equipped, g, f Porcelanosa, solid wood flooring, doors Italy Luxury apartment with a view of Herastrau Park in all 3 rooms, 2 bathrooms, 109 sqm usable, 130 sqm built, Underground car park, Herastrau area,

French village, block of flats, construction 2017, furnished and equipped luxury, Rovere furniture, ceramic wall and floor tiles Porcelanosa, parquet wood Haro Germany, interior doors Italy, AC in each room, open space kitchen, central heating.