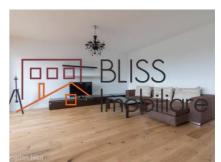

### **Description**

Luxurious, spacious 3-room apartment with free views of Herastrau Park

Underground parking lot block 2017, et. 6/8, Furnished Rovere, fully equipped, g, f Porcelanosa, solid wood flooring, doors Italy Luxury apartment with a view of Herastrau Park in all 3 rooms, 2 bathrooms, 109 sqm usable, 130 sqm built, Underground car park, Herastrau area,

French village, block of flats, construction 2017, furnished and equipped luxury, Rovere furniture, ceramic wall and floor tiles Porcelanosa, parquet wood Haro Germany, interior doors Italy, AC in each room, open space kitchen, central heating.