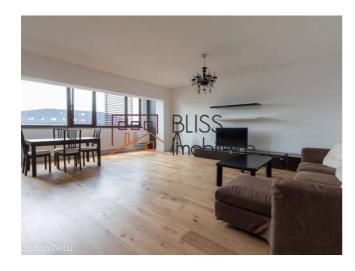

### **Description**

Luxurious, spacious 3-room apartment with free views of Herastrau Park

Underground parking lot block 2017, et. 6/8, Furnished Rovere, fully equipped, g, f Porcelanosa, solid wood flooring, doors Italy Luxury apartment with a view of Herastrau Park in all 3 rooms, 2 bathrooms, 109 sqm usable, 130 sqm built, Underground car park, Herastrau area,

French village, block of flats, construction 2017, furnished and equipped luxury, Rovere furniture, ceramic wall and floor tiles Porcelanosa, parquet wood Haro Germany, interior doors Italy, AC in each room, open space kitchen, central heating.