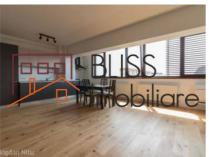

### **Description**

Luxurious, spacious 3-room apartment with free views of Herastrau Park

Underground parking lot block 2017, et. 6/8, Furnished Rovere, fully equipped, g, f Porcelanosa, solid wood flooring, doors Italy Luxury apartment with a view of Herastrau Park in all 3 rooms, 2 bathrooms, 109 sqm usable, 130 sqm built, Underground car park, Herastrau area,

French village, block of flats, construction 2017, furnished and equipped luxury, Rovere furniture, ceramic wall and floor tiles Porcelanosa, parquet wood Haro Germany, interior doors Italy, AC in each room, open space kitchen, central heating.