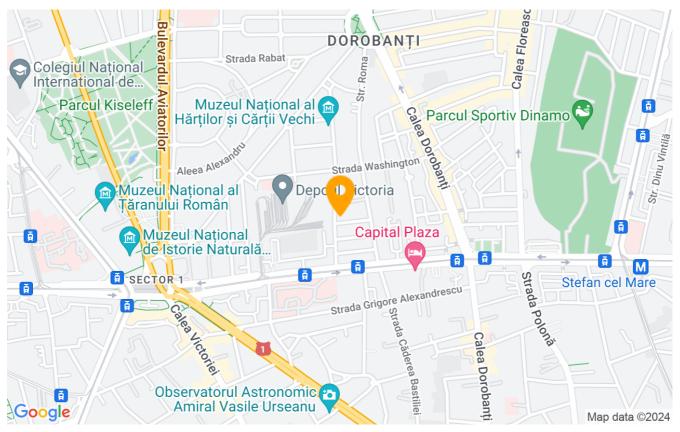

| Independent       |
| Type of comfort                     | Comfort 1         |
| Bedrooms no.                        | 2                 |
| Kitchens no.                        | 1                 |
| Bathrooms no.                       | 1                 |
| Building type                       | Villa             |
| Year built                          | 1940              |
| Config                              | DS+HP+2+Attic     |
| Floor                               | Groundfloor       |
| State                               | Finished          |
| Parking inside                      | 1                 |
| Average cost of utilities per month | 160.00 EUR        |

### Amenities

Not furnished

Private heating

Suitable for office

💥 Air conditioning

#### Location



#### **Photos**



BLISS Imobiliare © 2024