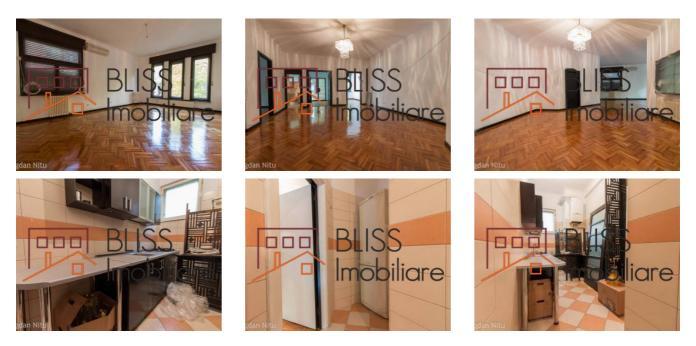

ependent       |
| Type of comfort                     | Comfort 1         |
| Bedrooms no.                        | 2                 |
| Kitchens no.                        | 1                 |
| Bathrooms no.                       | 1                 |
| Building type                       | Villa             |
| Year built                          | 1940              |
| Config                              | DS+HP+2+Attic     |
| Floor                               | Groundfloor       |
| State                               | Finished          |
| Parking inside                      | 1                 |
| Average cost of utilities per month | 160.00 EUR        |

### Amenities

Not furnished

Private heating

Suitable for office

💥 Air conditioning

#### Location



#### **Photos**



BLISS Imobiliare © 2024