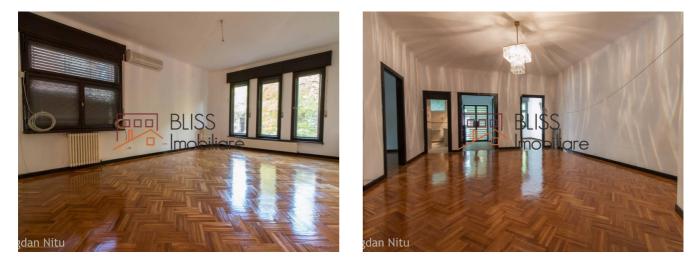

## Description

| Property details                    |                   |
|-------------------------------------|-------------------|
| Rooms no.                           | 4                 |
| Useable surface                     | 120m <sup>2</sup> |
| Constructed surface                 | 130m²             |
| Apartment type                      | Apartment         |
| Type of rooms                       | Independent       |
| Type of comfort                     | Comfort 1         |
| Bedrooms no.                        | 2                 |
| Kitchens no.                        | 1                 |
| Bathrooms no.                       | 1                 |
| Building type                       | Villa             |
| Year built                          | 1940              |
| Config                              | DS+HP+2+Attic     |
| Floor                               | Groundfloor       |
| State                               | Finished          |
| Parking inside                      | 1                 |
| Average cost of utilities per month | 160.00 EUR        |

### Amenities

Not furnished

Private heating

Suitable for office

💥 Air conditioning