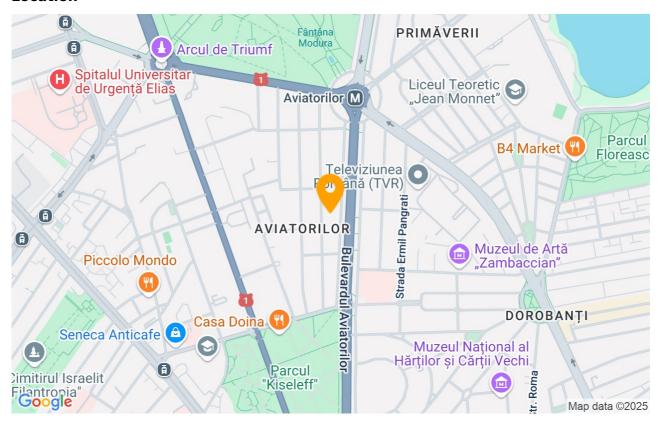

Apartment type      | Penthouse apartment |  |  |
| Type of rooms       | Semi-independent    |  |  |
| Type of comfort     | Comfort 1           |  |  |
| Bedrooms no.        | 2                   |  |  |
| Kitchens no.        | 1                   |  |  |
| Bathrooms no.       | 2                   |  |  |
| Building type       | Block               |  |  |
| Year built          | 2002                |  |  |
| Config              | 1S+DS+HP+4          |  |  |
| Floor               | 4                   |  |  |
| Balconies no.       | 1                   |  |  |
| State               | Finished            |  |  |
| Elevator            | Yes                 |  |  |
| Parking inside      | 1                   |  |  |

### **Amenities**

Equipped kitchen Mishwasher Purnished

#### Location



#### **Photos**