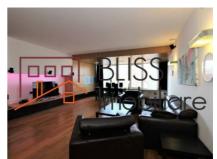

# Located near Herăstrău Park, 8 minutes drive from the Promenada mall.

The apartment has a usable area of 110 sqm. It consists of a spacious living room with an integrated dining area, an open space kitchen, fully equipped including a dishwasher, 2 bedrooms, 2 bathrooms, one with a shower cabin and the other with a bathtub, and a 10 sqm balcony overlooking the Herăstrău Park.