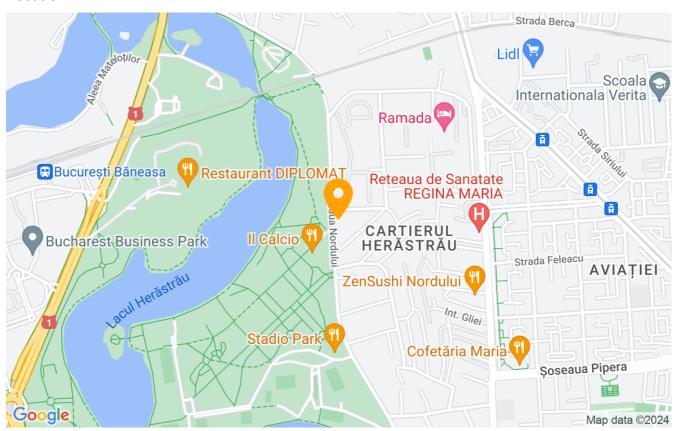

# Located near Herăstrău Park, 8 minutes drive from the Promenada mall.

The apartment has a usable area of 110 sqm. It consists of a spacious living room with an integrated dining area, an open space kitchen, fully equipped including a dishwasher, 2 bedrooms, 2 bathrooms, one with a shower cabin and the other with a bathtub, and a 10 sqm balcony overlooking the Herăstrău Park.

It also benefits from 24h/24 special security and reception with permanent staff, a parking space in the garage and a storage unit.

The area has easy access to Herăstrău Park, Promenada Mall, means of public transport, schools, kindergartens, shops, restaurants and cafes.

## Location