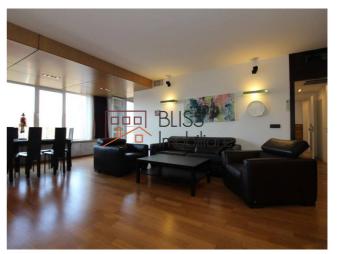

# Located near Herăstrău Park, 8 minutes drive from the Promenada mall.

The apartment has a usable area of 110 sqm. It consists of a spacious living room with an integrated dining area, an open space kitchen, fully equipped including a dishwasher, 2 bedrooms, 2 bathrooms, one with a shower cabin and the other with a bathtub, and a 10 sqm balcony overlooking the Herăstrău Park.