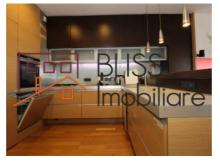

# Located near Herăstrău Park, 8 minutes drive from the Promenada mall.

The apartment has a usable area of 110 sqm. It consists of a spacious living room with an integrated dining area, an open space kitchen, fully equipped including a dishwasher, 2 bedrooms, 2 bathrooms, one with a shower cabin and the other with a bathtub, and a 10 sqm balcony overlooking the Herăstrău Park.