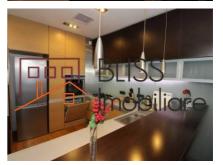

# Located near Herăstrău Park, 8 minutes drive from the Promenada mall.

The apartment has a usable area of 110 sqm. It consists of a spacious living room with an integrated dining area, an open space kitchen, fully equipped including a dishwasher, 2 bedrooms, 2 bathrooms, one with a shower cabin and the other with a bathtub, and a 10 sqm balcony overlooking the Herăstrău Park.