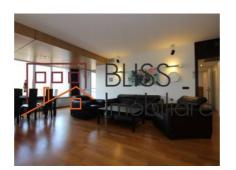

# Located near Herăstrău Park, 8 minutes drive from the Promenada mall.

The apartment has a usable area of 110 sqm. It consists of a spacious living room with an integrated dining area, an open space kitchen, fully equipped including a dishwasher, 2 bedrooms, 2 bathrooms, one with a shower cabin and the other with a bathtub, and a 10 sqm balcony overlooking the Herăstrău Park.