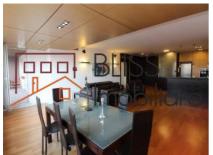

# Located near Herăstrău Park, 8 minutes drive from the Promenada mall.

The apartment has a usable area of 110 sqm. It consists of a spacious living room with an integrated dining area, an open space kitchen, fully equipped including a dishwasher, 2 bedrooms, 2 bathrooms, one with a shower cabin and the other with a bathtub, and a 10 sqm balcony overlooking the Herăstrău Park.