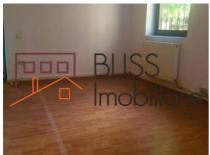

## **Description**

Dacia, Viitorul, street, villa yard + 1 + 1, 4 rooms, garden, 2 terraces, anteroom, interior staircase, 2 bathrooms, video intercom, alarm, fiber optic. Renovated, ideal commercial space, offices.

Dacia, Viitorul, owner, street, villa single yard s + p + 1, 4 rooms, garden, 2 terraces, anteroom, interior staircase, 2 bathrooms, video intercom, alarm, fiber optic. Renovated, ideal commercial space, offices.

Thermal plant

gas

living

Terrace

External options

Courtyard arranged

Courtyard paved Irrigation system

| Property details                    |            |
|-------------------------------------|------------|
| Rooms no.                           | 4          |
| Useable surface                     | 130m²      |
| Constructed surface                 | 160m²      |
| Bedrooms no.                        | 3          |
| Kitchens no.                        | 1          |
| Bathrooms no.                       | 2          |
| Toilets no.                         | 1          |
| Building type                       | House      |
| Balconies no.                       | 2          |
| State                               | Finished   |
| Total land                          | 150m²      |
| Courtyard                           | 80m²       |
| Average cost of utilities per month | 150.00 EUR |