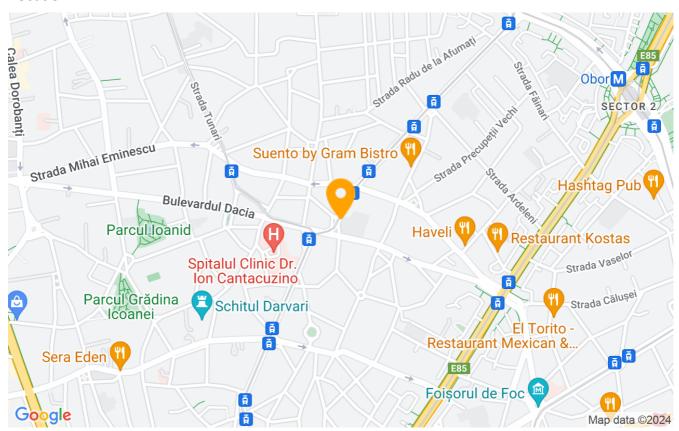

------|
| Rooms no.                           | 4          |
| Useable surface                     | 130m²      |
| Constructed surface                 | 160m²      |
| Bedrooms no.                        | 3          |
| Kitchens no.                        | 1          |
| Bathrooms no.                       | 2          |
| Toilets no.                         | 1          |
| Building type                       | House      |
| Balconies no.                       | 2          |
| State                               | Finished   |
| Total land                          | 150m²      |
| Courtyard                           | 80m²       |
| Average cost of utilities per month | 150.00 EUR |

# **Amenities**

Not furnished Private heating Suitable for office

☆ Air conditioning

### Location



### **Photos**