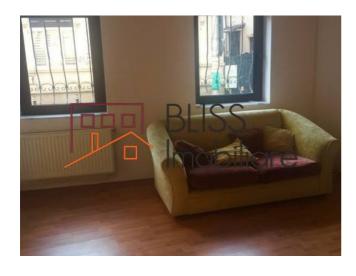

## **Description**

Dacia, Viitorul, street, villa yard + 1 + 1, 4 rooms, garden, 2 terraces, anteroom, interior staircase, 2 bathrooms, video intercom, alarm, fiber optic. Renovated, ideal commercial space, offices.

Dacia, Viitorul, owner, street, villa single yard s + p + 1, 4 rooms, garden, 2 terraces, anteroom, interior staircase, 2 bathrooms, video intercom, alarm, fiber optic. Renovated, ideal commercial space, offices.

# **Amenities**

Not furnished Private heating Suitable for office

☆ Air conditioning