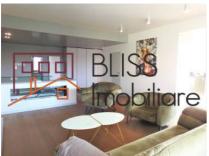

## **Description**

Exceptional apartment located in the Baneasa Jolie Ville area.

### Details:

4 rooms

Usable area: 194 sqmTerrace area: 20 sqm2 parking spaces

| Property details                    |                  |
|-------------------------------------|------------------|
| Rooms no.                           | 4                |
| Useable surface                     | 157m²            |
| Constructed surface                 | 183m²            |
| Apartment type                      | Duplex apartment |
| Type of rooms                       | Independent      |
| Type of comfort                     | Deluxe           |
| Bedrooms no.                        | 3                |
| Kitchens no.                        | 1                |
| Bathrooms no.                       | 3                |
| Toilets no.                         | 1                |
| Building type                       | Block            |
| Year built                          | 2017             |
| Config                              | 1S+P+3+M         |
| Floor                               | 2                |
| Balconies no.                       | 3                |
| State                               | Finished         |
| Elevator                            | Yes              |
| Parking inside                      | 2                |
| Earthquake risk class               | Unclassified     |
| From developer                      | Yes              |
| Average cost of utilities per month | 150.00 EUR       |