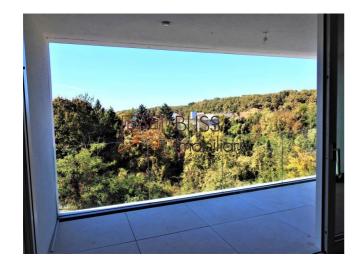

## **Description**

Exceptional apartment located in the Baneasa Jolie Ville area.

### Details:

4 rooms

Usable area: 194 sqmTerrace area: 20 sqm2 parking spaces

| Property details                    |                  |
|-------------------------------------|------------------|
| Rooms no.                           | 4                |
| Useable surface                     | 157m²            |
| Constructed surface                 | 183m²            |
| Apartment type                      | Duplex apartment |
| Type of rooms                       | Independent      |
| Type of comfort                     | Deluxe           |
| Bedrooms no.                        | 3                |
| Kitchens no.                        | 1                |
| Bathrooms no.                       | 3                |
| Toilets no.                         | 1                |
| Building type                       | Block            |
| Year built                          | 2017             |
| Config                              | 1S+P+3+M         |
| Floor                               | 2                |
| Balconies no.                       | 3                |
| State                               | Finished         |
| Elevator                            | Yes              |
| Parking inside                      | 2                |
| Earthquake risk class               | Unclassified     |
| From developer                      | Yes              |
| Average cost of utilities per month | 150.00 EUR       |