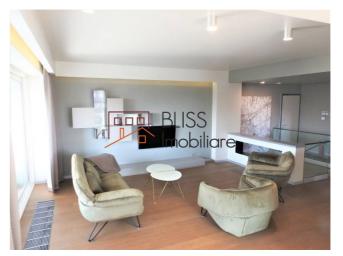

## **Description**

Exceptional apartment located in the Baneasa Jolie Ville area.

### Details:

4 rooms

Usable area: 194 sqmTerrace area: 20 sqm2 parking spaces

| Property details                    |                  |
|-------------------------------------|------------------|
| Rooms no.                           | 4                |
| Useable surface                     | 157m²            |
| Constructed surface                 | 183m²            |
| Apartment type                      | Duplex apartment |
| Type of rooms                       | Independent      |
| Type of comfort                     | Deluxe           |
| Bedrooms no.                        | 3                |
| Kitchens no.                        | 1                |
| Bathrooms no.                       | 3                |
| Toilets no.                         | 1                |
| Building type                       | Block            |
| Year built                          | 2017             |
| Config                              | 1S+P+3+M         |
| Floor                               | 2                |
| Balconies no.                       | 3                |
| State                               | Finished         |
| Elevator                            | Yes              |
| Parking inside                      | 2                |
| Earthquake risk class               | Unclassified     |
| From developer                      | Yes              |
| Average cost of utilities per month | 150.00 EUR       |