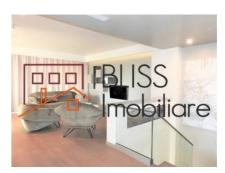

## **Description**

Exceptional apartment located in the Baneasa Jolie Ville area.

### Details:

4 rooms

Usable area: 194 sqmTerrace area: 20 sqm2 parking spaces

| Property details                    |                  |
|-------------------------------------|------------------|
| Rooms no.                           | 4                |
| Useable surface                     | 157m²            |
| Constructed surface                 | 183m²            |
| Apartment type                      | Duplex apartment |
| Type of rooms                       | Independent      |
| Type of comfort                     | Deluxe           |
| Bedrooms no.                        | 3                |
| Kitchens no.                        | 1                |
| Bathrooms no.                       | 3                |
| Toilets no.                         | 1                |
| Building type                       | Block            |
| Year built                          | 2017             |
| Config                              | 1S+P+3+M         |
| Floor                               | 2                |
| Balconies no.                       | 3                |
| State                               | Finished         |
| Elevator                            | Yes              |
| Parking inside                      | 2                |
| Earthquake risk class               | Unclassified     |
| From developer                      | Yes              |
| Average cost of utilities per month | 150.00 EUR       |