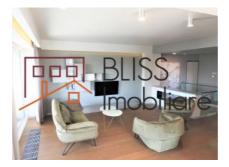

## **Description**

Exceptional apartment located in the Baneasa Jolie Ville area.

### Details:

4 rooms

Usable area: 194 sqmTerrace area: 20 sqm2 parking spaces

| Property details                    |                  |
|-------------------------------------|------------------|
| Rooms no.                           | 4                |
| Useable surface                     | 157m²            |
| Constructed surface                 | 183m²            |
| Apartment type                      | Duplex apartment |
| Type of rooms                       | Independent      |
| Type of comfort                     | Deluxe           |
| Bedrooms no.                        | 3                |
| Kitchens no.                        | 1                |
| Bathrooms no.                       | 3                |
| Toilets no.                         | 1                |
| Building type                       | Block            |
| Year built                          | 2017             |
| Config                              | 1S+P+3+M         |
| Floor                               | 2                |
| Balconies no.                       | 3                |
| State                               | Finished         |
| Elevator                            | Yes              |
| Parking inside                      | 2                |
| Earthquake risk class               | Unclassified     |
| From developer                      | Yes              |
| Average cost of utilities per month | 150.00 EUR       |