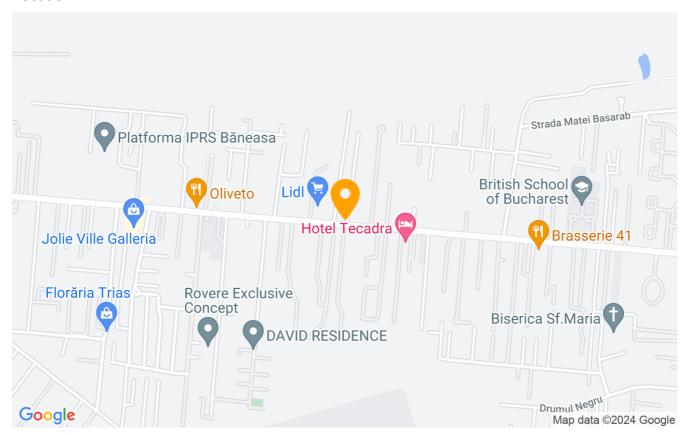

| 3                |
| Toilets no.                         | 1                |
| Building type                       | Block            |
| Year built                          | 2017             |
| Config                              | 1S+P+3+M         |
| Floor                               | 2                |
| Balconies no.                       | 3                |
| State                               | Finished         |
| Elevator                            | Yes              |
| Parking inside                      | 2                |
| Earthquake risk class               | Unclassified     |
| From developer                      | Yes              |
| Average cost of utilities per month | 150.00 EUR       |

# **Amenities**

Equipped kitchen Machine Machi

#### Location



### **Photos**