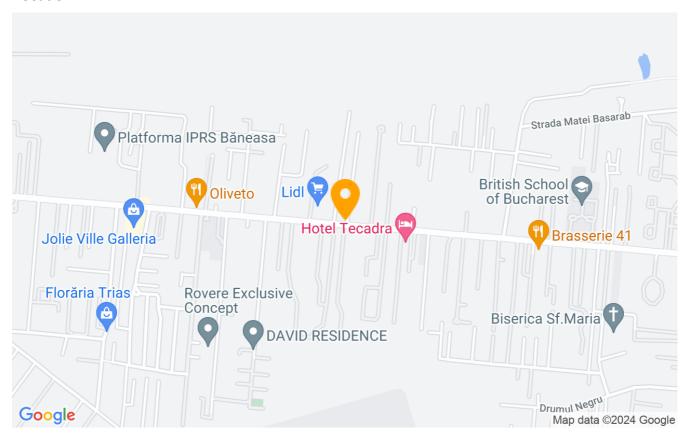

| 3                |
| Toilets no.                         | 1                |
| Building type                       | Block            |
| Year built                          | 2017             |
| Config                              | 1S+P+3+M         |
| Floor                               | 3                |
| Balconies no.                       | 2                |
| State                               | Finished         |
| Elevator                            | Yes              |
| Parking inside                      | 2                |
| Earthquake risk class               | Unclassified     |
| From developer                      | Yes              |
| Average cost of utilities per month | 150.00 EUR       |

# **Amenities**

Equipped kitchen Machine Machi

#### Location



### **Photos**