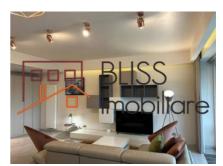

### **Description**

Exceptional apartment located in the Baneasa Jolie Ville area.

#### Details:

• 4 rooms

Usable area: 194 sqmTerrace area: 20 sqm2 parking spaces

| Property details                    |                  |
|-------------------------------------|------------------|
| Rooms no.                           | 4                |
| Useable surface                     | 137m²            |
| Constructed surface                 | 162m²            |
| Apartment type                      | Duplex apartment |
| Type of rooms                       | Independent      |
| Type of comfort                     | Deluxe           |
| Bedrooms no.                        | 3                |
| Kitchens no.                        | 1                |
| Bathrooms no.                       | 3                |
| Toilets no.                         | 1                |
| Building type                       | Block            |
| Year built                          | 2017             |
| Config                              | 1S+P+3+M         |
| Floor                               | 3                |
| Balconies no.                       | 2                |
| State                               | Finished         |
| Elevator                            | Yes              |
| Parking inside                      | 2                |
| Earthquake risk class               | Unclassified     |
| From developer                      | Yes              |
| Average cost of utilities per month | 150.00 EUR       |