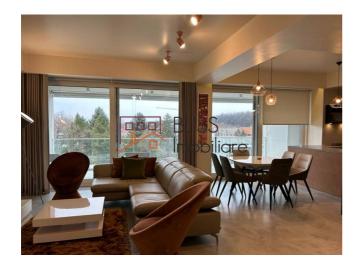

### **Description**

Exceptional apartment located in the Baneasa Jolie Ville area.

#### Details:

• 4 rooms

Usable area: 194 sqmTerrace area: 20 sqm2 parking spaces

| Property details                    |                  |
|-------------------------------------|------------------|
| Rooms no.                           | 4                |
| Useable surface                     | 137m²            |
| Constructed surface                 | 162m²            |
| Apartment type                      | Duplex apartment |
| Type of rooms                       | Independent      |
| Type of comfort                     | Deluxe           |
| Bedrooms no.                        | 3                |
| Kitchens no.                        | 1                |
| Bathrooms no.                       | 3                |
| Toilets no.                         | 1                |
| Building type                       | Block            |
| Year built                          | 2017             |
| Config                              | 1S+P+3+M         |
| Floor                               | 3                |
| Balconies no.                       | 2                |
| State                               | Finished         |
| Elevator                            | Yes              |
| Parking inside                      | 2                |
| Earthquake risk class               | Unclassified     |
| From developer                      | Yes              |
| Average cost of utilities per month | 150.00 EUR       |