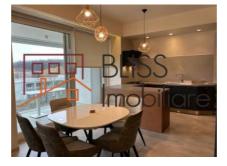

### **Description**

Exceptional apartment located in the Baneasa Jolie Ville area.

#### Details:

• 4 rooms

Usable area: 194 sqmTerrace area: 20 sqm2 parking spaces

| Property details                    |                  |
|-------------------------------------|------------------|
| Rooms no.                           | 4                |
| Useable surface                     | 137m²            |
| Constructed surface                 | 162m²            |
| Apartment type                      | Duplex apartment |
| Type of rooms                       | Independent      |
| Type of comfort                     | Deluxe           |
| Bedrooms no.                        | 3                |
| Kitchens no.                        | 1                |
| Bathrooms no.                       | 3                |
| Toilets no.                         | 1                |
| Building type                       | Block            |
| Year built                          | 2017             |
| Config                              | 1S+P+3+M         |
| Floor                               | 3                |
| Balconies no.                       | 2                |
| State                               | Finished         |
| Elevator                            | Yes              |
| Parking inside                      | 2                |
| Earthquake risk class               | Unclassified     |
| From developer                      | Yes              |
| Average cost of utilities per month | 150.00 EUR       |