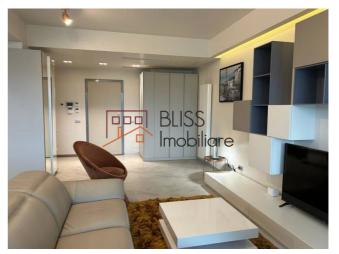

### **Description**

Exceptional apartment located in the Baneasa Jolie Ville area.

#### Details:

• 4 rooms

Usable area: 194 sqmTerrace area: 20 sqm2 parking spaces

| Property details                    |                  |
|-------------------------------------|------------------|
| Rooms no.                           | 4                |
| Useable surface                     | 137m²            |
| Constructed surface                 | 162m²            |
| Apartment type                      | Duplex apartment |
| Type of rooms                       | Independent      |
| Type of comfort                     | Deluxe           |
| Bedrooms no.                        | 3                |
| Kitchens no.                        | 1                |
| Bathrooms no.                       | 3                |
| Toilets no.                         | 1                |
| Building type                       | Block            |
| Year built                          | 2017             |
| Config                              | 1S+P+3+M         |
| Floor                               | 3                |
| Balconies no.                       | 2                |
| State                               | Finished         |
| Elevator                            | Yes              |
| Parking inside                      | 2                |
| Earthquake risk class               | Unclassified     |
| From developer                      | Yes              |
| Average cost of utilities per month | 150.00 EUR       |