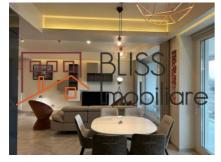

### **Description**

Exceptional apartment located in the Baneasa Jolie Ville area.

#### Details:

• 4 rooms

Usable area: 194 sqmTerrace area: 20 sqm2 parking spaces

| Property details                    |                  |
|-------------------------------------|------------------|
| Rooms no.                           | 4                |
| Useable surface                     | 137m²            |
| Constructed surface                 | 162m²            |
| Apartment type                      | Duplex apartment |
| Type of rooms                       | Independent      |
| Type of comfort                     | Deluxe           |
| Bedrooms no.                        | 3                |
| Kitchens no.                        | 1                |
| Bathrooms no.                       | 3                |
| Toilets no.                         | 1                |
| Building type                       | Block            |
| Year built                          | 2017             |
| Config                              | 1S+P+3+M         |
| Floor                               | 3                |
| Balconies no.                       | 2                |
| State                               | Finished         |
| Elevator                            | Yes              |
| Parking inside                      | 2                |
| Earthquake risk class               | Unclassified     |
| From developer                      | Yes              |
| Average cost of utilities per month | 150.00 EUR       |