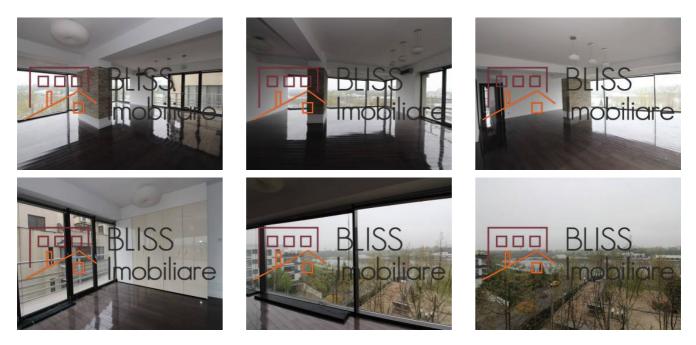

e of rooms         | Independent       |
| Type of comfort       | Comfort 1         |
| Bedrooms no.          | 2                 |
| Kitchens no.          | 1                 |
| Bathrooms no.         | 2                 |
| Building type         | Block             |
| Year built            | 2010              |
| Config                | 1S+P+7            |
| Floor                 | 3                 |
| Balconies no.         | 2                 |
| State                 | Finished          |
| Elevator              | Yes               |
| Parking inside        | 1                 |
| Storage no.           | 1                 |
| Earthquake risk class | Unclassified      |

## Amenities

Not furnished

Private heating

Suitable for office

🔆 Air conditioning

Location



## **Photos**



BLISS Imobiliare © 2024