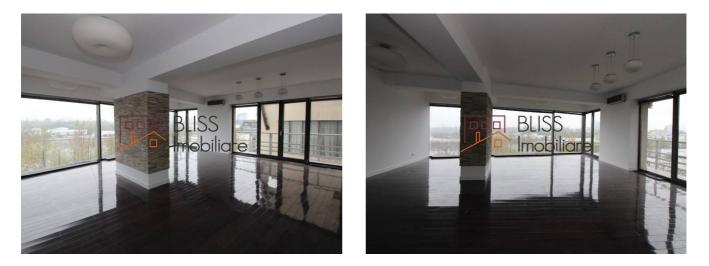

## Description

2-Room apartment, located in the Glucose Factory area, Barbu Vacarescu.

Details:

- 138.68 sqm usable area
- Parking space, box.

| Property details      |                   |
|-----------------------|-------------------|
| Rooms no.             | 3                 |
| Useable surface       | 118m <sup>2</sup> |
| Constructed surface   | 139m <sup>2</sup> |
| Apartment type        | Apartment         |
| Type of rooms         | Independent       |
| Type of comfort       | Comfort 1         |
| Bedrooms no.          | 2                 |
| Kitchens no.          | 1                 |
| Bathrooms no.         | 2                 |
| Building type         | Block             |
| Year built            | 2010              |
| Config                | 1S+P+7            |
| Floor                 | 3                 |
| Balconies no.         | 2                 |
| State                 | Finished          |
| Elevator              | Yes               |
| Parking inside        | 1                 |
| Storage no.           | 1                 |
| Earthquake risk class | Unclassified      |