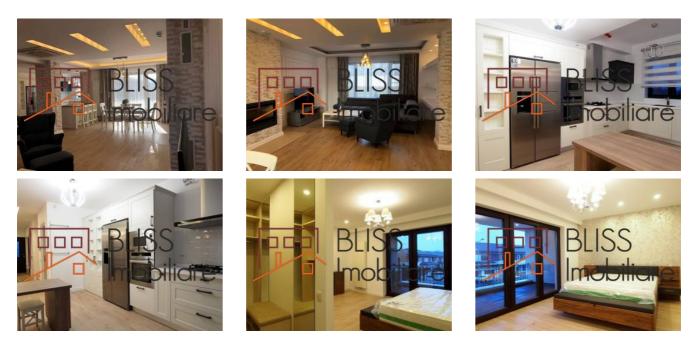

## Description

The villas have 2 floors plus an attic, a built up area ranging between 350 sqm up to 650 sqm. The highest standards and a luxurious feeling are present in all, irrespective of size. All have gardens, terraces and the possibility for barbecue. Many villas have the additional feature of a luxury swimming pool.

### Design

• The interior design of the villas are in line with the refined English style of the exterior. You will appreciate the modern design, smart partition of interior spaces and the excellence with which everything is executed. Enjoy a space created for your well - being and delight.

#### Interior finishing

• Natural beauty, sensible architecture, exquisite design: these are the ingredients used in the creation of the Oxford Gardens concept. The modern lines of the compound are nicely complemented by the charm of traditional English dwellings. The Oxford Gardens community inspires comfort, quality and good taste.

### Exterior finishing

• The finishing and the equipments are of top quality: marble, other natural stones and parquet for the floors, bathrooms with Sanindusa sanitary objects, fully equipped kitchens with Italian furniture and appliances by Franke, terrances with natural store and teak composites made of wood fibre mixed with plastic.

#### **Photos**

BLISS Imobiliare © 2024