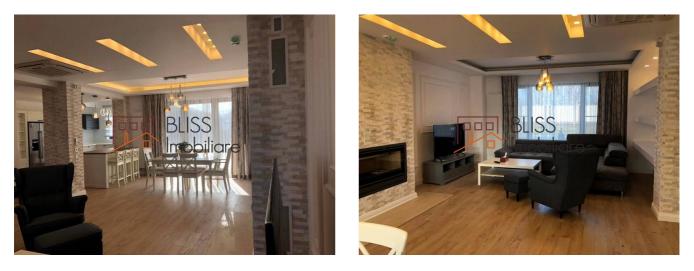

## Description

The villas have 2 floors plus an attic, a built up area ranging between 350 sqm up to 650 sqm. The highest standards and a luxurious feeling are present in all, irrespective of size. All have gardens, terraces and the possibility for barbecue. Many villas have the additional feature of a luxury swimming pool.

### Design

• The interior design of the villas are in line with the refined English style of the exterior. You will appreciate the modern design, smart partition of interior spaces and the excellence with which everything is executed. Enjoy a space created for your well - being and delight.

#### Interior finishing

• Natural beauty, sensible architecture, exquisite design: these are the ingredients used in the creation of the Oxford Gardens concept. The modern lines of the compound are nicely complemented by the charm of traditional English dwellings. The Oxford Gardens community inspires comfort, quality and good taste.

### Exterior finishing

• The finishing and the equipments are of top quality: marble, other natural stones and parquet for the floors, bathrooms with Sanindusa sanitary objects, fully equipped kitchens with Italian furniture and appliances by Franke, terrances with natural store and teak composites made of wood fibre mixed with plastic.