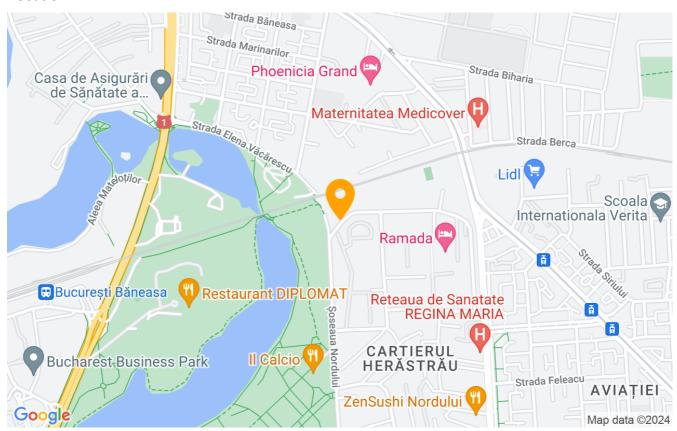

| Apartment   |
| Type of rooms                       | Independent |
| Type of comfort                     | Comfort 1   |
| Bedrooms no.                        | 2           |
| Kitchens no.                        | 1           |
| Bathrooms no.                       | 2           |
| Building type                       | Block       |
| Year built                          | 2009        |
| Config                              | 1S+P+6      |
| Floor                               | 3           |
| Balconies no.                       | 1           |
| State                               | Finished    |
| Elevator                            | Yes         |
| Average cost of utilities per month | 150.00 EUR  |

# **Amenities**



Furnished

Building heating

#### Location



### **Photos**