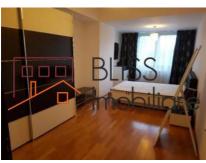

### **Description**

3-room apartment, luxury, fully equipped near the Herastrau Park near the French village. The apartment consists of a living room with open kitchen, 2 spacious bedrooms and 2 bathrooms all with corridor exit. The living room enters the terrace overlooking the Herastrau Park, which offers an unobstructed and quiet view. The furniture is modern and luxurious, the apartment is fully equipped including small utensils and small appliances. The useful area is 110sqm. The apartment is located on the 3rd floor of a block built in 2010.