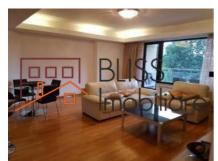

### **Description**

3-room apartment, luxury, fully equipped near the Herastrau Park near the French village. The apartment consists of a living room with open kitchen, 2 spacious bedrooms and 2 bathrooms all with corridor exit. The living room enters the terrace overlooking the Herastrau Park, which offers an unobstructed and quiet view. The furniture is modern and luxurious, the apartment is fully equipped including small utensils and small appliances. The useful area is 110sqm. The apartment is located on the 3rd floor of a block built in 2010.