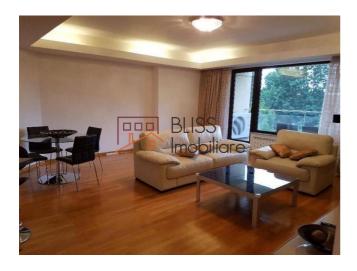

### **Description**

3-room apartment, luxury, fully equipped near the Herastrau Park near the French village. The apartment consists of a living room with open kitchen, 2 spacious bedrooms and 2 bathrooms all with corridor exit. The living room enters the terrace overlooking the Herastrau Park, which offers an unobstructed and quiet view. The furniture is modern and luxurious, the apartment is fully equipped including small utensils and small appliances. The useful area is 110sqm. The apartment is located on the 3rd floor of a block built in 2010.