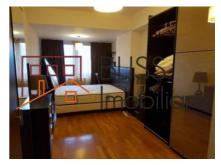

### **Description**

3-room apartment, luxury, fully equipped near the Herastrau Park near the French village. The apartment consists of a living room with open kitchen, 2 spacious bedrooms and 2 bathrooms all with corridor exit. The living room enters the terrace overlooking the Herastrau Park, which offers an unobstructed and quiet view. The furniture is modern and luxurious, the apartment is fully equipped including small utensils and small appliances. The useful area is 110sqm. The apartment is located on the 3rd floor of a block built in 2010.