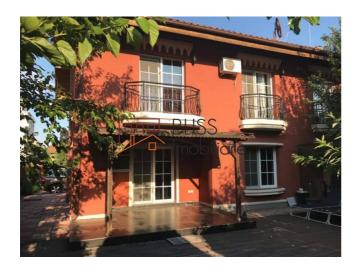

## 3 bedroom house

♥ SunFlower | Floarea Soarelui, Iancu Nicolae Jolie Ville , Bucharest / Ilfov Web Reference #45436

https://blissimobiliare.ro/en/house-3-bedrooms-for-rent-iancu-nicolae-pipera-bucharest-ilfov-45436

## **Description**

Located near Jolie Ville and a 3-minute walk from the bus stop (line 301). The villa has modern finishes and has a usable area of 160 square meters on the ground floor, attic and attic and is located in a mini complex of 22 houses, guarded 24/24 and equippedwith a swimming pool.

The ground floor of the villa consists of a generous living room with terrace exit, open kitchen and a bathroom.

The floor consists of 3 bedrooms and two bathrooms, and the attic is open space.

| Property details                    |              |
|-------------------------------------|--------------|
| Rooms no.                           | 5            |
| Useable surface                     | 160m²        |
| Bedrooms no.                        | 3            |
| Kitchens no.                        | 1            |
| Bathrooms no.                       | 2            |
| Toilets no.                         | 1            |
| Building type                       | House        |
| Year built                          | 2007         |
| Balconies no.                       | 2            |
| State                               | Finished     |
| Total land                          | 250m²        |
| Courtyard                           | 150m²        |
| Parking outside                     | 2            |
| Earthquake risk class               | Unclassified |
| Average cost of utilities per month | 300.00 EUR   |