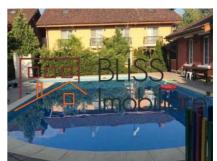

## **Description**

Located near Jolie Ville and a 3-minute walk from the bus stop (line 301). The villa has modern finishes and has a usable area of 160 square meters on the ground floor, attic and attic and is located in a mini complex of 22 houses, guarded 24/24 and equippedwith a swimming pool.