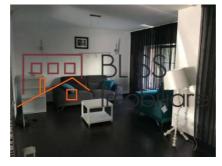

## **Description**

Located near Jolie Ville and a 3-minute walk from the bus stop (line 301). The villa has modern finishes and has a usable area of 160 square meters on the ground floor, attic and attic and is located in a mini complex of 22 houses, guarded 24/24 and equippedwith a swimming pool.

The ground floor of the villa consists of a generous living room with terrace exit, open kitchen and a bathroom.

The floor consists of 3 bedrooms and two bathrooms, and the attic is open space.

| Property details                    |              |
|-------------------------------------|--------------|
| Rooms no.                           | 5            |
| Useable surface                     | 160m²        |
| Bedrooms no.                        | 3            |
| Kitchens no.                        | 1            |
| Bathrooms no.                       | 2            |
| Toilets no.                         | 1            |
| Building type                       | House        |
| Year built                          | 2007         |
| Balconies no.                       | 2            |
| State                               | Finished     |
| Total land                          | 250m²        |
| Courtyard                           | 150m²        |
| Parking outside                     | 2            |
| Earthquake risk class               | Unclassified |
| Average cost of utilities per month | 300.00 EUR   |