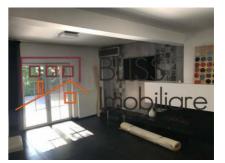

## **Description**

Located near Jolie Ville and a 3-minute walk from the bus stop (line 301). The villa has modern finishes and has a usable area of 160 square meters on the ground floor, attic and attic and is located in a mini complex of 22 houses, guarded 24/24 and equippedwith a swimming pool.

The ground floor of the villa consists of a generous living room with terrace exit, open kitchen and a bathroom.

The floor consists of 3 bedrooms and two bathrooms, and the attic is open space.

| Property details                    |              |
|-------------------------------------|--------------|
| Rooms no.                           | 5            |
| Useable surface                     | 160m²        |
| Bedrooms no.                        | 3            |
| Kitchens no.                        | 1            |
| Bathrooms no.                       | 2            |
| Toilets no.                         | 1            |
| Building type                       | House        |
| Year built                          | 2007         |
| Balconies no.                       | 2            |
| State                               | Finished     |
| Total land                          | 250m²        |
| Courtyard                           | 150m²        |
| Parking outside                     | 2            |
| Earthquake risk class               | Unclassified |
| Average cost of utilities per month | 300.00 EUR   |