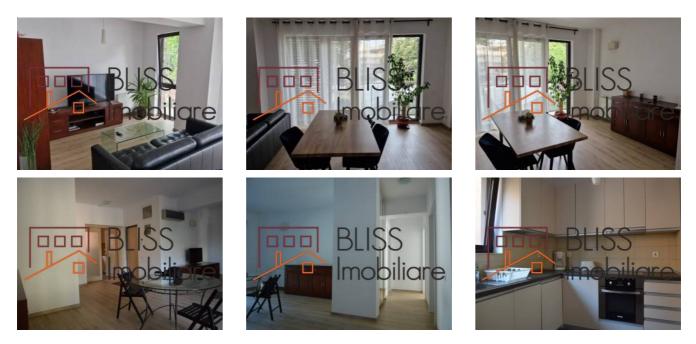

|
|---------------------|-------------|
| Rooms no.           | 3           |
| Constructed surface | 80m²        |
| Apartment type      | Apartment   |
| Type of rooms       | Independent |
| Type of comfort     | Deluxe      |
| Bedrooms no.        | 2           |
| Kitchens no.        | 1           |
| Bathrooms no.       | 2           |
| Building type       | Block       |
| Year built          | 2009        |
| Config              | P+4         |
| Floor               | 1           |
| Balconies no.       | 1           |
| State               | Finished    |
| Elevator            | Yes         |
| Parking inside      | 1           |

## Amenities

Equipped kitchen

chen

Dishwasher Air conditioning Furnished

Building heating

🔆 Air con

×

## Location



### **Photos**



BLISS Imobiliare © 2024