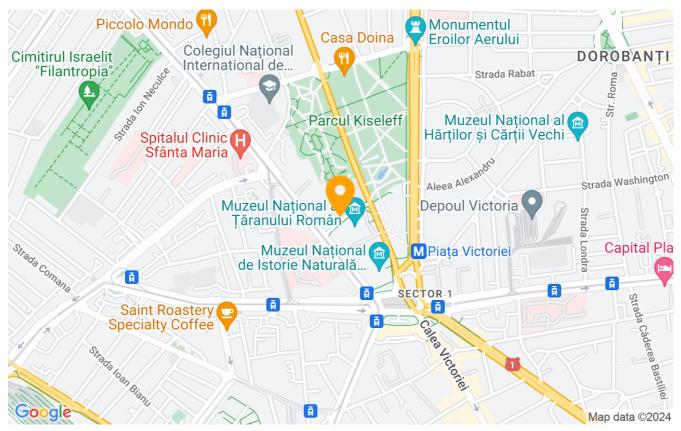

rty details    |             |
|---------------------|-------------|
| Rooms no.           | 3           |
| Constructed surface | 80m²        |
| Apartment type      | Apartment   |
| Type of rooms       | Independent |
| Type of comfort     | Deluxe      |
| Bedrooms no.        | 2           |
| Kitchens no.        | 1           |
| Bathrooms no.       | 2           |
| Building type       | Block       |
| Year built          | 2009        |
| Config              | P+4         |
| Floor               | 1           |
| Balconies no.       | 1           |
| State               | Finished    |
| Elevator            | Yes         |
| Parking inside      | 1           |

## Amenities

Equipped kitchen

chen

Dishwasher Air conditioning Furnished

Building heating

🔆 Air con

×

## Location



### **Photos**



BLISS Imobiliare © 2024