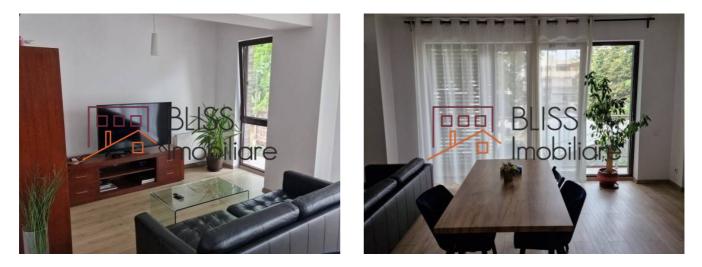

# Description

Modern luxury 2 bedrooms apartment on walking distance of Piata Victoriei in Bucharest! Located next to the Kiseleff park

| Property details    |             |
|---------------------|-------------|
| Rooms no.           | 3           |
| Constructed surface | 80m²        |
| Apartment type      | Apartment   |
| Type of rooms       | Independent |
| Type of comfort     | Deluxe      |
| Bedrooms no.        | 2           |
| Kitchens no.        | 1           |
| Bathrooms no.       | 2           |
| Building type       | Block       |
| Year built          | 2009        |
| Config              | P+4         |
| Floor               | 1           |
| Balconies no.       | 1           |
| State               | Finished    |
| Elevator            | Yes         |
| Parking inside      | 1           |