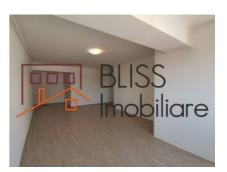

## **Description**

One bedroom apartment located on the 4th floor of a 7 floors building, which has an elevator, completed in 2008, located in the Dorobanti - Perla - Floreasca Emergency Hospital area, just a few minutes away from Ştefan cel Mare metro station.

The built area is 96 sqm and the usable area is 84 sqm. The equipment of the apartment includes: ceramic wall and floor tiles, laminate flooring, metal access door, central heating, air conditioning, internet / cable TV and intercom. It is unfurnished, but the kitchen is partially equipped / furnished.