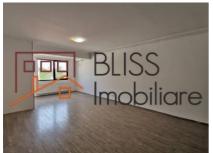

## **Description**

One bedroom apartment located on the 4th floor of a 7 floors building, which has an elevator, completed in 2008, located in the Dorobanti - Perla - Floreasca Emergency Hospital area, just a few minutes away from Ştefan cel Mare metro station.

# Located close to Calea Floreasca and Ştefan Cel Mare metro station

The apartment is suitable for an office (consultants, notary, lawyer, medical offices, travel agency, etc.) or as residence, benefiting from a beautiful, unobstructed view and a bright atmosphere.

The built area is 96 sqm and the usable area is 84 sqm. The equipment of the apartment includes: ceramic wall and floor tiles, laminate flooring, metal access door, central heating, air conditioning, internet / cable TV and intercom. It is unfurnished, but the kitchen is partially equipped / furnished.