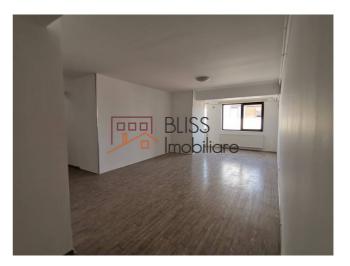

The built area is 96 sqm and the usable area is 84 sqm. The equipment of the apartment includes: ceramic wall and floor tiles, laminate flooring, metal access door, central heating, air conditioning, internet / cable TV and intercom. It is unfurnished, but the kitchen is partially equipped / furnished.

# **Amenities**

Equipped kitchen

Not furnished

Private heating

Suitable for office

Air conditioning