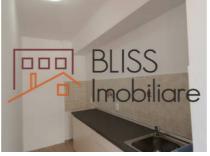

The built area is 96 sqm and the usable area is 84 sqm. The equipment of the apartment includes: ceramic wall and floor tiles, laminate flooring, metal access door, central heating, air conditioning, internet / cable TV and intercom. It is unfurnished, but the kitchen is partially equipped / furnished.

# **Amenities**

Equipped kitchen

Not furnished

Private heating

Suitable for office

Air conditioning