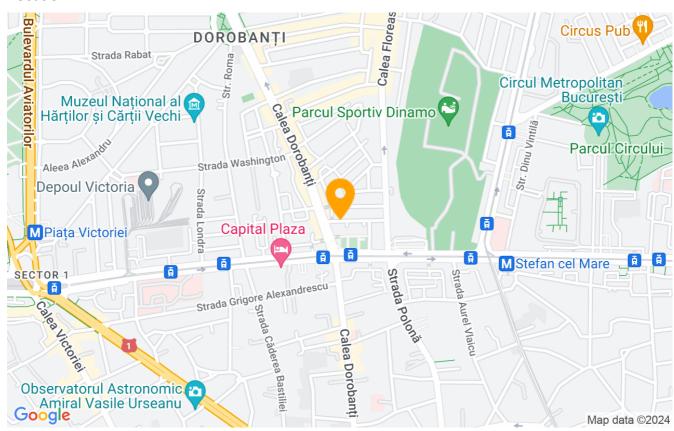

# Located close to Calea Floreasca and Ştefan Cel Mare metro station

The apartment is suitable for an office (consultants, notary, lawyer, medical offices, travel agency, etc.) or as residence, benefiting from a beautiful, unobstructed view and a bright atmosphere.

The apartment is centrally located and facilitates access to all areas of interest in the capital by public transport, with numerous routes. It is positioned near Parcul Spotiv Dinamo, Circus Park and various relaxation areas.

## Location