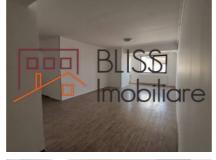

## **Description**

One bedroom apartment located on the 4th floor of a 7 floors building, which has an elevator, completed in 2008, located in the Dorobanti - Perla - Floreasca Emergency Hospital area, just a few minutes away from Ştefan cel Mare metro station.

The built area is 96 sqm and the usable area is 84 sqm. The equipment of the apartment includes: ceramic wall and floor tiles, laminate flooring, metal access door, central heating, air conditioning, internet / cable TV and intercom. It is unfurnished, but the kitchen is partially equipped / furnished.