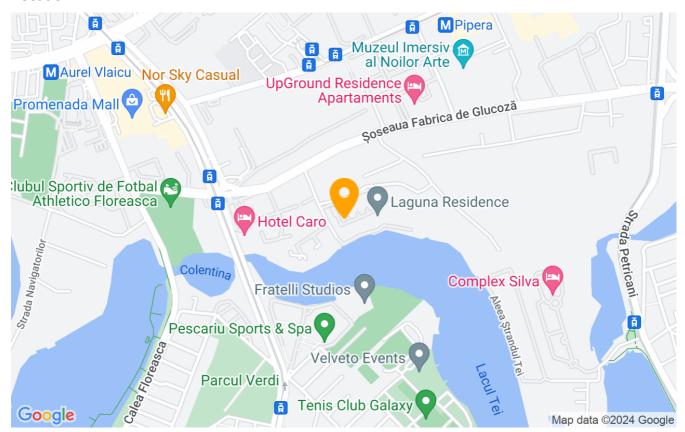

nt  |
| Type of comfort                     | Comfort 1    |
| Bedrooms no.                        | 2            |
| Kitchens no.                        | 1            |
| Bathrooms no.                       | 1            |
| Building type                       | Block        |
| Year built                          | 2016         |
| Config                              | 1S+P+7       |
| Floor                               | 4            |
| Balconies no.                       | 1            |
| State                               | Finished     |
| Elevator                            | Yes          |
| Earthquake risk class               | Unclassified |
| Average cost of utilities per month | 150.00 EUR   |

# **Amenities**

Equipped kitchen

Furnished

Building heating

### Location



### **Photos**