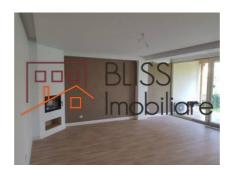

## **Description**

Maya Forest Residence offers a modern designed comfortable living environment, a residential compound with personality and style, including all facilities of a high standard residential project with quality finishing

- Non slippery mixed cut natural Travertine used in exterior terraces
- Fixed cut natural Travertine in hall, kitchen, stair case and master bathroom
- Marazzi modern ceramic tiles used in first floor and second floor bathrooms
- Double glazed windows, special colored-quality Salamander PVC windows
- Baumit external façade systems including 10 cm heat insulation
- Tondach ceramic roof systems
- Floor heating systems
- Buderus heating central with external boiler
- High quality parquet flooring suitable for floor heating
- High quality white interior doors with silent closing systems
- High quality sanitary objects â€"GSG Italy-Geberit-Kludi
- SAUNA for 2 persons for each house
- Mobexpert bathroom furniture
- IXINA kitchen furniture-Bosch equipment
- Dual system a/c units in living room and master bedroom
- Fire place with wood for each house
- 1 m3 water tank and pomp station for each villa
- Automatic secured garage doors