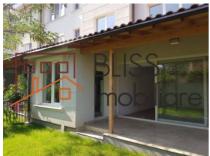

### **GENERAL INFORMATION:**

- 1948 sqm of land
- 8 houses
- GF+2 Floors
- Each house has 310 sqm constructed 250 sqm util areas
- 50 up to 120 sqm net terrace and garden areas
- 16 guest parkings
- 2 large private garages for each house
- Private gardens with automatic irrigation systems for each house
- Gated community
- NO common area charges
- Strong and individual structured houses
- Alarm cable infrastructure for each house
- Double walls in between houses including 10 cm sonic insulation
- Electrical heated external entrance and second floor terraces
- Secured steel structured, one keyed-multi locked modern looking entrance doors

### ADVANTAGES:

- Located next to Baneasa Forest, which all the houses are far from city noise, dust and pollution
- Perfect location for enjoying long walks, jogging or biking special routes in the forest
- Neighbor to American school, British school, French school, Mark twain school, Olga Gudynn schools, some other small but quality schools and soon Cambridge school
- Very close to Jolie Ville Mall, Strip Mall and close to Baneasa Shopping City
- Very close to Lidl and Mega Image supermarkets
- Very close to public transportations
- Compare to other streets at Pipera zone, lancu de Hunedoara is probably the largest and almost totally developed street
- Because of the international schools in the neighborhoud the houses are always easy to rent that"s why is a very valuable investment
- No common area charges, no common costs for the complex