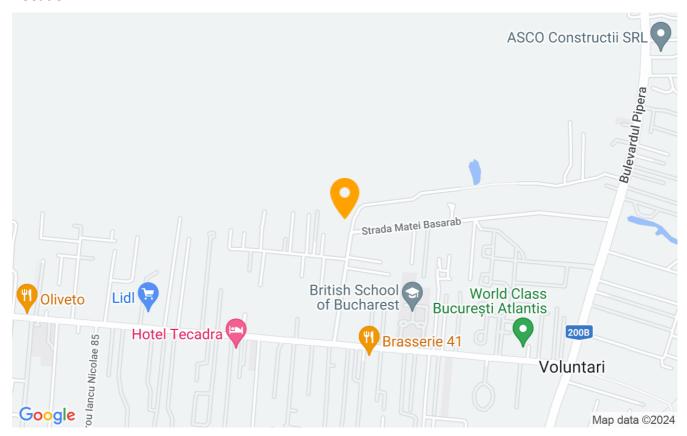

### ADVANTAGES:

- Located next to Baneasa Forest, which all the houses are far from city noise, dust and pollution
- Perfect location for enjoying long walks, jogging or biking special routes in the forest
- Neighbor to American school, British school, French school, Mark twain school, Olga Gudynn schools, some other small but quality schools and soon Cambridge school
- Very close to Jolie Ville Mall, Strip Mall and close to Baneasa Shopping City
- Very close to Lidl and Mega Image supermarkets
- Very close to public transportations
- Compare to other streets at Pipera zone, lancu de Hunedoara is probably the largest and almost totally developed street
- Because of the international schools in the neighborhoud the houses are always easy to rent that"s why is a very valuable investment
- No common area charges, no common costs for the complex

## Location