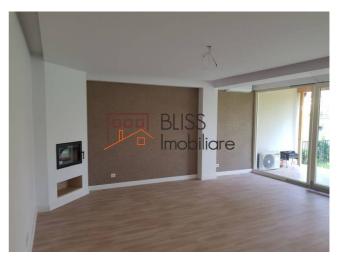

## **Description**

Maya Forest Residence offers a modern designed comfortable living environment, a residential compound with personality and style, including all facilities of a high standard residential project with quality finishing

- Non slippery mixed cut natural Travertine used in exterior terraces
- Fixed cut natural Travertine in hall, kitchen, stair case and master bathroom
- Marazzi modern ceramic tiles used in first floor and second floor bathrooms
- Double glazed windows, special colored-quality Salamander PVC windows
- Baumit external façade systems including 10 cm heat insulation
- Tondach ceramic roof systems
- Floor heating systems
- Buderus heating central with external boiler
- High quality parquet flooring suitable for floor heating
- High quality white interior doors with silent closing systems
- High quality sanitary objects â€"GSG Italy-Geberit-Kludi
- SAUNA for 2 persons for each house
- Mobexpert bathroom furniture
- IXINA kitchen furniture-Bosch equipment
- Dual system a/c units in living room and master bedroom
- Fire place with wood for each house
- 1 m3 water tank and pomp station for each villa
- Automatic secured garage doors

# **Amenities**

Equipped kitchen

> Dishwasher

Semi furnished

Private heating

☆ Air conditioning

Fireplace

Sauna