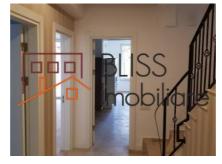

- Non slippery mixed cut natural Travertine used in exterior terraces
- Fixed cut natural Travertine in hall, kitchen, stair case and master bathroom
- Marazzi modern ceramic tiles used in first floor and second floor bathrooms
- Double glazed windows, special colored-quality Salamander PVC windows
- Baumit external façade systems including 10 cm heat insulation
- Tondach ceramic roof systems
- Floor heating systems
- Buderus heating central with external boiler
- High quality parquet flooring suitable for floor heating
- High quality white interior doors with silent closing systems
- High quality sanitary objects â€"GSG Italy-Geberit-Kludi
- SAUNA for 2 persons for each house
- Mobexpert bathroom furniture
- IXINA kitchen furniture-Bosch equipment
- Dual system a/c units in living room and master bedroom
- Fire place with wood for each house
- 1 m3 water tank and pomp station for each villa
- Automatic secured garage doors