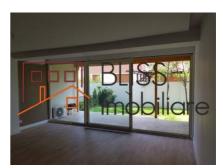

## **Description**

Maya Forest Residence offers a modern designed comfortable living environment, a residential compound with personality and style, including all facilities of a high standard residential project with quality finishing

- Non slippery mixed cut natural Travertine used in exterior terraces
- Fixed cut natural Travertine in hall, kitchen, stair case and master bathroom
- Marazzi modern ceramic tiles used in first floor and second floor bathrooms
- Double glazed windows, special colored-quality Salamander PVC windows
- Baumit external façade systems including 10 cm heat insulation
- Tondach ceramic roof systems
- Floor heating systems
- Buderus heating central with external boiler
- High quality parquet flooring suitable for floor heating
- High quality white interior doors with silent closing systems
- High quality sanitary objects â€"GSG Italy-Geberit-Kludi
- SAUNA for 2 persons for each house
- Mobexpert bathroom furniture
- IXINA kitchen furniture-Bosch equipment
- Dual system a/c units in living room and master bedroom
- Fire place with wood for each house
- 1 m3 water tank and pomp station for each villa
- Automatic secured garage doors