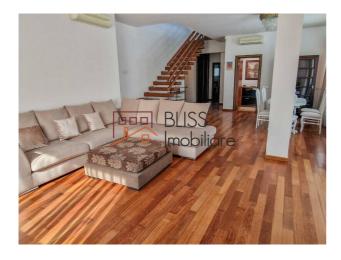

### **Description**

Modern villa located next to the forest in a superb minicomplex.

# Villa with modernly equipped kitchen and multiple storage spaces

It is excellently located near the Baneasa forest, and is disposed on 2 levels (GF + 1).

It also offers an unique, well-structured living space in a complex of 3 villas that benefit from private access and parking (in the garage and in the inner yard).

The villa was built on 500 sqm land and has a total area of 320 sqm.

The ground floor of the villa is brightly lit and has access to the interior garden, a wonderful dining place, office / bedroom, bathroom, fully equipped modern kitchen, storage room and laundry.