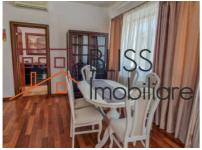

The villa was built on 500 sqm land and has a total area of 320 sqm.

The ground floor of the villa is brightly lit and has access to the interior garden, a wonderful dining place, office / bedroom, bathroom, fully equipped modern kitchen, storage room and laundry.

On the first floor: the master bedroom with en suite bathroom and dressing room and access to a shared terrace, as well as 2 other bedrooms sharing the same bathroom.

It is within a few minutes walk of the bus stop, in the immediate vicinity of the International Schools and the Mega Image supermarket and 5 minutes from Jolie Ville. It is not too far from the Baneasa shopping center, more precisely 10 minutes away from it. Furthermore, the city center is 25 minutes