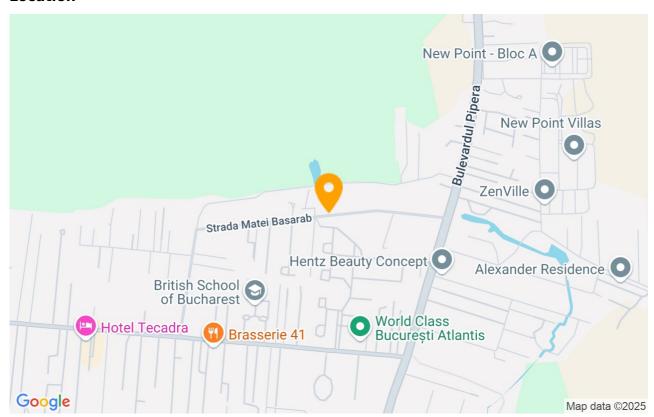

On the first floor: the master bedroom with en suite bathroom and dressing room and access to a shared terrace, as well as 2 other bedrooms sharing the same bathroom.

It is within a few minutes walk of the bus stop, in the immediate vicinity of the International Schools and the Mega Image supermarket and 5 minutes from Jolie Ville. It is not too far from the Baneasa shopping center, more precisely 10 minutes away from it. Furthermore, the city center is 25 minutes

## Location