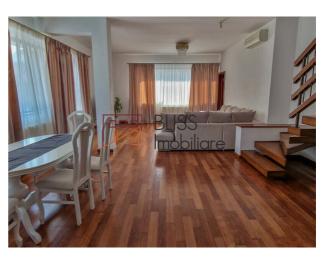

The villa was built on 500 sqm land and has a total area of 320 sqm.

The ground floor of the villa is brightly lit and has access to the interior garden, a wonderful dining place, office / bedroom, bathroom, fully equipped modern kitchen, storage room and laundry.

On the first floor: the master bedroom with en suite bathroom and dressing room and access to a shared terrace, as well as 2 other bedrooms sharing the same bathroom.

It is within a few minutes walk of the bus stop, in the immediate vicinity of the International Schools and the Mega Image supermarket and 5 minutes from Jolie Ville. It is not too far from the Baneasa shopping center, more precisely 10 minutes away from it. Furthermore, the city center is 25 minutes