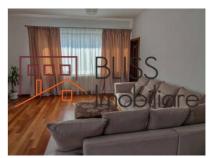

The villa was built on 500 sqm land and has a total area of 320 sqm.

The ground floor of the villa is brightly lit and has access to the interior garden, a wonderful dining place, office / bedroom, bathroom, fully equipped modern kitchen, storage room and laundry.

On the first floor: the master bedroom with en suite bathroom and dressing room and access to a shared terrace, as well as 2 other bedrooms sharing the same bathroom.

It is within a few minutes walk of the bus stop, in the immediate vicinity of the International Schools and the Mega Image supermarket and 5 minutes from Jolie Ville. It is not too far from the Baneasa shopping center, more precisely 10 minutes away from it. Furthermore, the city center is 25 minutes