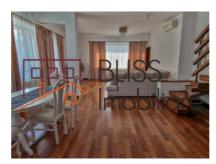

The villa was built on 500 sqm land and has a total area of 320 sqm.

The ground floor of the villa is brightly lit and has access to the interior garden, a wonderful dining place, office / bedroom, bathroom, fully equipped modern kitchen, storage room and laundry.

On the first floor: the master bedroom with en suite bathroom and dressing room and access to a shared terrace, as well as 2 other bedrooms sharing the same bathroom.

It is within a few minutes walk of the bus stop, in the immediate vicinity of the International Schools and the Mega Image supermarket and 5 minutes from Jolie Ville. It is not too far from the Baneasa shopping center, more precisely 10 minutes away from it. Furthermore, the city center is 25 minutes