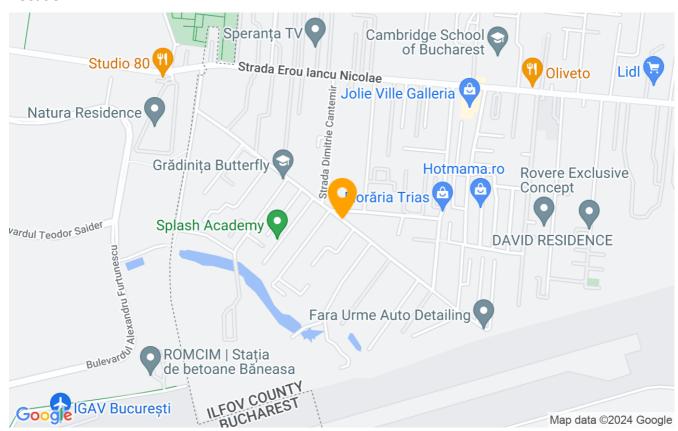

From this location you can easily reach the international schools of Baneasa - Pipera, just a 10-minute walk from the zoo and the Jolie Ville shopping center. Also the large Baneasa shopping center is just a 5-minute drive away.

#### Location