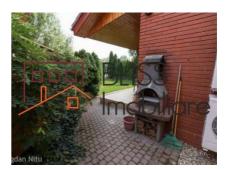

# Modern villa in residential complex, Jolie Ville area

The house has a usable surface of 200 sqm, having 5 bedrooms, living room with a fireplace, 3 bathrooms, kitchen and a garage. It has a generous yard with a terrace with bbq. The kitchen is completely furnished and equipped (including dish washer). The property has central heating.