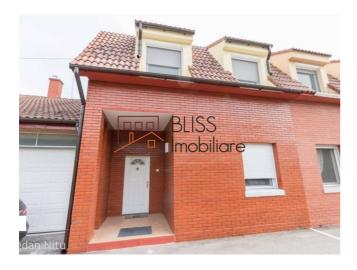

# Villa in a residential complex, with access to the pool

♥ Ibiza Residential Park, Iancu Nicolae Jolie Ville , Bucharest / Ilfov Web Reference #45712

https://blissimobiliare.ro/en/villa-5-bedrooms-for-rent-iancu-nicolae-pipera-bucharest-ilfov-45712

# Modern villa in residential complex, Jolie Ville area

The house has a usable surface of 200 sqm, having 5 bedrooms, living room with a fireplace, 3 bathrooms, kitchen and a garage. It has a generous yard with a terrace with bbq. The kitchen is completely furnished and equipped (including dish washer). The property has central heating.

| Property details                    |              |
|-------------------------------------|--------------|
| Rooms no.                           | 6            |
| Useable surface                     | 200m²        |
| Constructed surface                 | 217m²        |
| Bedrooms no.                        | 5            |
| Kitchens no.                        | 1            |
| Bathrooms no.                       | 3            |
| Building type                       | Villa        |
| Year built                          | 2003         |
| State                               | Finished     |
| Total land                          | 234m²        |
| Courtyard                           | 100m²        |
| Parking inside                      | 1            |
| Parking outside                     | 1            |
| Earthquake risk class               | Unclassified |
| Average cost of utilities per month | 300.00 EUR   |