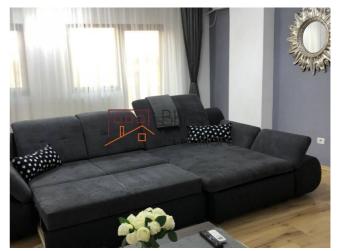

## **Description**

Luxury, new, 3-room apartment, located in Baneasa area, Sisesti, new building, B + GF + 7.

The apartment has a terrace with table and chairs, overlooking the lake.

The apartment is fully furnished and equipped.

Has 3 rooms and 2 bathrooms + terrace. The useful area is 84 sqm + terrace.

it benefits from underground parking.

The project enjoys a privileged position, being placed on the street, on Sos Gheorghe Ionescu Sisesti in a completely new area, set up in terms of infrastructure (sewage, water supply, gas network, telecommunications network, street lighting, 4 walkways, generous sidewalks, etc.), the airy area, being close to all the centers of interest in the northern area of Bucharest.

# **Amenities**

Equipped kitchen

> Dishwasher

Furnished

Private heating

Suitable for office

**☆** Air conditioning