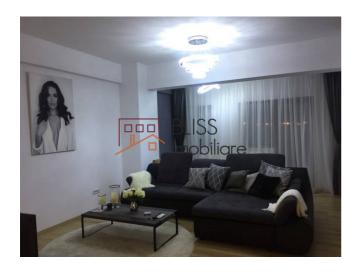

## **Description**

Luxury, new, 3-room apartment, located in Baneasa area, Sisesti, new building, B + GF + 7.

The apartment has a terrace with table and chairs, overlooking the lake.

The apartment is fully furnished and equipped.

Has 3 rooms and 2 bathrooms + terrace. The useful area is 84 sqm + terrace.

it benefits from underground parking.

The project enjoys a privileged position, being placed on the street, on Sos Gheorghe Ionescu Sisesti in a completely new area, set up in terms of infrastructure (sewage, water supply, gas network, telecommunications network, street lighting, 4 walkways, generous sidewalks, etc.), the airy area, being close to all the centers of interest in the northern area of Bucharest.

# **Amenities**

Equipped kitchen

> Dishwasher

Furnished

Private heating

Suitable for office

**☆** Air conditioning