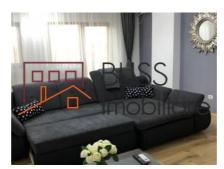

## **Description**

Luxury, new, 3-room apartment, located in Baneasa area, Sisesti, new building, B + GF + 7.

The apartment has a terrace with table and chairs, overlooking the lake.

The apartment is fully furnished and equipped.

Has 3 rooms and 2 bathrooms + terrace. The useful area is 84 sqm + terrace.

it benefits from underground parking.

The project enjoys a privileged position, being placed on the street, on Sos Gheorghe Ionescu Sisesti in a completely new area, set up in terms of infrastructure (sewage, water supply, gas network, telecommunications network, street lighting, 4 walkways, generous sidewalks, etc.), the airy area, being close to all the centers of interest in the northern area of Bucharest.