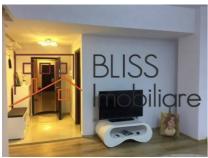

## **Description**

Luxury, new, 3-room apartment, located in Baneasa area, Sisesti, new building, B + GF + 7.

The apartment has a terrace with table and chairs, overlooking the lake.

The apartment is fully furnished and equipped.

Has 3 rooms and 2 bathrooms + terrace. The useful area is 84 sqm + terrace.

it benefits from underground parking.

The project enjoys a privileged position, being placed on the street, on Sos Gheorghe Ionescu Sisesti in a completely new area, set up in terms of infrastructure (sewage, water supply, gas network, telecommunications network, street lighting, 4 walkways, generous sidewalks, etc.), the airy area, being close to all the centers of interest in the northern area of Bucharest.