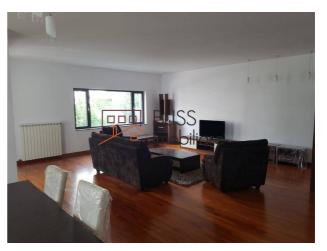

It benefits from quality finishes, it is fully furnished and equipped with absolutely everything you need for a modern and active lifestyle. The kitchen also includes a dishwasher.

Composed of 4 detached rooms, with a usable area of 180 sqm (including the 2 terraces), with the following layout:

- spacious living-room;
- fully equipped kitchen (furniture / appliances);
- 3 bedrooms, one bedroom has dressing room;
- 3 bathrooms.

The property has numerous facilities: the complex is monitored video and has 24/7 security, the area is elegant and with lots of vegetation.