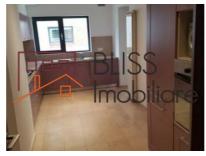

It benefits from quality finishes, it is fully furnished and equipped with absolutely everything you need for a modern and active lifestyle. The kitchen also includes a dishwasher.

Composed of 4 detached rooms, with a usable area of 180 sqm (including the 2 terraces), with the following layout:

- spacious living-room;
- fully equipped kitchen (furniture / appliances);
- 3 bedrooms, one bedroom has dressing room;
- 3 bathrooms.

The property has numerous facilities: the complex is monitored video and has 24/7 security, the area is elegant and with lots of vegetation.