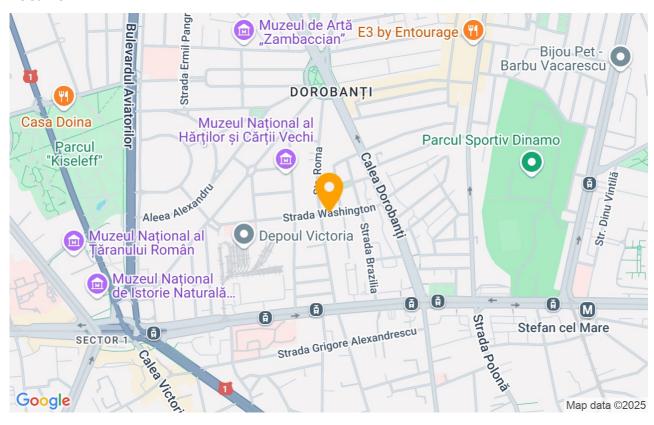

This residential area has quick access to Herastrau Park and top educational institutions, as well as public transport: nearby are the Stefan cel Mare and Piata Victoriei metro stations.

In the immediate vicinity are Floreasca neighborhood, where there are many restaurants and cafes with a bohemian air, and Calea Victoriei, where there are countless elitist landmarks: museums, theater, shops, terraces, etc.

Green spaces can be found at every step: Kiseleff Park, Floreasca Park and Herastrau Park. The Dorobanti neighborhood is one of the safest and most exclusive in Bucharest, ideal for your future home.

### Location