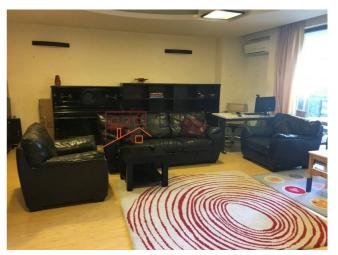

## **Description**

| Property details    |             |
|---------------------|-------------|
| Rooms no.           | 3           |
| Useable surface     | 117m²       |
| Constructed surface | 135m²       |
| Apartment type      | Apartment   |
| Type of rooms       | Independent |
| Type of comfort     | Comfort 1   |
| Bedrooms no.        | 2           |
| Kitchens no.        | 1           |
| Bathrooms no.       | 2           |
| Building type       | Block       |
| Year built          | 2007        |
| Config              | 1S+P+11     |
| Floor               | 1           |
| Balconies no.       | 2           |
| State               | Finished    |
| Elevator            | Yes         |
| Parking inside      | 1           |

## **Amenities**

Equipped kitchen

Dishwasher

Furnished

City heating