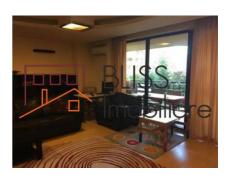

## **Description**

| Property details    |             |
|---------------------|-------------|
| Rooms no.           | 3           |
| Useable surface     | 117m²       |
| Constructed surface | 135m²       |
| Apartment type      | Apartment   |
| Type of rooms       | Independent |
| Type of comfort     | Comfort 1   |
| Bedrooms no.        | 2           |
| Kitchens no.        | 1           |
| Bathrooms no.       | 2           |
| Building type       | Block       |
| Year built          | 2007        |
| Config              | 1S+P+11     |
| Floor               | 1           |
| Balconies no.       | 2           |
| State               | Finished    |
| Elevator            | Yes         |
| Parking inside      | 1           |