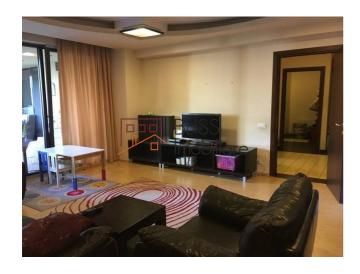

## **Description**

| Property details    |             |
|---------------------|-------------|
| Rooms no.           | 3           |
| Useable surface     | 117m²       |
| Constructed surface | 135m²       |
| Apartment type      | Apartment   |
| Type of rooms       | Independent |
| Type of comfort     | Comfort 1   |
| Bedrooms no.        | 2           |
| Kitchens no.        | 1           |
| Bathrooms no.       | 2           |
| Building type       | Block       |
| Year built          | 2007        |
| Config              | 1S+P+11     |
| Floor               | 1           |
| Balconies no.       | 2           |
| State               | Finished    |
| Elevator            | Yes         |
| Parking inside      | 1           |

## **Amenities**

Equipped kitchen

Dishwasher

Furnished

City heating