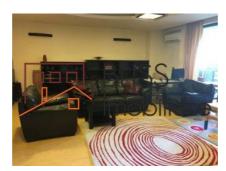

## **Description**

| Property details    |             |
|---------------------|-------------|
| Rooms no.           | 3           |
| Useable surface     | 117m²       |
| Constructed surface | 135m²       |
| Apartment type      | Apartment   |
| Type of rooms       | Independent |
| Type of comfort     | Comfort 1   |
| Bedrooms no.        | 2           |
| Kitchens no.        | 1           |
| Bathrooms no.       | 2           |
| Building type       | Block       |
| Year built          | 2007        |
| Config              | 1S+P+11     |
| Floor               | 1           |
| Balconies no.       | 2           |
| State               | Finished    |
| Elevator            | Yes         |
| Parking inside      | 1           |