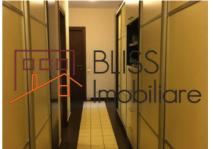

--------------------|-------------|
| Rooms no.           | 3           |
| Useable surface     | 117m²       |
| Constructed surface | 135m²       |
| Apartment type      | Apartment   |
| Type of rooms       | Independent |
| Type of comfort     | Comfort 1   |
| Bedrooms no.        | 2           |
| Kitchens no.        | 1           |
| Bathrooms no.       | 2           |
| Building type       | Block       |
| Year built          | 2007        |
| Config              | 1S+P+11     |
| Floor               | 1           |
| Balconies no.       | 2           |
| State               | Finished    |
| Elevator            | Yes         |
| Parking inside      | 1           |

## **Amenities**

Equipped kitchen

Dishwasher

Furnished



City heating

### Location



### **Photos**