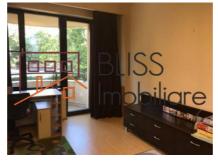

## **Description**

| Property details    |             |
|---------------------|-------------|
| Rooms no.           | 3           |
| Useable surface     | 117m²       |
| Constructed surface | 135m²       |
| Apartment type      | Apartment   |
| Type of rooms       | Independent |
| Type of comfort     | Comfort 1   |
| Bedrooms no.        | 2           |
| Kitchens no.        | 1           |
| Bathrooms no.       | 2           |
| Building type       | Block       |
| Year built          | 2007        |
| Config              | 1S+P+11     |
| Floor               | 1           |
| Balconies no.       | 2           |
| State               | Finished    |
| Elevator            | Yes         |
| Parking inside      | 1           |