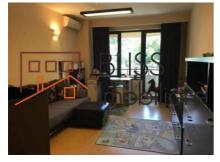

## **Description**

| Property details    |             |
|---------------------|-------------|
| Rooms no.           | 3           |
| Useable surface     | 117m²       |
| Constructed surface | 135m²       |
| Apartment type      | Apartment   |
| Type of rooms       | Independent |
| Type of comfort     | Comfort 1   |
| Bedrooms no.        | 2           |
| Kitchens no.        | 1           |
| Bathrooms no.       | 2           |
| Building type       | Block       |
| Year built          | 2007        |
| Config              | 1S+P+11     |
| Floor               | 1           |
| Balconies no.       | 2           |
| State               | Finished    |
| Elevator            | Yes         |
| Parking inside      | 1           |