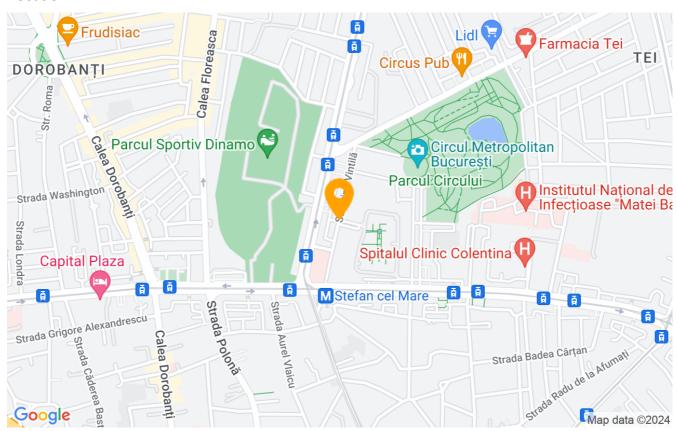

etails    |             |
|---------------------|-------------|
| Rooms no.           | 3           |
| Useable surface     | 117m²       |
| Constructed surface | 135m²       |
| Apartment type      | Apartment   |
| Type of rooms       | Independent |
| Type of comfort     | Comfort 1   |
| Bedrooms no.        | 2           |
| Kitchens no.        | 1           |
| Bathrooms no.       | 2           |
| Building type       | Block       |
| Year built          | 2007        |
| Config              | 1S+P+11     |
| Floor               | 1           |
| Balconies no.       | 2           |
| State               | Finished    |
| Elevator            | Yes         |
| Parking inside      | 1           |

## **Amenities**

Equipped kitchen

Dishwasher

Furnished



City heating

### Location



### **Photos**