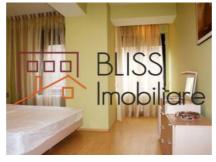

## **Description**

Apartment 2 bedrooms, 2 bathrooms, living room, kitchen and terrace, located in Stefan cel Mare on Dinu Vintila street in Central Park residential complex, near Circus Park.

Close to Stefan cel Mare Metro Station in less than 5 minutes.

Has 135 sqm, equipped with air conditioning and own heating system.

| Property details |             |
|------------------|-------------|
| Rooms no.        | 3           |
| Useable surface  | 135m²       |
| Apartment type   | Apartment   |
| Type of rooms    | Independent |
| Type of comfort  | Comfort 1   |
| Bedrooms no.     | 2           |
| Kitchens no.     | 1           |
| Bathrooms no.    | 2           |
| Building type    | Block       |
| Year built       | 2008        |
| Config           | 1S+P+13     |
| Floor            | Groundfloor |
| Balconies no.    | 1           |
| State            | Finished    |
| Elevator         | Yes         |