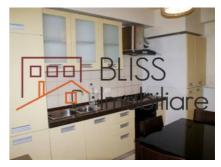

## **Description**

Apartment 2 bedrooms, 2 bathrooms, living room, kitchen and terrace, located in Stefan cel Mare on Dinu Vintila street in Central Park residential complex, near Circus Park.

Close to Stefan cel Mare Metro Station in less than 5 minutes.

Has 135 sqm, equipped with air conditioning and own heating system.

| Property details |             |
|------------------|-------------|
| Rooms no.        | 3           |
| Useable surface  | 135m²       |
| Apartment type   | Apartment   |
| Type of rooms    | Independent |
| Type of comfort  | Comfort 1   |
| Bedrooms no.     | 2           |
| Kitchens no.     | 1           |
| Bathrooms no.    | 2           |
| Building type    | Block       |
| Year built       | 2008        |
| Config           | 1S+P+13     |
| Floor            | Groundfloor |
| Balconies no.    | 1           |
| State            | Finished    |
| Elevator         | Yes         |