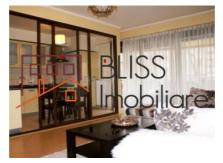

## **Description**

Apartment 2 bedrooms, 2 bathrooms, living room, kitchen and terrace, located in Stefan cel Mare on Dinu Vintila street in Central Park residential complex, near Circus Park.

Close to Stefan cel Mare Metro Station in less than 5 minutes.

Has 135 sqm, equipped with air conditioning and own heating system.

| Property details |             |
|------------------|-------------|
| Rooms no.        | 3           |
| Useable surface  | 135m²       |
| Apartment type   | Apartment   |
| Type of rooms    | Independent |
| Type of comfort  | Comfort 1   |
| Bedrooms no.     | 2           |
| Kitchens no.     | 1           |
| Bathrooms no.    | 2           |
| Building type    | Block       |
| Year built       | 2008        |
| Config           | 1S+P+13     |
| Floor            | Groundfloor |
| Balconies no.    | 1           |
| State            | Finished    |
| Elevator         | Yes         |