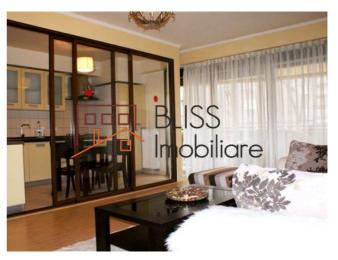

## **Description**

Apartment 2 bedrooms, 2 bathrooms, living room, kitchen and terrace, located in Stefan cel Mare on Dinu Vintila street in Central Park residential complex, near Circus Park.

Close to Stefan cel Mare Metro Station in less than 5 minutes.

Has 135 sqm, equipped with air conditioning and own heating system.

| Property details |             |
|------------------|-------------|
| Rooms no.        | 3           |
| Useable surface  | 135m²       |
| Apartment type   | Apartment   |
| Type of rooms    | Independent |
| Type of comfort  | Comfort 1   |
| Bedrooms no.     | 2           |
| Kitchens no.     | 1           |
| Bathrooms no.    | 2           |
| Building type    | Block       |
| Year built       | 2008        |
| Config           | 1S+P+13     |
| Floor            | Groundfloor |
| Balconies no.    | 1           |
| State            | Finished    |
| Elevator         | Yes         |