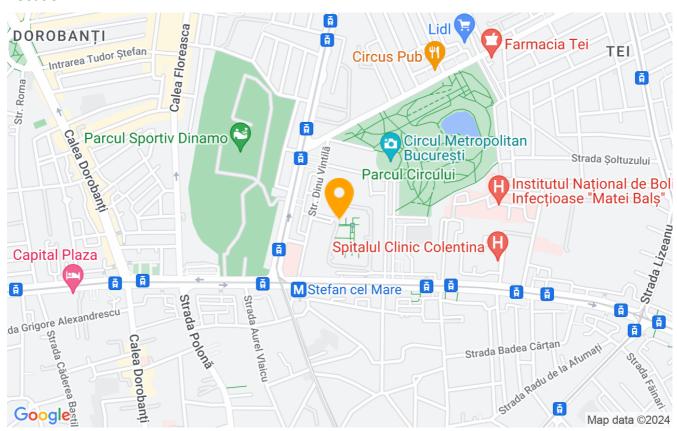

efan cel Mare Metro Station in less than 5 minutes.

Has 135 sqm, equipped with air conditioning and own heating system.

| Property details |             |
|------------------|-------------|
| Rooms no.        | 3           |
| Useable surface  | 135m²       |
| Apartment type   | Apartment   |
| Type of rooms    | Independent |
| Type of comfort  | Comfort 1   |
| Bedrooms no.     | 2           |
| Kitchens no.     | 1           |
| Bathrooms no.    | 2           |
| Building type    | Block       |
| Year built       | 2008        |
| Config           | 1S+P+13     |
| Floor            | Groundfloor |
| Balconies no.    | 1           |
| State            | Finished    |
| Elevator         | Yes         |

## **Amenities**

Furnished

Building heating

☆ Air conditioning

#### Location



#### **Photos**