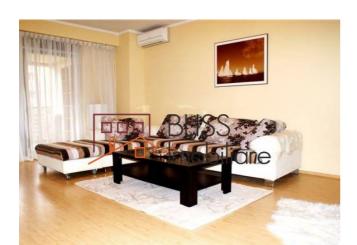

## **Description**

Apartment 2 bedrooms, 2 bathrooms, living room, kitchen and terrace, located in Stefan cel Mare on Dinu Vintila street in Central Park residential complex, near Circus Park.

Close to Stefan cel Mare Metro Station in less than 5 minutes.

Has 135 sqm, equipped with air conditioning and own heating system.

| Property details |             |
|------------------|-------------|
| Rooms no.        | 3           |
| Useable surface  | 135m²       |
| Apartment type   | Apartment   |
| Type of rooms    | Independent |
| Type of comfort  | Comfort 1   |
| Bedrooms no.     | 2           |
| Kitchens no.     | 1           |
| Bathrooms no.    | 2           |
| Building type    | Block       |
| Year built       | 2008        |
| Config           | 1S+P+13     |
| Floor            | Groundfloor |
| Balconies no.    | 1           |
| State            | Finished    |
| Elevator         | Yes         |