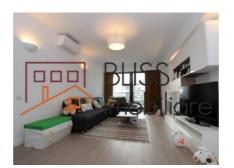

# **Description**

Modern 2 Bedroom apartment in the Herastrau Nordului area of Bucharest. Just a few steps away from the Herastrau Park.

Underground storage area and parking.

| Property details    |             |
|---------------------|-------------|
| Rooms no.           | 3           |
| Useable surface     | 90m²        |
| Constructed surface | 100m²       |
| Apartment type      | Apartment   |
| Type of rooms       | Independent |
| Type of comfort     | Comfort 1   |
| Bedrooms no.        | 2           |
| Kitchens no.        | 1           |
| Bathrooms no.       | 2           |
| Building type       | Block       |
| Year built          | 2018        |
| Config              | 2S+P+6      |
| Floor               | 3           |
| Balconies no.       | 1           |
| State               | Finished    |
| Elevator            | Yes         |
| Parking inside      | 1           |
| Storage no.         | 1           |