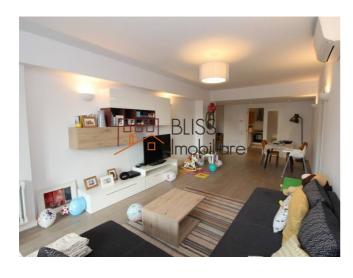

# **Description**

Modern 2 Bedroom apartment in the Herastrau Nordului area of Bucharest. Just a few steps away from the Herastrau Park.

Underground storage area and parking.

| Property details    |             |
|---------------------|-------------|
| Rooms no.           | 3           |
| Useable surface     | 90m²        |
| Constructed surface | 100m²       |
| Apartment type      | Apartment   |
| Type of rooms       | Independent |
| Type of comfort     | Comfort 1   |
| Bedrooms no.        | 2           |
| Kitchens no.        | 1           |
| Bathrooms no.       | 2           |
| Building type       | Block       |
| Year built          | 2018        |
| Config              | 2S+P+6      |
| Floor               | 3           |
| Balconies no.       | 1           |
| State               | Finished    |
| Elevator            | Yes         |
| Parking inside      | 1           |
| Storage no.         | 1           |

## **Amenities**

Equipped kitchen

Milling to take out )

Building heating

Air conditioning