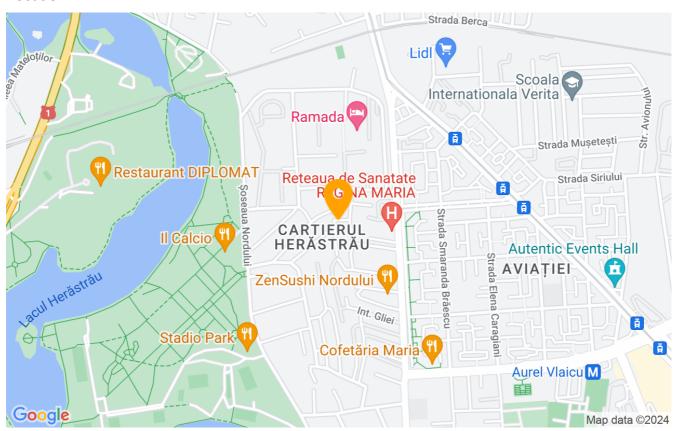

---|
| Rooms no.           | 3           |
| Useable surface     | 90m²        |
| Constructed surface | 100m²       |
| Apartment type      | Apartment   |
| Type of rooms       | Independent |
| Type of comfort     | Comfort 1   |
| Bedrooms no.        | 2           |
| Kitchens no.        | 1           |
| Bathrooms no.       | 2           |
| Building type       | Block       |
| Year built          | 2018        |
| Config              | 2S+P+6      |
| Floor               | 3           |
| Balconies no.       | 1           |
| State               | Finished    |
| Elevator            | Yes         |
| Parking inside      | 1           |
| Storage no.         | 1           |

## **Amenities**

Equipped kitchen

Milling to take out )

Building heating

Air conditioning

#### Location



### **Photos**