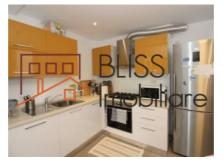

# **Description**

Modern 2 Bedroom apartment in the Herastrau Nordului area of Bucharest. Just a few steps away from the Herastrau Park.

Underground storage area and parking.

| Property details    |             |
|---------------------|-------------|
| Rooms no.           | 3           |
| Useable surface     | 90m²        |
| Constructed surface | 100m²       |
| Apartment type      | Apartment   |
| Type of rooms       | Independent |
| Type of comfort     | Comfort 1   |
| Bedrooms no.        | 2           |
| Kitchens no.        | 1           |
| Bathrooms no.       | 2           |
| Building type       | Block       |
| Year built          | 2018        |
| Config              | 2S+P+6      |
| Floor               | 3           |
| Balconies no.       | 1           |
| State               | Finished    |
| Elevator            | Yes         |
| Parking inside      | 1           |
| Storage no.         | 1           |

## **Amenities**

Equipped kitchen

Milling to take out )

Building heating

Air conditioning