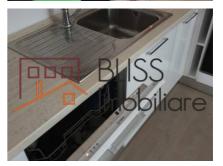

# **Description**

Modern 2 Bedroom apartment in the Herastrau Nordului area of Bucharest. Just a few steps away from the Herastrau Park.

Underground storage area and parking.

| Property details    |             |
|---------------------|-------------|
| Rooms no.           | 3           |
| Useable surface     | 90m²        |
| Constructed surface | 100m²       |
| Apartment type      | Apartment   |
| Type of rooms       | Independent |
| Type of comfort     | Comfort 1   |
| Bedrooms no.        | 2           |
| Kitchens no.        | 1           |
| Bathrooms no.       | 2           |
| Building type       | Block       |
| Year built          | 2018        |
| Config              | 2S+P+6      |
| Floor               | 3           |
| Balconies no.       | 1           |
| State               | Finished    |
| Elevator            | Yes         |
| Parking inside      | 1           |
| Storage no.         | 1           |

## **Amenities**

Equipped kitchen

Milling to take out )

Building heating

Air conditioning