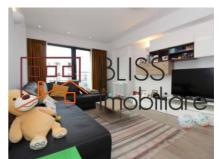

# **Description**

Modern 2 Bedroom apartment in the Herastrau Nordului area of Bucharest. Just a few steps away from the Herastrau Park.

Underground storage area and parking.

| Property details    |             |
|---------------------|-------------|
| Rooms no.           | 3           |
| Useable surface     | 90m²        |
| Constructed surface | 100m²       |
| Apartment type      | Apartment   |
| Type of rooms       | Independent |
| Type of comfort     | Comfort 1   |
| Bedrooms no.        | 2           |
| Kitchens no.        | 1           |
| Bathrooms no.       | 2           |
| Building type       | Block       |
| Year built          | 2018        |
| Config              | 2S+P+6      |
| Floor               | 3           |
| Balconies no.       | 1           |
| State               | Finished    |
| Elevator            | Yes         |
| Parking inside      | 1           |
| Storage no.         | 1           |