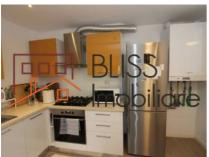

# **Description**

Modern 2 Bedroom apartment in the Herastrau Nordului area of Bucharest. Just a few steps away from the Herastrau Park.

Underground storage area and parking.

| Property details    |             |
|---------------------|-------------|
| Rooms no.           | 3           |
| Useable surface     | 90m²        |
| Constructed surface | 100m²       |
| Apartment type      | Apartment   |
| Type of rooms       | Independent |
| Type of comfort     | Comfort 1   |
| Bedrooms no.        | 2           |
| Kitchens no.        | 1           |
| Bathrooms no.       | 2           |
| Building type       | Block       |
| Year built          | 2018        |
| Config              | 2S+P+6      |
| Floor               | 3           |
| Balconies no.       | 1           |
| State               | Finished    |
| Elevator            | Yes         |
| Parking inside      | 1           |
| Storage no.         | 1           |

## **Amenities**

Equipped kitchen

Milling to take out )

Building heating

Air conditioning