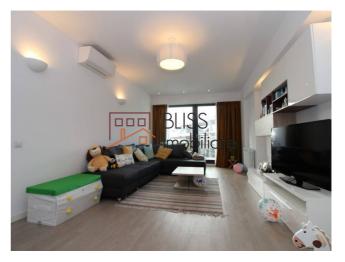

# **Description**

Modern 2 Bedroom apartment in the Herastrau Nordului area of Bucharest. Just a few steps away from the Herastrau Park.

Underground storage area and parking.

| Property details    |             |
|---------------------|-------------|
| Rooms no.           | 3           |
| Useable surface     | 90m²        |
| Constructed surface | 100m²       |
| Apartment type      | Apartment   |
| Type of rooms       | Independent |
| Type of comfort     | Comfort 1   |
| Bedrooms no.        | 2           |
| Kitchens no.        | 1           |
| Bathrooms no.       | 2           |
| Building type       | Block       |
| Year built          | 2018        |
| Config              | 2S+P+6      |
| Floor               | 3           |
| Balconies no.       | 1           |
| State               | Finished    |
| Elevator            | Yes         |
| Parking inside      | 1           |
| Storage no.         | 1           |

## **Amenities**

Equipped kitchen

Milling to take out )

Building heating

Air conditioning