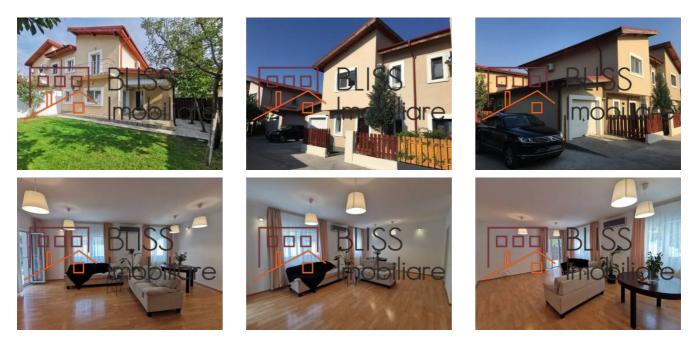

tructed surface   | 175m²             |
| Bedrooms no.          | 3                 |
| Kitchens no.          | 1                 |
| Bathrooms no.         | 2                 |
| Toilets no.           | 1                 |
| Building type         | House             |
| Year built            | 2006              |
| Balconies no.         | 1                 |
| State                 | Finished          |
| Total land            | 250m <sup>2</sup> |
| Print                 | 80m <sup>2</sup>  |
| Courtyard             | 170m <sup>2</sup> |
| Parking inside        | 1                 |
| Parking outside       | 2                 |
| Earthquake risk class | Unclassified      |

## Amenities



Equipped kitchen

Furnished

Private heating

🔆 Air conditioning

### Location



#### **Photos**



BLISS Imobiliare © 2024