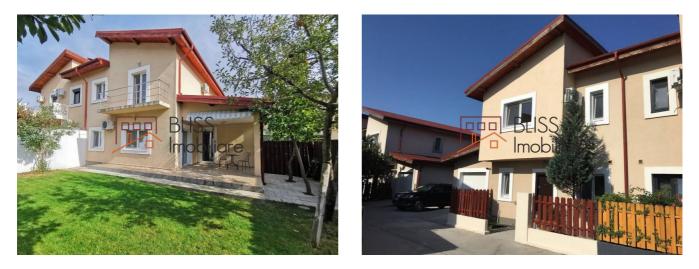

### Description

Cozy, comfortable house, surrounded by a gorgeous garden that offers intimacy. The wooden fence, 2.5m tall, isolates the property. The trees are high as the house (birch, fir, oak, beech, maple). South-facing and lighted throughout the day from East and West offers a pleasant atmosphere.

- The living room opens to the spacious terrace and garden.
- The master bedroom has separate access to the bathtub. On the ground floor, the third bathroom has a toilet, sink, central heating.
- The kitchen is large with multiple storage areas, equipped with a hob, oven, hood and large fridge.
- The garage is heated and has storage spaces. In front of the house, there are two parking spaces.
- Photovoltaic panels for an extremely low cost of electricity.
- The complex has automatic gates ordered by mobile phone call and 24/24 guard. Suitable for family and office.

It' located 10 minutes from Bucharest, Baneasa, private clinics, but also protected from noise.

| Property details      |                   |
|-----------------------|-------------------|
| Rooms no.             | 4                 |
| Useable surface       | 120m <sup>2</sup> |
| Constructed surface   | 175m²             |
| Bedrooms no.          | 3                 |
| Kitchens no.          | 1                 |
| Bathrooms no.         | 2                 |
| Toilets no.           | 1                 |
| Building type         | House             |
| Year built            | 2006              |
| Balconies no.         | 1                 |
| State                 | Finished          |
| Total land            | 250m <sup>2</sup> |
| Print                 | 80m <sup>2</sup>  |
| Courtyard             | 170m <sup>2</sup> |
| Parking inside        | 1                 |
| Parking outside       | 2                 |
| Earthquake risk class | Unclassified      |