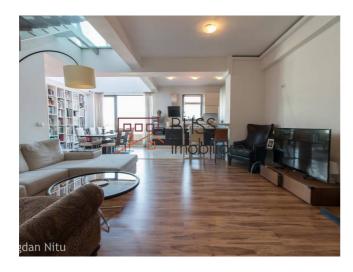

#### **Description**

Charming 3 Bedroom Duplex apartment, with large windows and beautiful views, located in an excellent location, near Herastrau Park, Aurel Vlaicu metro station and Promenada Mall.

## Located near Herastrau Park and Aurel Vlaicu Metro station

The usable area of the apartment is 136 sqm, featuring 3 bedrooms, 3 bathrooms and 3 spacious terraces, being fully furnished and equipped. 1 parking space is included in the underground garage.

The apartment is modern and has been recently renovated, benefiting from a premium finish: parquet and marble floors.

Other facilities: storage space in the basement, furnished kitchen, appliances (dishwasher, washing machine, refrigerator, microwave, hood).