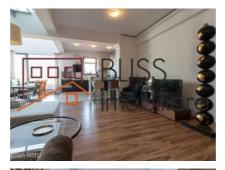

#### **Description**

Charming 3 Bedroom Duplex apartment, with large windows and beautiful views, located in an excellent location, near Herastrau Park, Aurel Vlaicu metro station and Promenada Mall.

## Located near Herastrau Park and Aurel Vlaicu Metro station

The usable area of the apartment is 136 sqm, featuring 3 bedrooms, 3 bathrooms and 3 spacious terraces, being fully furnished and equipped. 1 parking space is included in the underground garage.

The apartment is modern and has been recently renovated, benefiting from a premium finish: parquet and marble floors.

Other facilities: storage space in the basement, furnished kitchen, appliances (dishwasher, washing machine, refrigerator, microwave, hood).