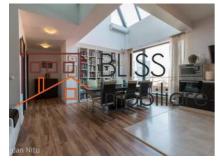

#### **Description**

Charming 3 Bedroom Duplex apartment, with large windows and beautiful views, located in an excellent location, near Herastrau Park, Aurel Vlaicu metro station and Promenada Mall.

## Located near Herastrau Park and Aurel Vlaicu Metro station

The usable area of the apartment is 136 sqm, featuring 3 bedrooms, 3 bathrooms and 3 spacious terraces, being fully furnished and equipped. 1 parking space is included in the underground garage.

The apartment is modern and has been recently renovated, benefiting from a premium finish: parquet and marble floors.

Other facilities: storage space in the basement, furnished kitchen, appliances (dishwasher, washing machine, refrigerator, microwave, hood).