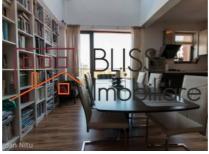

#### **Description**

Charming 3 Bedroom Duplex apartment, with large windows and beautiful views, located in an excellent location, near Herastrau Park, Aurel Vlaicu metro station and Promenada Mall.

## Located near Herastrau Park and Aurel Vlaicu Metro station

The usable area of the apartment is 136 sqm, featuring 3 bedrooms, 3 bathrooms and 3 spacious terraces, being fully furnished and equipped. 1 parking space is included in the underground garage.

The apartment is modern and has been recently renovated, benefiting from a premium finish: parquet and marble floors.

Other facilities: storage space in the basement, furnished kitchen, appliances (dishwasher, washing machine, refrigerator, microwave, hood).