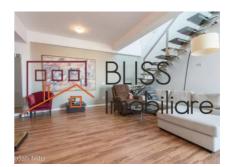

#### **Description**

Charming 3 Bedroom Duplex apartment, with large windows and beautiful views, located in an excellent location, near Herastrau Park, Aurel Vlaicu metro station and Promenada Mall.

## Located near Herastrau Park and Aurel Vlaicu Metro station

The usable area of the apartment is 136 sqm, featuring 3 bedrooms, 3 bathrooms and 3 spacious terraces, being fully furnished and equipped. 1 parking space is included in the underground garage.

The apartment is modern and has been recently renovated, benefiting from a premium finish: parquet and marble floors.

Other facilities: storage space in the basement, furnished kitchen, appliances (dishwasher, washing machine, refrigerator, microwave, hood).