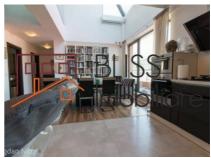

#### **Description**

Charming 3 Bedroom Duplex apartment, with large windows and beautiful views, located in an excellent location, near Herastrau Park, Aurel Vlaicu metro station and Promenada Mall.

## Located near Herastrau Park and Aurel Vlaicu Metro station

The usable area of the apartment is 136 sqm, featuring 3 bedrooms, 3 bathrooms and 3 spacious terraces, being fully furnished and equipped. 1 parking space is included in the underground garage.

The apartment is modern and has been recently renovated, benefiting from a premium finish: parquet and marble floors.

Other facilities: storage space in the basement, furnished kitchen, appliances (dishwasher, washing machine, refrigerator, microwave, hood).