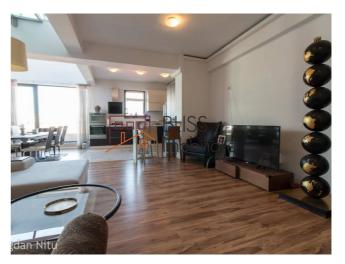

#### **Description**

Charming 3 Bedroom Duplex apartment, with large windows and beautiful views, located in an excellent location, near Herastrau Park, Aurel Vlaicu metro station and Promenada Mall.

## Located near Herastrau Park and Aurel Vlaicu Metro station

The usable area of the apartment is 136 sqm, featuring 3 bedrooms, 3 bathrooms and 3 spacious terraces, being fully furnished and equipped. 1 parking space is included in the underground garage.

The apartment is modern and has been recently renovated, benefiting from a premium finish: parquet and marble floors.

Other facilities: storage space in the basement, furnished kitchen, appliances (dishwasher, washing machine, refrigerator, microwave, hood).