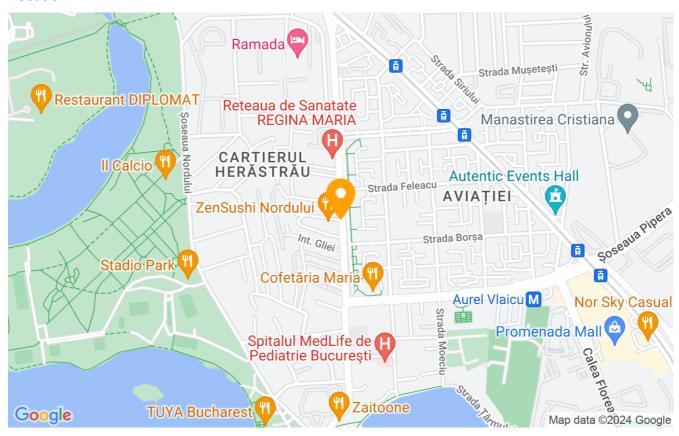

The building in which the apartment is located has 5 floors, was completed in 2010 and benefits from video intercom and elevator.

Located at a 5 minute walk from Herastrau Park and the lakeside restaurants, 5 minute walk from Aurel Vlaicu Metro, 10 minutes from Promenada Mall.

The Herastrau area benefits from an easy access to all means of public transport and, around them, all the points of interest of the city are gathered, being one of the most exclusive and safe areas in the northern part of Bucharest.

It is surrounded by Herastrau Park and Lake, the largest park in the capital, restaurant and cafes, top educational institutions and shopping center. The area facilitates and encourages outdoor sports and relaxation activities.

Last but not least, the Herastrau area benefits from easy access to important arteries that cross the city such as Calea Floreasca, Aviatorilor Boulevard, Kiseleff Boulevard, public transport and especially Aviatorilor metro station, crossed by the M2 highway.

#### Location