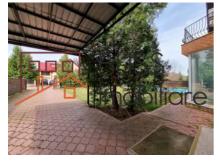

# Villa next to British School in the Pipera - Iancu Nicolae area

The stand-alone villa with GF + 1 + Attic has a usable area of 360 sqm, located on a plot of land of 650 sqm. The private garden is extremely generous (450 sqm) and beautifully landscaped, and the construction is of high quality and was completed in 2002.

The finishes are premium, and among the facilities are: sauna, private swimmingpool, central heating, air conditioning, 1 parking space in the garage and 2 outside. The attic is a comfortable open-space.