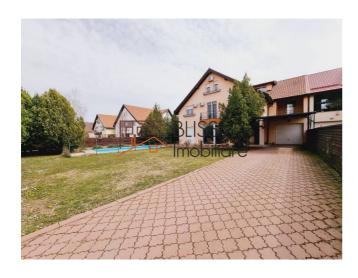

# Villa next to British School in the Pipera - Iancu Nicolae area

The stand-alone villa with GF + 1 + Attic has a usable area of 360 sqm, located on a plot of land of 650 sqm. The private garden is extremely generous (450 sqm) and beautifully landscaped, and the construction is of high quality and was completed in 2002.

The finishes are premium, and among the facilities are: sauna, private swimmingpool, central heating, air conditioning, 1 parking space in the garage and 2 outside. The attic is a comfortable open-space.