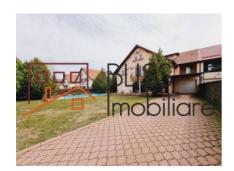

# Villa next to British School in the Pipera - Iancu Nicolae area

The stand-alone villa with GF + 1 + Attic has a usable area of 360 sqm, located on a plot of land of 650 sqm. The private garden is extremely generous (450 sqm) and beautifully landscaped, and the construction is of high quality and was completed in 2002.

The finishes are premium, and among the facilities are: sauna, private swimmingpool, central heating, air conditioning, 1 parking space in the garage and 2 outside. The attic is a comfortable open-space.