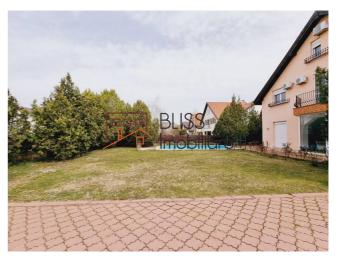

# Villa next to British School in the Pipera - Iancu Nicolae area

The stand-alone villa with GF + 1 + Attic has a usable area of 360 sqm, located on a plot of land of 650 sqm. The private garden is extremely generous (450 sqm) and beautifully landscaped, and the construction is of high quality and was completed in 2002.

The finishes are premium, and among the facilities are: sauna, private swimmingpool, central heating, air conditioning, 1 parking space in the garage and 2 outside. The attic is a comfortable open-space.