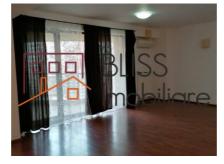

## **Description**

| Property details    |                 |
|---------------------|-----------------|
| Rooms no.           | 3               |
| Constructed surface | 160m²           |
| Apartment type      | Apartment       |
| Type of rooms       | Non-independent |
| Type of comfort     | Comfort 1       |
| Bedrooms no.        | 2               |
| Kitchens no.        | 1               |
| Bathrooms no.       | 1               |
| Building type       | Block           |
| Year built          | 2011            |
| Config              | P+11            |
| Floor               | 5               |
| State               | Finished        |
| Elevator            | Yes             |
| Parking inside      | 1               |