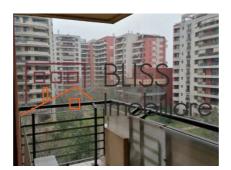

## **Description**

| Property details    |                 |
|---------------------|-----------------|
| Rooms no.           | 3               |
| Constructed surface | 160m²           |
| Apartment type      | Apartment       |
| Type of rooms       | Non-independent |
| Type of comfort     | Comfort 1       |
| Bedrooms no.        | 2               |
| Kitchens no.        | 1               |
| Bathrooms no.       | 1               |
| Building type       | Block           |
| Year built          | 2011            |
| Config              | P+11            |
| Floor               | 5               |
| State               | Finished        |
| Elevator            | Yes             |
| Parking inside      | 1               |