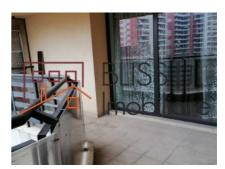

## **Description**

| Property details    |                 |
|---------------------|-----------------|
| Rooms no.           | 3               |
| Constructed surface | 160m²           |
| Apartment type      | Apartment       |
| Type of rooms       | Non-independent |
| Type of comfort     | Comfort 1       |
| Bedrooms no.        | 2               |
| Kitchens no.        | 1               |
| Bathrooms no.       | 1               |
| Building type       | Block           |
| Year built          | 2011            |
| Config              | P+11            |
| Floor               | 5               |
| State               | Finished        |
| Elevator            | Yes             |
| Parking inside      | 1               |