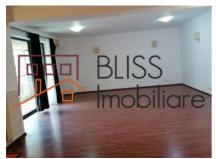

## **Description**

| Property details    |                 |
|---------------------|-----------------|
| Rooms no.           | 3               |
| Constructed surface | 160m²           |
| Apartment type      | Apartment       |
| Type of rooms       | Non-independent |
| Type of comfort     | Comfort 1       |
| Bedrooms no.        | 2               |
| Kitchens no.        | 1               |
| Bathrooms no.       | 1               |
| Building type       | Block           |
| Year built          | 2011            |
| Config              | P+11            |
| Floor               | 5               |
| State               | Finished        |
| Elevator            | Yes             |
| Parking inside      | 1               |