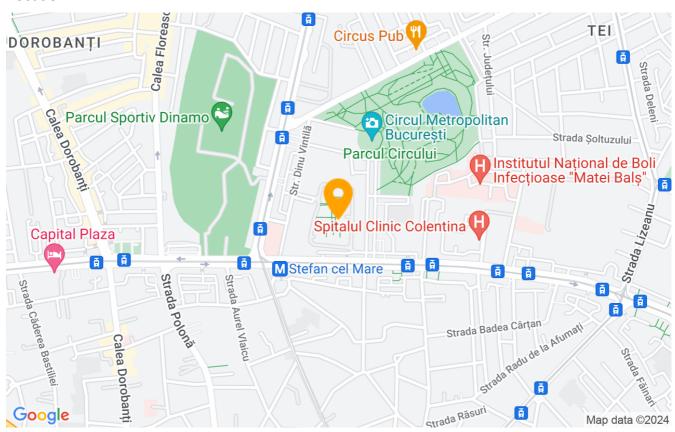

Description**

| Property details    |                 |
|---------------------|-----------------|
| Rooms no.           | 3               |
| Constructed surface | 160m²           |
| Apartment type      | Apartment       |
| Type of rooms       | Non-independent |
| Type of comfort     | Comfort 1       |
| Bedrooms no.        | 2               |
| Kitchens no.        | 1               |
| Bathrooms no.       | 1               |
| Building type       | Block           |
| Year built          | 2011            |
| Config              | P+11            |
| Floor               | 5               |
| State               | Finished        |
| Elevator            | Yes             |
| Parking inside      | 1               |

#### **Amenities**



Not furnished

Building heating

#### Location



### **Photos**