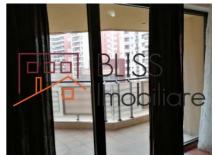

# 2 bedroom apartment

• Central Park Residential, Stefan Cel Mare,

Bucharest

Web Reference #46946

https://blissimobiliare.ro/en/apartment-2-bedrooms-for-rent-stefan-cel-mare-bucharest-46946

## **Description**

| Property details    |                 |
|---------------------|-----------------|
| Rooms no.           | 3               |
| Constructed surface | 160m²           |
| Apartment type      | Apartment       |
| Type of rooms       | Non-independent |
| Type of comfort     | Comfort 1       |
| Bedrooms no.        | 2               |
| Kitchens no.        | 1               |
| Bathrooms no.       | 1               |
| Building type       | Block           |
| Year built          | 2011            |
| Config              | P+11            |
| Floor               | 5               |
| State               | Finished        |
| Elevator            | Yes             |
| Parking inside      | 1               |