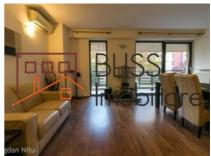

# **Description**

| Property details    |                 |
|---------------------|-----------------|
| Rooms no.           | 3               |
| Useable surface     | 140m²           |
| Constructed surface | 160m²           |
| Apartment type      | Apartment       |
| Type of rooms       | Non-independent |
| Type of comfort     | Comfort 1       |
| Bedrooms no.        | 2               |
| Kitchens no.        | 1               |
| Bathrooms no.       | 2               |
| Building type       | Block           |
| Year built          | 2008            |
| Config              | 1S+P+11         |
| Floor               | 1               |
| Balconies no.       | 1               |
| State               | Finished        |
| Elevator            | Yes             |