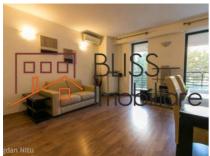

# 2 bedroom apartment

♥ Central Park Residential, Parcul Circului, Bucharest

Web Reference #47044

https://blissimobiliare.ro/en/apartment-2-bedrooms-for-rent-parcul-circului-bucharest-47044

# **Description**

| Property details    |                 |
|---------------------|-----------------|
| Rooms no.           | 3               |
| Useable surface     | 140m²           |
| Constructed surface | 160m²           |
| Apartment type      | Apartment       |
| Type of rooms       | Non-independent |
| Type of comfort     | Comfort 1       |
| Bedrooms no.        | 2               |
| Kitchens no.        | 1               |
| Bathrooms no.       | 2               |
| Building type       | Block           |
| Year built          | 2008            |
| Config              | 1S+P+11         |
| Floor               | 1               |
| Balconies no.       | 1               |
| State               | Finished        |
| Elevator            | Yes             |