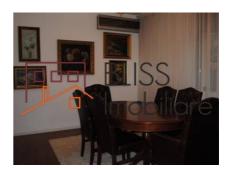

# 2 bedroom apartment

♥ Central Park Residential, Parcul Circului, Bucharest

Web Reference #47044

https://blissimobiliare.ro/en/apartment-2-bedrooms-for-rent-parcul-circului-bucharest-47044

# **Description**

| Property details    |                 |
|---------------------|-----------------|
| Rooms no.           | 3               |
| Useable surface     | 140m²           |
| Constructed surface | 160m²           |
| Apartment type      | Apartment       |
| Type of rooms       | Non-independent |
| Type of comfort     | Comfort 1       |
| Bedrooms no.        | 2               |
| Kitchens no.        | 1               |
| Bathrooms no.       | 2               |
| Building type       | Block           |
| Year built          | 2008            |
| Config              | 1S+P+11         |
| Floor               | 1               |
| Balconies no.       | 1               |
| State               | Finished        |
| Elevator            | Yes             |