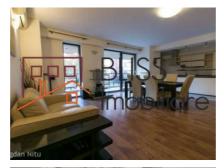

# 2 bedroom apartment

♥ Central Park Residential, Parcul Circului, Bucharest

Web Reference #47044

https://blissimobiliare.ro/en/apartment-2-bedrooms-for-rent-parcul-circului-bucharest-47044

# **Description**

| Property details    |                 |
|---------------------|-----------------|
| Rooms no.           | 3               |
| Useable surface     | 140m²           |
| Constructed surface | 160m²           |
| Apartment type      | Apartment       |
| Type of rooms       | Non-independent |
| Type of comfort     | Comfort 1       |
| Bedrooms no.        | 2               |
| Kitchens no.        | 1               |
| Bathrooms no.       | 2               |
| Building type       | Block           |
| Year built          | 2008            |
| Config              | 1S+P+11         |
| Floor               | 1               |
| Balconies no.       | 1               |
| State               | Finished        |
| Elevator            | Yes             |