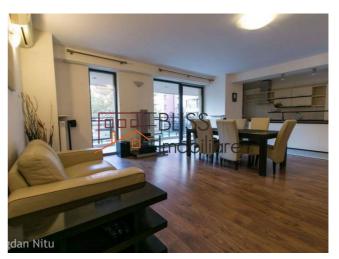

https://blissimobiliare.ro



Violetta Tudorache

↓ +40 729 005 624

☑ contact@blissimobiliare.ro

Updated on 5 April 2023

# 2 bedroom apartment

♥ Central Park Residential, Parcul Circului, Bucharest

Web Reference #47044





https://blissimobiliare.ro/en/apartment-2-bedrooms-for-rent-parcul-circului-bucharest-47044

# **Description**

| Property details    |                 |
|---------------------|-----------------|
| Rooms no.           | 3               |
| Useable surface     | 140m²           |
| Constructed surface | 160m²           |
| Apartment type      | Apartment       |
| Type of rooms       | Non-independent |
| Type of comfort     | Comfort 1       |
| Bedrooms no.        | 2               |
| Kitchens no.        | 1               |
| Bathrooms no.       | 2               |
| Building type       | Block           |
| Year built          | 2008            |
| Config              | 1S+P+11         |
| Floor               | 1               |
| Balconies no.       | 1               |
| State