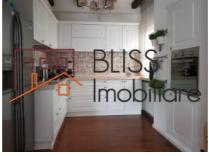

# 2 bedroom apartment

♥ Central Park Residential, Parcul Circului, Bucharest

Web Reference #47044

https://blissimobiliare.ro/en/apartment-2-bedrooms-for-rent-parcul-circului-bucharest-47044

# **Description**

| Property details    |                 |
|---------------------|-----------------|
| Rooms no.           | 3               |
| Useable surface     | 140m²           |
| Constructed surface | 160m²           |
| Apartment type      | Apartment       |
| Type of rooms       | Non-independent |
| Type of comfort     | Comfort 1       |
| Bedrooms no.        | 2               |
| Kitchens no.        | 1               |
| Bathrooms no.       | 2               |
| Building type       | Block           |
| Year built          | 2008            |
| Config              | 1S+P+11         |
| Floor               | 1               |
| Balconies no.       | 1               |
| State               | Finished        |
| Elevator            | Yes             |