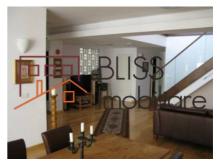

### **Description**

Duplex apartment with 4 rooms in the Dorobanti area.

The rooms are very spacious, has 3 bathrooms, terrace.

It is renovated, modern, unfurnished, it is located on the fifth floor and includes parking space in the garage,