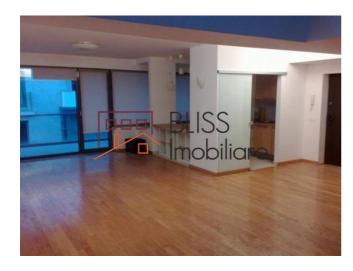

### **Description**

Duplex apartment with 4 rooms in the Dorobanti area.

The rooms are very spacious, has 3 bathrooms, terrace.

It is renovated, modern, unfurnished, it is located on the fifth floor and includes parking space in the garage,

| Property details                    |                     |
|-------------------------------------|---------------------|
| Rooms no.                           | 4                   |
| Useable surface                     | 160m²               |
| Constructed surface                 | 190m²               |
| Apartment type                      | Penthouse apartment |
| Type of rooms                       | Independent         |
| Type of comfort                     | Deluxe              |
| Bedrooms no.                        | 3                   |
| Kitchens no.                        | 1                   |
| Bathrooms no.                       | 3                   |
| Building type                       | Block               |
| Year built                          | 2008                |
| Config                              | P+5                 |
| Floor                               | 4                   |
| Balconies no.                       | 3                   |
| State                               | Finished            |
| Elevator                            | Yes                 |
| Parking inside                      | 1                   |
| Storage no.                         | 1                   |
| Average cost of utilities per month | 300.00 EUR          |