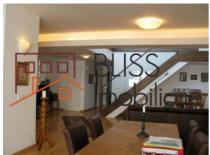

### **Description**

Duplex apartment with 4 rooms in the Dorobanti area.

The rooms are very spacious, has 3 bathrooms, terrace.

It is renovated, modern, unfurnished, it is located on the fifth floor and includes parking space in the garage,

| Property details                    |                     |
|-------------------------------------|---------------------|
| Rooms no.                           | 4                   |
| Useable surface                     | 160m²               |
| Constructed surface                 | 190m²               |
| Apartment type                      | Penthouse apartment |
| Type of rooms                       | Independent         |
| Type of comfort                     | Deluxe              |
| Bedrooms no.                        | 3                   |
| Kitchens no.                        | 1                   |
| Bathrooms no.                       | 3                   |
| Building type                       | Block               |
| Year built                          | 2008                |
| Config                              | P+5                 |
| Floor                               | 4                   |
| Balconies no.                       | 3                   |
| State                               | Finished            |
| Elevator                            | Yes                 |
| Parking inside                      | 1                   |
| Storage no.                         | 1                   |
| Average cost of utilities per month | 300.00 EUR          |