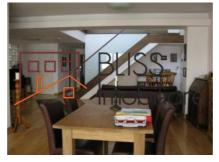

### **Description**

Duplex apartment with 4 rooms in the Dorobanti area.

The rooms are very spacious, has 3 bathrooms, terrace.

It is renovated, modern, unfurnished, it is located on the fifth floor and includes parking space in the garage,

| Property details                    |                     |
|-------------------------------------|---------------------|
| Rooms no.                           | 4                   |
| Useable surface                     | 160m²               |
| Constructed surface                 | 190m²               |
| Apartment type                      | Penthouse apartment |
| Type of rooms                       | Independent         |
| Type of comfort                     | Deluxe              |
| Bedrooms no.                        | 3                   |
| Kitchens no.                        | 1                   |
| Bathrooms no.                       | 3                   |
| Building type                       | Block               |
| Year built                          | 2008                |
| Config                              | P+5                 |
| Floor                               | 4                   |
| Balconies no.                       | 3                   |
| State                               | Finished            |
| Elevator                            | Yes                 |
| Parking inside                      | 1                   |
| Storage no.                         | 1                   |
| Average cost of utilities per month | 300.00 EUR          |