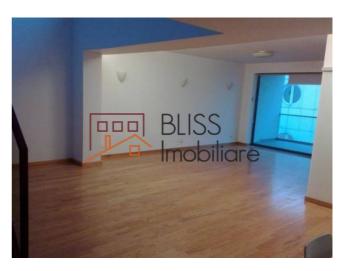

### **Description**

Duplex apartment with 4 rooms in the Dorobanti area.

The rooms are very spacious, has 3 bathrooms, terrace.

It is renovated, modern, unfurnished, it is located on the fifth floor and includes parking space in the garage,

| Property details                    |                     |
|-------------------------------------|---------------------|
| Rooms no.                           | 4                   |
| Useable surface                     | 160m²               |
| Constructed surface                 | 190m²               |
| Apartment type                      | Penthouse apartment |
| Type of rooms                       | Independent         |
| Type of comfort                     | Deluxe              |
| Bedrooms no.                        | 3                   |
| Kitchens no.                        | 1                   |
| Bathrooms no.                       | 3                   |
| Building type                       | Block               |
| Year built                          | 2008                |
| Config                              | P+5                 |
| Floor                               | 4                   |
| Balconies no.                       | 3                   |
| State                               | Finished            |
| Elevator                            | Yes                 |
| Parking inside                      | 1                   |
| Storage no.                         | 1                   |
| Average cost of utilities per month | 300.00 EUR          |