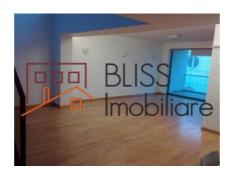

### **Description**

Duplex apartment with 4 rooms in the Dorobanti area.

The rooms are very spacious, has 3 bathrooms, terrace.

It is renovated, modern, unfurnished, it is located on the fifth floor and includes parking space in the garage,

| Property details                    |                     |
|-------------------------------------|---------------------|
| Rooms no.                           | 4                   |
| Useable surface                     | 160m²               |
| Constructed surface                 | 190m²               |
| Apartment type                      | Penthouse apartment |
| Type of rooms                       | Independent         |
| Type of comfort                     | Deluxe              |
| Bedrooms no.                        | 3                   |
| Kitchens no.                        | 1                   |
| Bathrooms no.                       | 3                   |
| Building type                       | Block               |
| Year built                          | 2008                |
| Config                              | P+5                 |
| Floor                               | 4                   |
| Balconies no.                       | 3                   |
| State                               | Finished            |
| Elevator                            | Yes                 |
| Parking inside                      | 1                   |
| Storage no.                         | 1                   |
| Average cost of utilities per month | 300.00 EUR          |