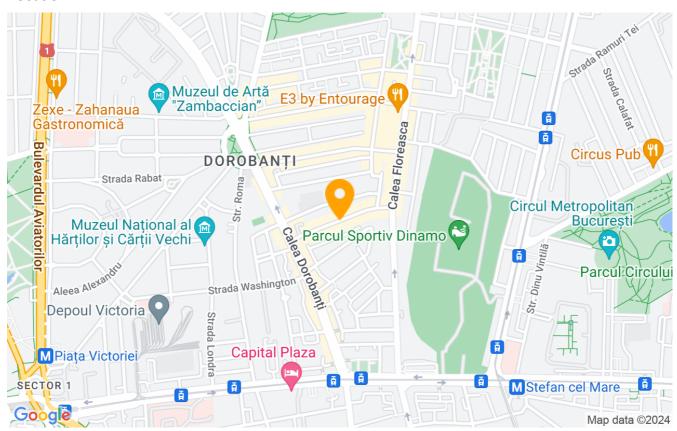

|
| State                               | Finished            |
| Elevator                            | Yes                 |
| Parking inside                      | 1                   |
| Storage no.                         | 1                   |
| Average cost of utilities per month | 300.00 EUR          |

## **Amenities**

| $\overline{\square}$ | Equipped kitchen | ×  | Dishwasher       |      | Semi furnished (Willing to take |
|----------------------|------------------|----|------------------|------|---------------------------------|
|                      |                  |    |                  | out) |                                 |
| <b>.</b>             | Building heating | ** | Air conditioning |      |                                 |

### Location



### **Photos**