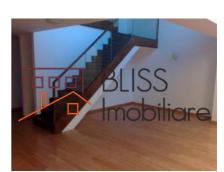

### **Description**

Duplex apartment with 4 rooms in the Dorobanti area.

The rooms are very spacious, has 3 bathrooms, terrace.

It is renovated, modern, unfurnished, it is located on the fifth floor and includes parking space in the garage,

| Property details                    |                     |
|-------------------------------------|---------------------|
| Rooms no.                           | 4                   |
| Useable surface                     | 160m²               |
| Constructed surface                 | 190m²               |
| Apartment type                      | Penthouse apartment |
| Type of rooms                       | Independent         |
| Type of comfort                     | Deluxe              |
| Bedrooms no.                        | 3                   |
| Kitchens no.                        | 1                   |
| Bathrooms no.                       | 3                   |
| Building type                       | Block               |
| Year built                          | 2008                |
| Config                              | P+5                 |
| Floor                               | 4                   |
| Balconies no.                       | 3                   |
| State                               | Finished            |
| Elevator                            | Yes                 |
| Parking inside                      | 1                   |
| Storage no.                         | 1                   |
| Average cost of utilities per month | 300.00 EUR          |