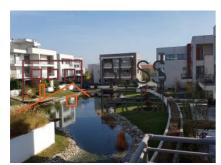

## **Description**

Villa located in residential complex, Baneasa-Sisesti area. Details:

Construction year: 2015 Usable area: 390 sqm Land area: 424 sqm Built area: 455 sqm Floors: Ground floor + 2E

9 rooms5 bathrooms

### Location