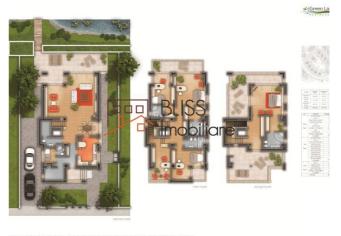

## **Description**

Villa located in residential complex, Baneasa-Sisesti area. Details:

Construction year: 2015 Usable area: 390 sqm Land area: 424 sqm Built area: 455 sqm Floors: Ground floor + 2E

9 rooms5 bathrooms

5 dressings (each bedroom has dressing adjoined)

3 halls

2 living rooms (ground floor and 2nd floor)

1 kitchen1 closet

1 central heating

#### and also:

- 1 indoor elevator capacity 5 persons
- 3 terraces (1 per floor)
- 2 parking spaces in the yard

| Property details                    |              |  |
|-------------------------------------|--------------|--|
| Rooms no.                           | 6            |  |
| Useable surface                     | 270m²        |  |
| Constructed surface                 | 350m²        |  |
| Bedrooms no.                        | 4            |  |
| Kitchens no.                        | 1            |  |
| Bathrooms no.                       | 5            |  |
| Building type                       | Villa        |  |
| Year built                          | 2008         |  |
| Balconies no.                       | 3            |  |
| State                               | Finished     |  |
| Print                               | 150m²        |  |
| Courtyard                           | 424m²        |  |
| Parking inside                      | 1            |  |
| Earthquake risk class               | Unclassified |  |
| Average cost of utilities per month | 450.00 EUR   |  |