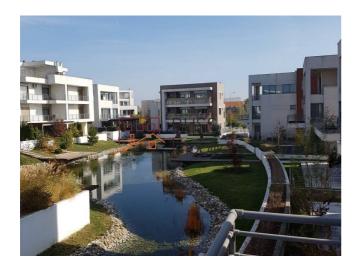

## **Description**

Villa located in residential complex, Baneasa-Sisesti area. Details:

Construction year: 2015 Usable area: 390 sqm Land area: 424 sqm Built area: 455 sqm Floors: Ground floor + 2E

9 rooms5 bathrooms

### Location