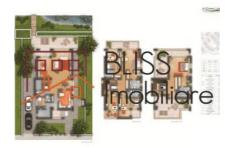

## **Description**

Villa located in residential complex, Baneasa-Sisesti area. Details:

Construction year: 2015 Usable area: 390 sqm Land area: 424 sqm Built area: 455 sqm Floors: Ground floor + 2E

9 rooms5 bathrooms

5 dressings (each bedroom has dressing adjoined)

3 halls

2 living rooms (ground floor and 2nd floor)

1 kitchen1 closet

1 central heating

#### and also:

- 1 indoor elevator capacity 5 persons
- 3 terraces (1 per floor)
- 2 parking spaces in the yard

| Property details                    |              |  |
|-------------------------------------|--------------|--|
| Rooms no.                           | 6            |  |
| Useable surface                     | 270m²        |  |
| Constructed surface                 | 350m²        |  |
| Bedrooms no.                        | 4            |  |
| Kitchens no.                        | 1            |  |
| Bathrooms no.                       | 5            |  |
| Building type                       | Villa        |  |
| Year built                          | 2008         |  |
| Balconies no.                       | 3            |  |
| State                               | Finished     |  |
| Print                               | 150m²        |  |
| Courtyard                           | 424m²        |  |
| Parking inside                      | 1            |  |
| Earthquake risk class               | Unclassified |  |
| Average cost of utilities per month | 450.00 EUR   |  |