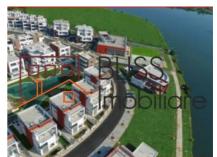

## 4 bedroom villa

♥ GreenLake Residences, Vatra Noua, Bucharest

Web Reference #47249

https://blissimobiliare.ro/en/villa-4-bedrooms-for-rent-baneasa-sisesti-jandarmerie-straulesti-sector-1-bucharest-47249

## **Description**

Villa located in residential complex, Baneasa-Sisesti area. Details:

Construction year: 2015 Usable area: 390 sqm Land area: 424 sqm Built area: 455 sqm Floors: Ground floor + 2E

9 rooms5 bathrooms