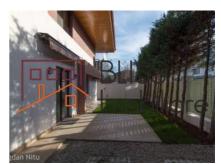

## **Description**

Gf + 1 villa completely renovated in 2017, near the Baneasa Forest, just behind the British School of Bucharest. Easy access to the other International Schools of Pipera Iancu Nicolae.

The villa is located in a gated private mini complex of 4 houses.

On the ground floor: kitchen with exit to the terrace, living room with dining area, service bathroom, small storage space.

Floor: master bedroom with private bathroom, 2 bedrooms with shared bathroom and a generous hall.