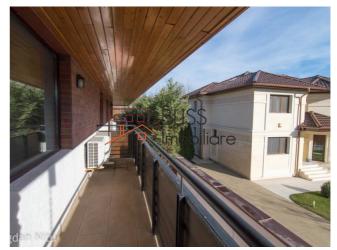

The villa is located in a gated private mini complex of 4 houses.

On the ground floor: kitchen with exit to the terrace, living room with dining area, service bathroom, small storage space.

Floor: master bedroom with private bathroom, 2 bedrooms with shared bathroom and a generous hall.

| Property details                    |            |
|-------------------------------------|------------|
| Rooms no.                           | 4          |
| Useable surface                     | 170m²      |
| Constructed surface                 | 190m²      |
| Bedrooms no.                        | 3          |
| Kitchens no.                        | 1          |
| Bathrooms no.                       | 1          |
| Toilets no.                         | 1          |
| Building type                       | Villa      |
| Year built                          | 2006       |
| Balconies no.                       | 3          |
| State                               | Finished   |
| Total land                          | 180m²      |
| Courtyard                           | 85m²       |
| Parking inside                      | 1          |
| Parking outside                     | 1          |
| Average cost of utilities per month | 100.00 EUR |