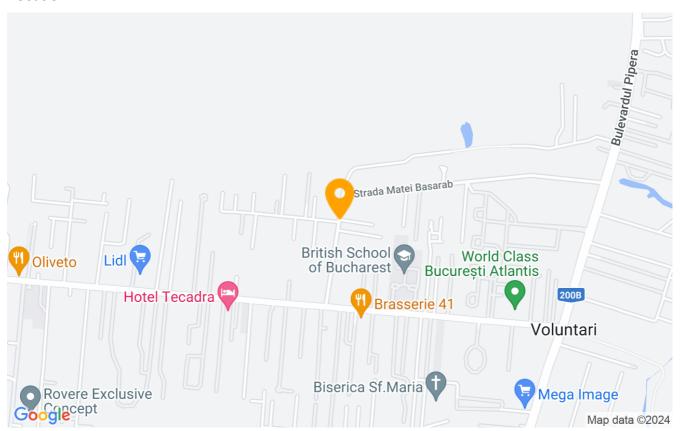

oms no.                        | 3          |
| Kitchens no.                        | 1          |
| Bathrooms no.                       | 1          |
| Toilets no.                         | 1          |
| Building type                       | Villa      |
| Year built                          | 2006       |
| Balconies no.                       | 3          |
| State                               | Finished   |
| Total land                          | 180m²      |
| Courtyard                           | 85m²       |
| Parking inside                      | 1          |
| Parking outside                     | 1          |
| Average cost of utilities per month | 100.00 EUR |

# **Amenities**

Equipped kitchen

> Dishwasher

Semi furnished

Private heating

☆ Air conditioning

#### Location



## **Photos**