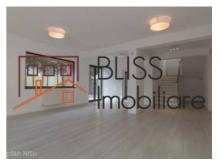

## **Description**

Gf + 1 villa completely renovated in 2017, near the Baneasa Forest, just behind the British School of Bucharest. Easy access to the other International Schools of Pipera Iancu Nicolae.

The villa is located in a gated private mini complex of 4 houses.

On the ground floor: kitchen with exit to the terrace, living room with dining area, service bathroom, small storage space.

Floor: master bedroom with private bathroom, 2 bedrooms with shared bathroom and a generous hall.