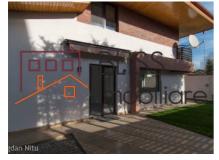

## **Description**

Gf + 1 villa completely renovated in 2017, near the Baneasa Forest, just behind the British School of Bucharest. Easy access to the other International Schools of Pipera Iancu Nicolae.

The villa is located in a gated private mini complex of 4 houses.

On the ground floor: kitchen with exit to the terrace, living room with dining area, service bathroom, small storage space.

Floor: master bedroom with private bathroom, 2 bedrooms with shared bathroom and a generous hall.