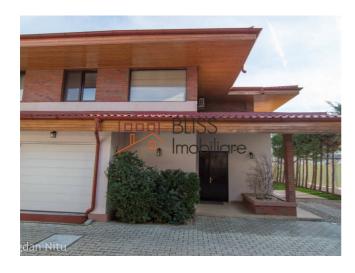

## **Description**

Gf + 1 villa completely renovated in 2017, near the Baneasa Forest, just behind the British School of Bucharest. Easy access to the other International Schools of Pipera Iancu Nicolae.

The villa is located in a gated private mini complex of 4 houses.

On the ground floor: kitchen with exit to the terrace, living room with dining area, service bathroom, small storage space.

Floor: master bedroom with private bathroom, 2 bedrooms with shared bathroom and a generous hall.

| Property details                    |            |
|-------------------------------------|------------|
| Rooms no.                           | 4          |
| Useable surface                     | 170m²      |
| Constructed surface                 | 190m²      |
| Bedrooms no.                        | 3          |
| Kitchens no.                        | 1          |
| Bathrooms no.                       | 1          |
| Toilets no.                         | 1          |
| Building type                       | Villa      |
| Year built                          | 2006       |
| Balconies no.                       | 3          |
| State                               | Finished   |
| Total land                          | 180m²      |
| Courtyard                           | 85m²       |
| Parking inside                      | 1          |
| Parking outside                     | 1          |
| Average cost of utilities per month | 100.00 EUR |