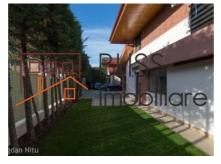

The villa is located in a gated private mini complex of 4 houses.

On the ground floor: kitchen with exit to the terrace, living room with dining area, service bathroom, small storage space.

Floor: master bedroom with private bathroom, 2 bedrooms with shared bathroom and a generous hall.

| Property details                    |            |
|-------------------------------------|------------|
| Rooms no.                           | 4          |
| Useable surface                     | 170m²      |
| Constructed surface                 | 190m²      |
| Bedrooms no.                        | 3          |
| Kitchens no.                        | 1          |
| Bathrooms no.                       | 1          |
| Toilets no.                         | 1          |
| Building type                       | Villa      |
| Year built                          | 2006       |
| Balconies no.                       | 3          |
| State                               | Finished   |
| Total land                          | 180m²      |
| Courtyard                           | 85m²       |
| Parking inside                      | 1          |
| Parking outside                     | 1          |
| Average cost of utilities per month | 100.00 EUR |