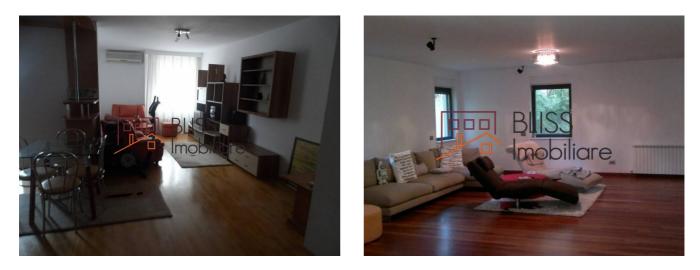

# Description

For rent luxury GF apartment in Washington Residence. 4 bedrooms, 350 sqm apartment , 100 sqm garden. 4 parking places. 6.000 euro per month excluding VAT. Available per direct.

| Property details    |                   |
|---------------------|-------------------|
| Rooms no.           | 8                 |
| Useable surface     | 350m <sup>2</sup> |
| Constructed surface | 450m <sup>2</sup> |
| Apartment type      | Apartment         |
| Type of rooms       | Independent       |
| Type of comfort     | Comfort 1         |
| Bedrooms no.        | 4                 |
| Kitchens no.        | 1                 |
| Bathrooms no.       | 4                 |
| Building type       | Block             |
| Config              |                   |
| Floor               | Groundfloor       |
| Balconies no.       | 2                 |
| State               | Finished          |
| Parking inside      | 2                 |

## Amenities

Equipped kitchen

DishwasherBuitable for office

Furnished (Willing to take out )