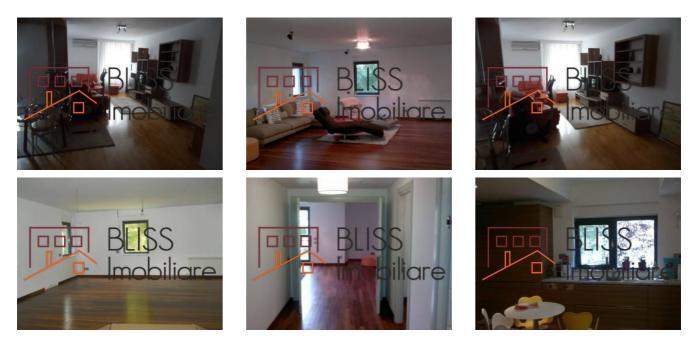

--------|
| Rooms no.           | 8                 |
| Useable surface     | 350m <sup>2</sup> |
| Constructed surface | 450m <sup>2</sup> |
| Apartment type      | Apartment         |
| Type of rooms       | Independent       |
| Type of comfort     | Comfort 1         |
| Bedrooms no.        | 4                 |
| Kitchens no.        | 1                 |
| Bathrooms no.       | 4                 |
| Building type       | Block             |
| Config              |                   |
| Floor               | Groundfloor       |
| Balconies no.       | 2                 |
| State               | Finished          |
| Parking inside      | 2                 |

## Amenities

Equipped kitchen

DishwasherBuitable for office

Furnished (Willing to take out )

### Location



### **Photos**



BLISS Imobiliare © 2024