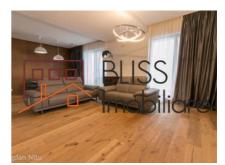

### **Description**

Penthouse with 6 rooms located in City Point residential complex, in the North of Bucharest sector 1, very close to the office area.

Residential complex Clty - Point is guarded and has a park and playground that makes it ideal for families with children.

The apartment has an area of 365 square meters. of which 190 sqm usable area, very bright.

It benefits from its own floor heating system, a very efficient partition and an excellent panoramic view unobstructed by other buildings.

The apartment has been designed to meet the needs of any family, namely a master bedroom with bathroom and storage space, 3 bathrooms, generous living room, office space, storage space, generous terraces, balcony, fully equipped and furnished.