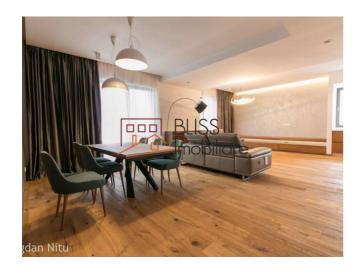

### **Description**

Penthouse with 6 rooms located in City Point residential complex, in the North of Bucharest sector 1, very close to the office area.

Residential complex Clty - Point is guarded and has a park and playground that makes it ideal for families with children.

The apartment has an area of 365 square meters. of which 190 sqm usable area, very bright.

It benefits from its own floor heating system, a very efficient partition and an excellent panoramic view unobstructed by other buildings.

The apartment has been designed to meet the needs of any family, namely a master bedroom with bathroom and storage space, 3 bathrooms, generous living room, office space, storage space, generous terraces, balcony, fully equipped and furnished.