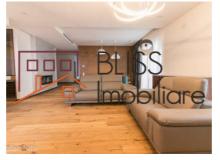

### **Description**

Penthouse with 6 rooms located in City Point residential complex, in the North of Bucharest sector 1, very close to the office area.

Residential complex Clty - Point is guarded and has a park and playground that makes it ideal for families with children.

The apartment has an area of 365 square meters. of which 190 sqm usable area, very bright.

It benefits from its own floor heating system, a very efficient partition and an excellent panoramic view unobstructed by other buildings.

The apartment has been designed to meet the needs of any family, namely a master bedroom with bathroom and storage space, 3 bathrooms, generous living room, office space, storage space, generous terraces, balcony, fully equipped and furnished.