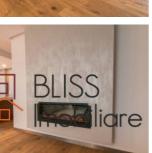

### **Description**

Penthouse with 6 rooms located in City Point residential complex, in the North of Bucharest sector 1, very close to the office area.

Residential complex Clty - Point is guarded and has a park and playground that makes it ideal for families with children.

The apartment has an area of 365 square meters. of which 190 sqm usable area, very bright.

It benefits from its own floor heating system, a very efficient partition and an excellent panoramic view unobstructed by other buildings.

The apartment has been designed to meet the needs of any family, namely a master bedroom with bathroom and storage space, 3 bathrooms, generous living room, office space, storage space, generous terraces, balcony, fully equipped and furnished.