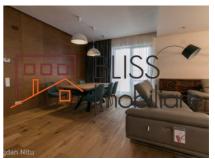

### **Description**

Penthouse with 6 rooms located in City Point residential complex, in the North of Bucharest sector 1, very close to the office area.

Residential complex Clty - Point is guarded and has a park and playground that makes it ideal for families with children.

The apartment has an area of 365 square meters. of which 190 sqm usable area, very bright.

It benefits from its own floor heating system, a very efficient partition and an excellent panoramic view unobstructed by other buildings.

The apartment has been designed to meet the needs of any family, namely a master bedroom with bathroom and storage space, 3 bathrooms, generous living room, office space, storage space, generous terraces, balcony, fully equipped and furnished.