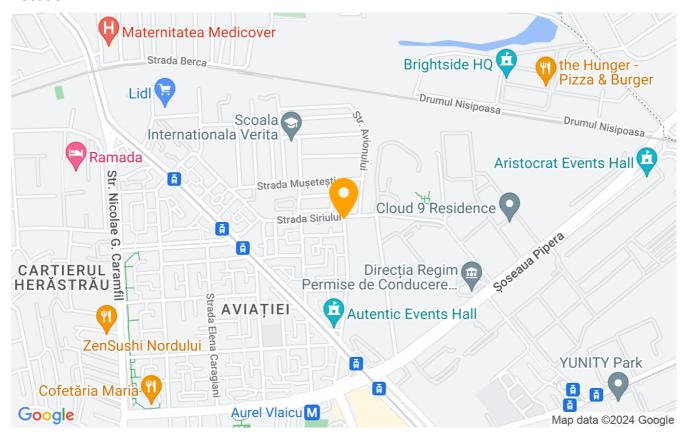

| Penthouse apartment |
| Type of rooms         | Independent         |
| Type of comfort       | Deluxe              |
| Bedrooms no.          | 3                   |
| Kitchens no.          | 1                   |
| Bathrooms no.         | 3                   |
| Building type         | Block               |
| Year built            | 2017                |
| Config                | DS+HP+11            |
| Floor                 | 11                  |
| Balconies no.         | 3                   |
| State                 | Finished            |
| Elevator              | Yes                 |
| Parking outside       | 2                   |
| Earthquake risk class | Unclassified        |

# **Amenities**

Equipped kitchen

> Dishwasher

Furnished

Private heating

Fireplace

#### Location



### **Photos**