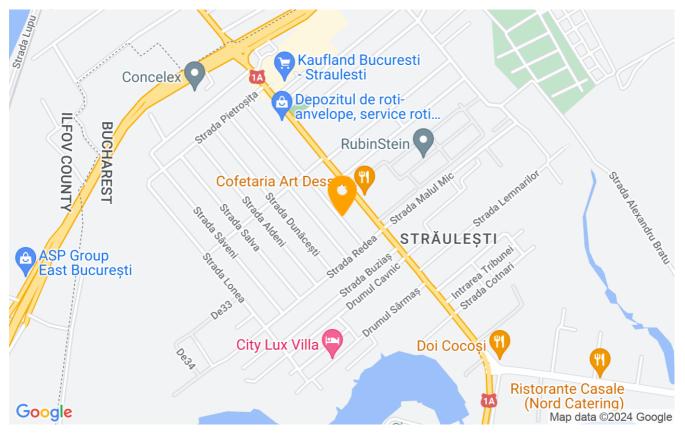

|
| Constructed surface   | 102m <sup>2</sup> |
| Apartment type        | Apartment         |
| Type of rooms         | Non-independent   |
| Type of comfort       | Comfort 1         |
| Bedrooms no.          | 2                 |
| Kitchens no.          | 1                 |
| Bathrooms no.         | 2                 |
| Building type         | Block             |
| Year built            | 2022              |
| Config                | P+4               |
| Floor                 | 2                 |
| Balconies no.         | 1                 |
| State                 | Finished          |
| Elevator              | Yes               |
| Earthquake risk class | Unclassified      |
| From developer        | No                |

## Amenities

Not furnished

Building heating

## Location



BLISS Imobiliare © 2024