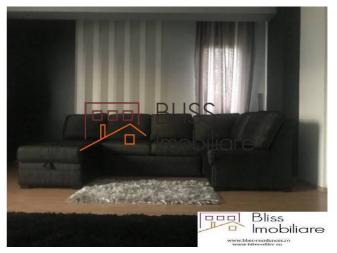

## **Description**

| Property details      |                  |
|-----------------------|------------------|
| Rooms no.             | 1                |
| Useable surface       | 49m²             |
| Apartment type        | Studio apartment |
| Type of rooms         | Circular         |
| Kitchens no.          | 1                |
| Bathrooms no.         | 1                |
| Building type         | Block            |
| Year built            | 2015             |
| Config                | P+5              |
| Floor                 | 1                |
| State                 | Finished         |
| Elevator              | Yes              |
| Parking outside       | 1                |
| Earthquake risk class | Unclassified     |

### **Photos**