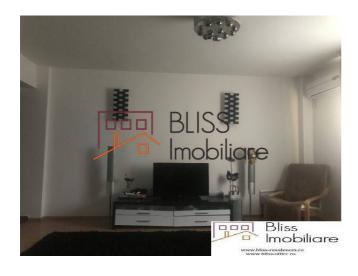

## **Description**

| Property details      |                  |
|-----------------------|------------------|
| Rooms no.             | 1                |
| Useable surface       | 49m²             |
| Apartment type        | Studio apartment |
| Type of rooms         | Circular         |
| Kitchens no.          | 1                |
| Bathrooms no.         | 1                |
| Building type         | Block            |
| Year built            | 2015             |
| Config                | P+5              |
| Floor                 | 1                |
| State                 | Finished         |
| Elevator              | Yes              |
| Parking outside       | 1                |
| Earthquake risk class | Unclassified     |

### **Photos**