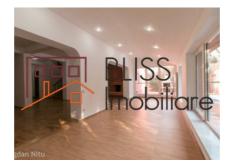

The villa consists of:

Ground floor - 95 sqm usable - entrance hall, living room, dining room, kitchen, service bathroom, laundry, garage, technical room.

1st floor 68 sqm -1 master bedroom with bathroom + 1 secondary bedroom with bathroom on the hallway

Second floor - 73 sqm - living attic consisting of 2 rooms + bathroom + storage space

Double garage.

The villa is locate din a avery popular complex on lancu Nicolae, close to all shops and restaurants.