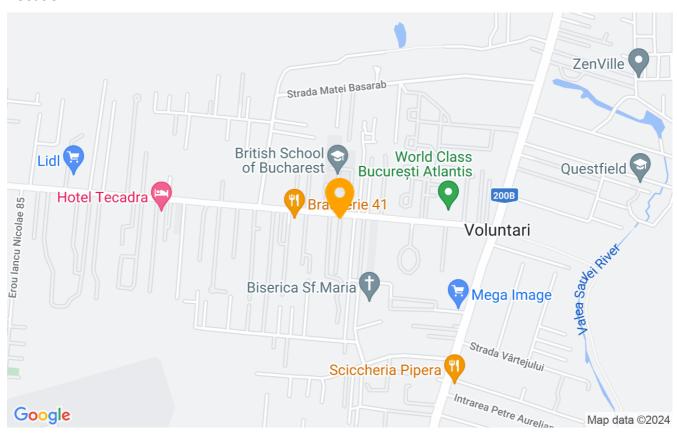

|          |
|---------------------|----------|
| Rooms no.           | 5        |
| Useable surface     | 220m²    |
| Constructed surface | 236m²    |
| Bedrooms no.        | 4        |
| Kitchens no.        | 1        |
| Bathrooms no.       | 4        |
| Building type       | Villa    |
| Year built          | 2002     |
| State               | Finished |
| Total land          | 544m²    |
| Print               | 145m²    |
| Courtyard           | 399m²    |
| Parking inside      | 2        |
| Parking outside     | 1        |

# **Amenities**

|          | Equipped kitchen | ×  | Dishwasher       | X | Not furnished |
|----------|------------------|----|------------------|---|---------------|
| <b>B</b> | Private heating  | ** | Air conditioning | B | Fireplace     |

#### Location



### **Photos**