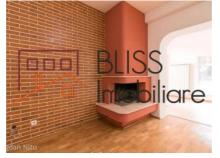

# **Amenities**

|          | Equipped kitchen | ×  | Dishwasher       | X | Not furnished |
|----------|------------------|----|------------------|---|---------------|
| <b>B</b> | Private heating  | ** | Air conditioning | B | Fireplace     |