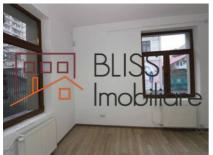

# House / Villa with 14 rooms in Pache Protopoescu Area

Beautiful, spacious villa, with 2 entrances and a yard of about 40 square meters in which a tree grows that maintains shadows the building. The villa has 14 rooms on 3 levels: basement, ground floor, first floor and attic. On the ground floor there is a reception hall in three rooms; a room 3a allows the passage for the hall serving the secondary entrance and the access of the basement and the floor. On the ground floor there are 2 toilets and a technical room. Upstairs are 5 separate rooms, a bathroom and an office. The attic is an open space, yet it offers in 2 large rooms. At the attic there is also a bathroom with shower. The house is loaded with history, being built at the beginning of the last century (1915), but it underwent 2 major reconstructions with respect to the original plan, however: in 1976 the first reconsolidation took place and in 2007 when the attic was raised to transform into a space of inhabited. The land area is 166 sqm, the built area is 126sqm, and the developed area is 372 sqm. Useful surface, after the attic elevation is 274 sqm. The villa was recently renovated (completed in October 2017). The villa is located in the Pache Protopopescu area.