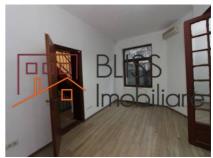

# House / Villa with 14 rooms in Pache Protopoescu Area

Beautiful, spacious villa, with 2 entrances and a yard of about 40 square meters in which a tree grows that maintains shadows the building. The villa has 14 rooms on 3 levels: basement, ground floor, first floor and attic. On the ground floor there is a reception hall in three rooms; a room 3a allows the passage for the hall serving the secondary entrance and the access of the basement and the floor. On the ground floor there are 2 toilets and a technical room. Upstairs are 5 separate rooms, a bathroom and an office. The attic is an open space, yet it offers in 2 large rooms. At the attic there is also a bathroom with shower. The house is loaded with history, being built at the beginning of the last century (1915), but it underwent 2 major reconstructions with respect to the original plan, however: in 1976 the first reconsolidation took place and in 2007 when the attic was raised to transform into a space of inhabited. The land area is 166 sqm, the built area is 126sqm, and the developed area is 372 sqm. Useful surface, after the attic elevation is 274 sqm. The villa was recently renovated (completed in October 2017). The villa is located in the Pache Protopopescu area.