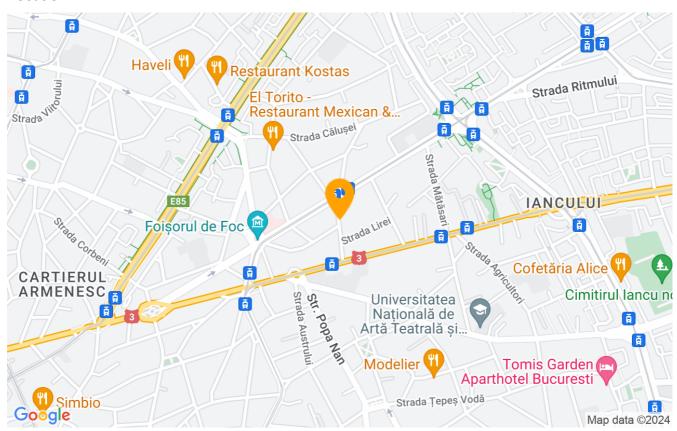

cated in the Pache Protopopescu area.

| Property details      |              |
|-----------------------|--------------|
| Rooms no.             | 14           |
| Useable surface       | 274m²        |
| Constructed surface   | 372m²        |
| Kitchens no.          | 2            |
| Toilets no.           | 4            |
| Building type         | Villa        |
| Year built            | 1915         |
| Year renovated        | 1973         |
| State                 | Finished     |
| Total land            | 166m²        |
| Print                 | 126m²        |
| Courtyard             | 40m²         |
| Parking outside       | 6            |
| Earthquake risk class | Consolidated |

## **Amenities**

Not furnished Private heating Suitable for office

☆ Air conditioning

#### Location



### **Photos**