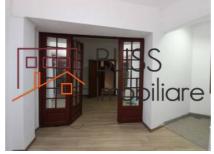

# House / Villa with 14 rooms in Pache Protopoescu Area

Beautiful, spacious villa, with 2 entrances and a yard of about 40 square meters in which a tree grows that maintains shadows the building. The villa has 14 rooms on 3 levels: basement, ground floor, first floor and attic. On the ground floor there is a reception hall in three rooms; a room 3a allows the passage for the hall serving the secondary entrance and the access of the basement and the floor. On the ground floor there are 2 toilets and a technical room. Upstairs are 5 separate rooms, a bathroom and an office. The attic is an open space, yet it offers in 2 large rooms. At the attic there is also a bathroom with shower. The house is loaded with history, being built at the beginning of the last century (1915), but it underwent 2 major reconstructions with respect to the original plan, however: in 1976 the first reconsolidation took place and in 2007 when the attic was raised to transform into a space of inhabited. The land area is 166 sqm, the built area is 126sqm, and the developed area is 372 sqm. Useful surface, after the attic elevation is 274 sqm. The villa was recently renovated (completed in October 2017). The villa is located in the Pache Protopopescu area.