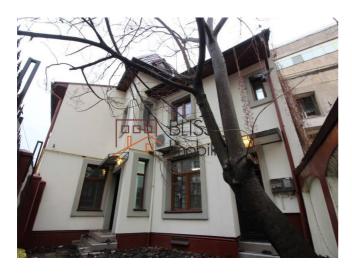

# House / Villa with 14 rooms in Pache Protopoescu Area

Beautiful, spacious villa, with 2 entrances and a yard of about 40 square meters in which a tree grows that maintains shadows the building. The villa has 14 rooms on 3 levels: basement, ground floor, first floor and attic. On the ground floor there is a reception hall in three rooms; a room 3a allows the passage for the hall serving the secondary entrance and the access of the basement and the floor. On the ground floor there are 2 toilets and a technical room. Upstairs are 5 separate rooms, a bathroom and an office. The attic is an open space, yet it offers in 2 large rooms. At the attic there is also a bathroom with shower. The house is loaded with history, being built at the beginning of the last century (1915), but it underwent 2 major reconstructions with respect to the original plan, however: in 1976 the first reconsolidation took place and in 2007 when the attic was raised to transform into a space of inhabited. The land area is 166 sqm, the built area is 126sqm, and the developed area is 372 sqm. Useful surface, after the attic elevation is 274 sqm. The villa was recently renovated (completed in October 2017). The villa is located in the Pache Protopopescu area.