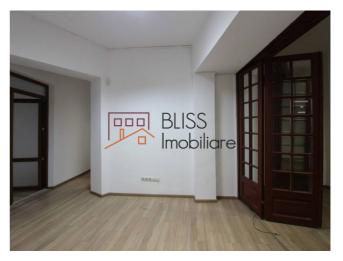

# House / Villa with 14 rooms in Pache Protopoescu Area

Beautiful, spacious villa, with 2 entrances and a yard of about 40 square meters in which a tree grows that maintains shadows the building. The villa has 14 rooms on 3 levels: basement, ground floor, first floor and attic. On the ground floor there is a reception hall in three rooms; a room 3a allows the passage for the hall serving the secondary entrance and the access of the basement and the floor. On the ground floor there are 2 toilets and a technical room. Upstairs are 5 separate rooms, a bathroom and an office. The attic is an open space, yet it offers in 2 large rooms. At the attic there is also a bathroom with shower. The house is loaded with history, being built at the beginning of the last century (1915), but it underwent 2 major reconstructions with respect to the original plan, however: in 1976 the first reconsolidation took place and in 2007 when the attic was raised to transform into a space of inhabited. The land area is 166 sqm, the built area is 126sqm, and the developed area is 372 sqm. Useful surface, after the attic elevation is 274 sqm. The villa was recently renovated (completed in October 2017). The villa is located in the Pache Protopopescu area.