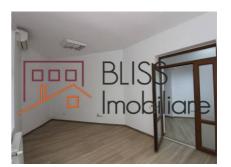

# House / Villa with 14 rooms in Pache Protopoescu Area

Beautiful, spacious villa, with 2 entrances and a yard of about 40 square meters in which a tree grows that maintains shadows the building. The villa has 14 rooms on 3 levels: basement, ground floor, first floor and attic. On the ground floor there is a reception hall in three rooms; a room 3a allows the passage for the hall serving the secondary entrance and the access of the basement and the floor. On the ground floor there are 2 toilets and a technical room. Upstairs are 5 separate rooms, a bathroom and an office. The attic is an open space, yet it offers in 2 large rooms. At the attic there is also a bathroom with shower. The house is loaded with history, being built at the beginning of the last century (1915), but it underwent 2 major reconstructions with respect to the original plan, however: in 1976 the first reconsolidation took place and in 2007 when the attic was raised to transform into a space of inhabited. The land area is 166 sqm, the built area is 126sqm, and the developed area is 372 sqm. Useful surface, after the attic elevation is 274 sqm. The villa was recently renovated (completed in October 2017). The villa is located in the Pache Protopopescu area.