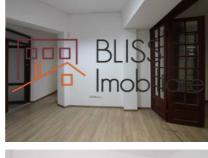

# House / Villa with 14 rooms in Pache Protopoescu Area

Beautiful, spacious villa, with 2 entrances and a yard of about 40 square meters in which a tree grows that maintains shadows the building. The villa has 14 rooms on 3 levels: basement, ground floor, first floor and attic. On the ground floor there is a reception hall in three rooms; a room 3a allows the passage for the hall serving the secondary entrance and the access of the basement and the floor. On the ground floor there are 2 toilets and a technical room. Upstairs are 5 separate rooms, a bathroom and an office. The attic is an open space, yet it offers in 2 large rooms. At the attic there is also a bathroom with shower. The house is loaded with history, being built at the beginning of the last century (1915), but it underwent 2 major reconstructions with respect to the original plan, however: in 1976 the first reconsolidation took place and in 2007 when the attic was raised to transform into a space of inhabited. The land area is 166 sqm, the built area is 126sqm, and the developed area is 372 sqm. Useful surface, after the attic elevation is 274 sqm. The villa was recently renovated (completed in October 2017). The villa is located in the Pache Protopopescu area.